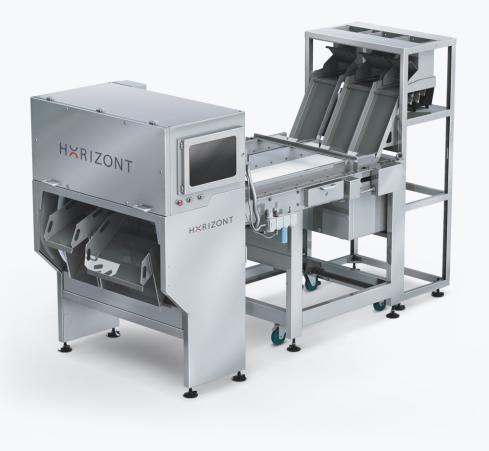

# HXRIZONT

#### Belt sorter

Optical sorters "Horizont" are designed for extracting visually different impurities from nuts, chips and flakes, vegetables, seafood, berries and other fresh, dried or frozen fruits, but also non-food products such as metals, minerals and plastics.