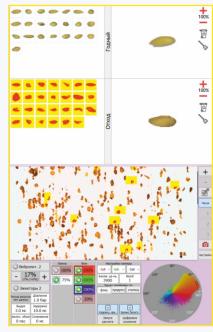

## **CSort Cloud** — NEW OPERATIONAL CAPABILITIES

**CSort Cloud** is a global online platform integrating system for color sorter monitoring by the CSort experts. The system controls the productivity of the production line, raw material quality, equipment downtime, and in-time software update. It allows to provide remote equipment maintenance anywhere.

Statistics of different parameters is always available in the personal account of the online service to help the operator to control the machine and the whole production line where it is integrated.

CSort Cloud – less downtimes, more benefits for the user.

# Fast and smart program setting

**SmartSort**<sup>®</sup> creates a sorting program according to the images of your product made by the inspection system after inserting samples of the products to be accepted and rejected. Several images are enough for the machine self-setting.