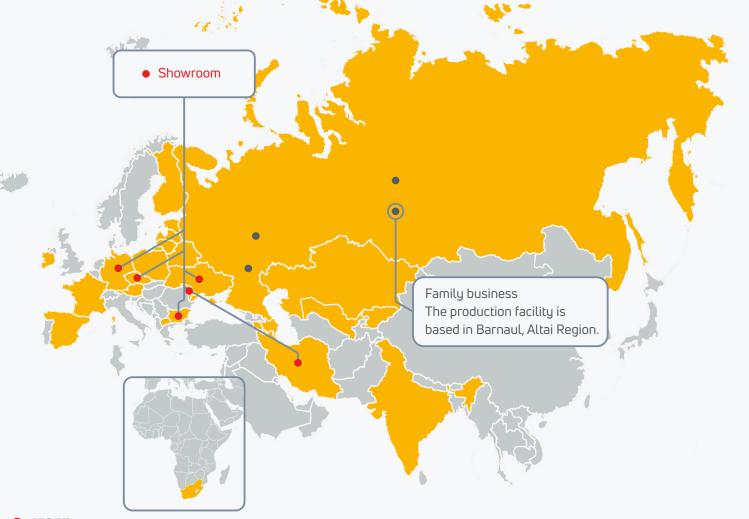

More than 1100 of our machines are used by production companies worldwide.

- Abkhazia
- Armenia
- Austria
- Azerbaijan
- Belarus
- Bulgaria
- the Czech Republic
- Estonia
- Finland
- France
- Germany
- India
- Iran
- Ireland
- Kazakhstan
- the Kyrgyz Republic
- Latvia
- Lithuania
- Moldova
- North Macedonia
- Poland
- the South African Republic
- Spain
- Ukraine
- Uzbekistan

## COLOR SORTERS FOR CLEAN FOODS

Within 10 years we launched over 1100 machines

cereals

sunflower kernel

seeds

wheat

e

Csort uses Internet to communicate with clients all over the world. We can arrange visits of our technicians not only from Russia, but from Germany, Ukraine, Iran, and the Czech Republic as well.