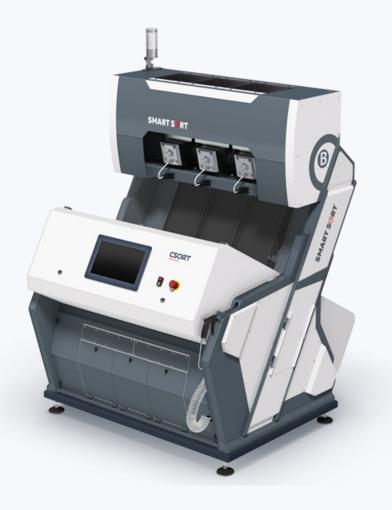

# CSort – manufacturer of color sorting machines

SMART SORT

CSort manufactures color sorting machines – highprecision equipment designed for cleaning bulk materials from off-colored impurities and contaminants.

#### SMART SORT B series 1 to 3 chutes

### PINPOINT ACCURACY OF SORTING

**SmartSort**<sup>B</sup> is a top-of-the-line model of the color sorter that incorporates the latest developments of the company. It was designed for the clients looking for the "pinpoint" accuracy of sorting even if the initial content of impurities is high and greater productivity without resorting is required.

**SmartSort**<sup>B</sup> color sorters achieved a strong position in the highly competitive European market.

**SmartSort<sup>B</sup>** is suited for sorting food and non-food bulk products as well as for difficult color sorting applications. Thanks to the new **CSort Cloud** platform, the operator is now able to monitor and control the technological process of sorting.