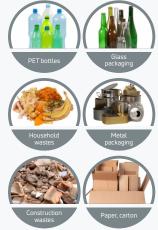

#### Plastic and glass sorting

Household wastes sorting

Color sorter separates food as well as nonfood products

Broken glass

> Simple software allows to readjust the colorsorterinaminute