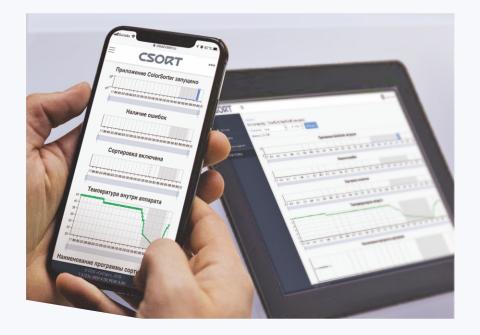

## **CSort Cloud** — NEW OPERATIONAL CAPABILITIES

**CSort Cloud** is a global online platform integrating system for color sorter monitoring by the CSort experts. The system controls the productivity of the production line, raw material quality, equipment downtime, and in-time software update. It allows to provide remote equipment maintenance anywhere.

Statistics of different parameters is always available in the personal account of the online service to help the operator to control the machine and the whole production line where it is integrated.

CSort Cloud – less downtimes, more benefits for the user.