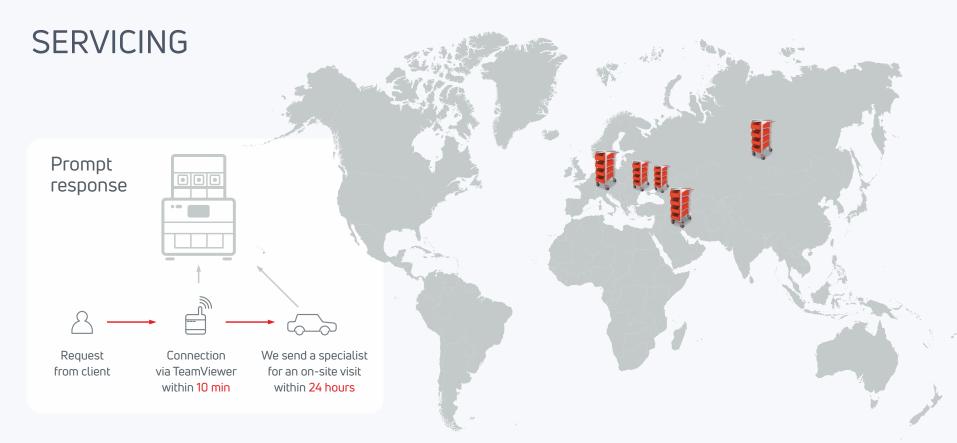

## **CSort Cloud** — NEW OPERATIONAL CAPABILITIES

**CSort Cloud** is a global online platform integrating system for color sorter monitoring by the CSort experts. The system controls the productivity of the production line, raw material quality, equipment downtime, and in-time software update. It allows to provide remote equipment maintenance anywhere.

Statistics of different parameters is always available in the personal account of the online service to help the operator to control the machine and the whole production line where it is integrated.

CSort Cloud – less downtimes, more benefits for the user.