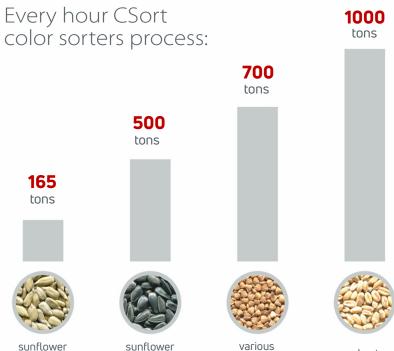

## COLOR SORTERS FOR CLEAN FOODS

Within 10 years we launched over 1100 machines

cereals

sunflower kernel

seeds

wheat

e

Csort uses Internet to communicate with clients all over the world. We can arrange visits of our technicians not only from Russia, but from Germany, Ukraine, Iran, and the Czech Republic as well.