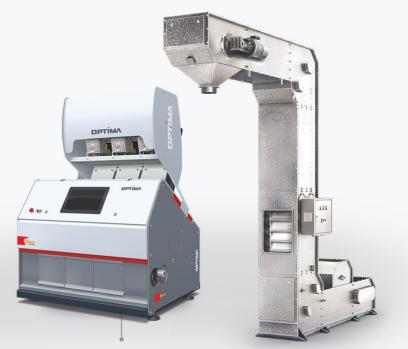

OPTIMA color sorter has proved itself to be reliable and stable. State-of-the-art developments provide high production capacity and space-saving features, while system of analysis based on CCD cameras and new sorting algorithms increase the sorting precision. OPTIMA color sorter is completely ready for processing your product right after the purchase.