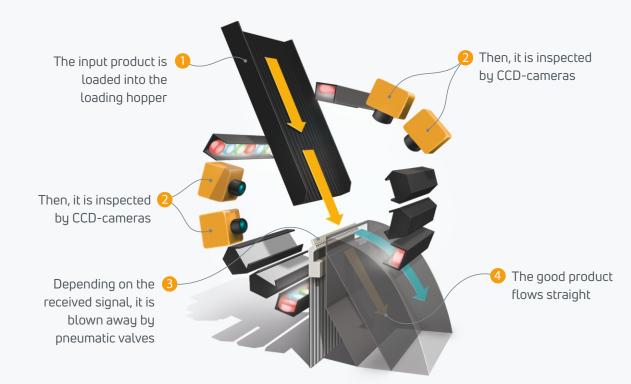

## TECHNOLOGY

There are a lot of automated methods to clean bulk materials, however, color sorting is the gentlest procedure of all. Grain does not undergo any of the processes which may damage the product (mechanical treatment, washing or calibration). Color sorters ensure homogeneous quality of the product achieving high consumer appeal and 99.99 % purity. Moreover, an increasing number of agricultural producers prefer color sorting to any other treatment method, as it can remove impurities and reduce production costs.

#### High resolution camera

**5400 pixels** allows **0.05 mm** optical resolution to detect the smallest defects. It has 2,6 times higher sorting accuracy than was before. High resolution provides color sorters with an ability to detect and reject grains having similar color but with different textures. Moreover, now it is possible to sort by shape removing malformed or split grains.

#### Advanced inspection and ejection systems

New inspection and ejection systems ensure greater productivity for more concentrated waste even if the content of impurities is high. This aspect is crucially important in seeds production where quality standards are highly demanding.

# Powerful lightning

Powerful LED lighting and low signal-to-noise ratio allow to distinguish the smallest shade differences of the products that was previously impossible.

**x4** 

Due to upgraded lighting it is now possible to "penetrate" inside the product and reflect its content and defects hidden from the human eye. It opens new opportunities in sorting hulled and unhulled grains, dried fruits with and without stones, mealy and vitreous wheat, and plastic by its transparency.

# Extended recognition capabilities

Simultaneous 4 sides shooting with RGB and IR cameras ensures analyzing and sorting products by color, shape, texture, and inner properties. For instance, soring nuts from shells, removing rancid sunflower kernels or separation of mineral admixtures from grains.