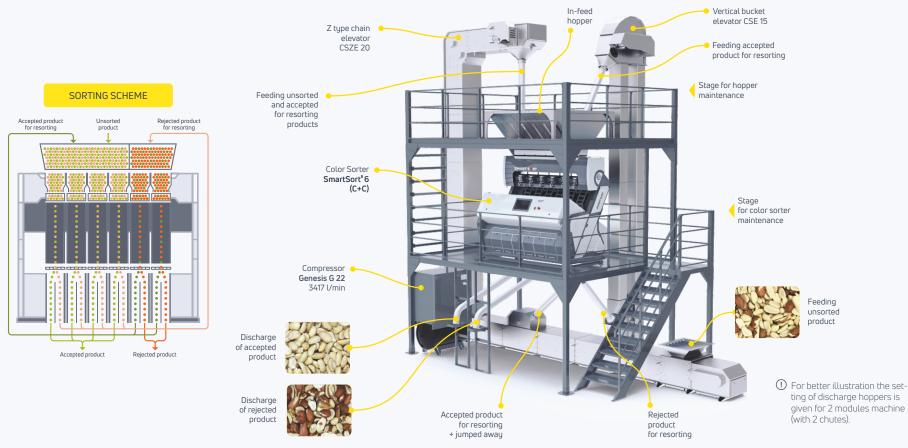

#### SmartSort is the right choice for those striving for the best

SmartSort is designed to clean a wide range of bulk materials — by color, by shape, by texture. Innovative developments and state-of-the-art components along with the long-standing record of designing color sorters allowed us to create a new model distinguished by maximum capacity and ability to solve the most challenging tasks for sorting bulk materials.