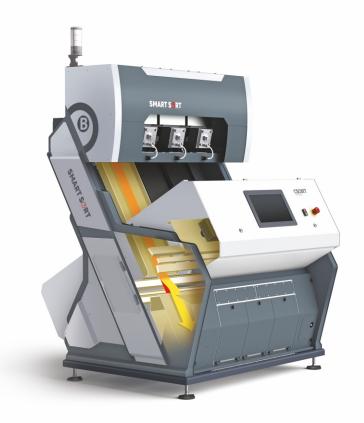

#### SMART SORT B series 1 to 3 chutes

### PINPOINT ACCURACY OF SORTING

**SmartSort**<sup>B</sup> is a top-of-the-line model of the color sorter that incorporates the latest developments of the company. It was designed for the clients looking for the "pinpoint" accuracy of sorting even if the initial content of impurities is high and greater productivity without resorting is required.

**SmartSort**<sup>B</sup> color sorters achieved a strong position in the highly competitive European market.

**SmartSort<sup>B</sup>** is suited for sorting food and non-food bulk products as well as for difficult color sorting applications. Thanks to the new **CSort Cloud** platform, the operator is now able to monitor and control the technological process of sorting.