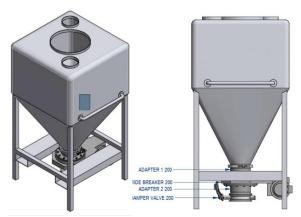

### **Bulk Material Unloading Equipment & Machine**

**Big and Small Bag Unloading Station** 

Small Outlet IBC Bin with sucking out system

**Big Bag and Bin Unloading Station** 

Big Outlet IBC Bin with butterfly valve

Big Bag or IBC Bin with Automatic Dust-tight Cone Valve