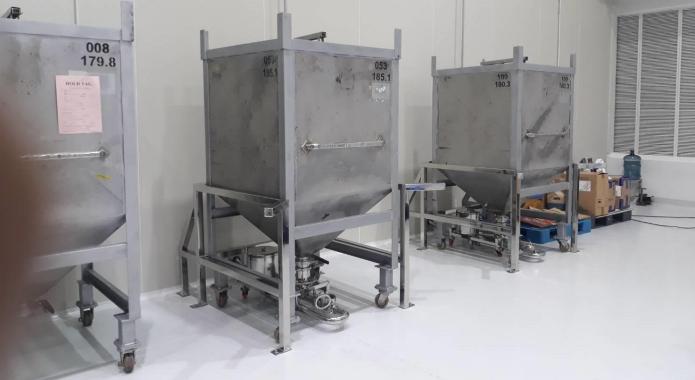

#### 700 kg Tote / IBC bin Unloading system (3 in 1 coffee) Moccona

- 36 of 700 kg Stainless Steel Tote Bin
- 1 of 2.0 tons/hr Pneumatic conveying systems