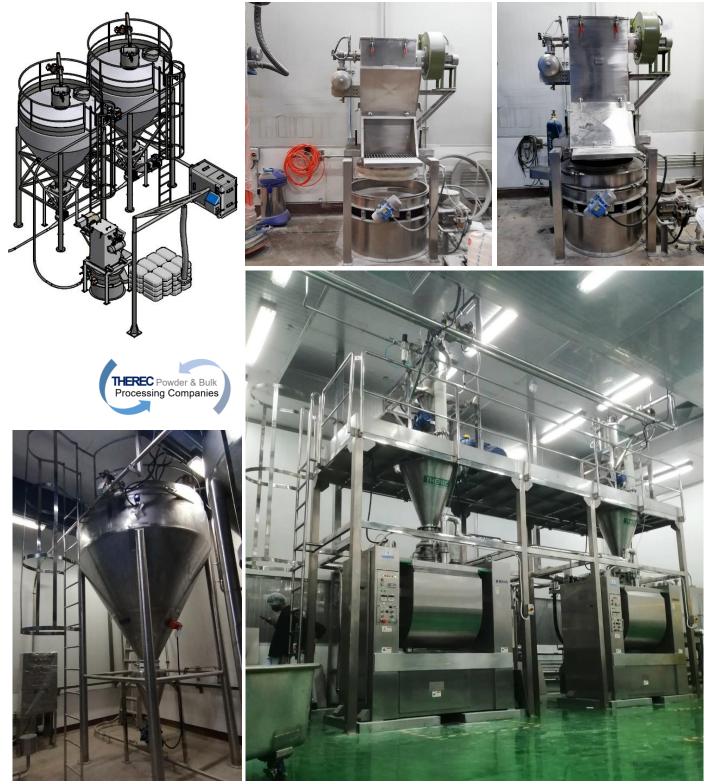

#### 25 kg bag & 500 kg big bag Unloading system (Sugar) Patkol

- 8 of 4 tons Stainless Steel mixing tank
- 1 of 3.6 tons/hr Pneumatic conveying systems
- 1 of Small bag & Big Bag dumping station