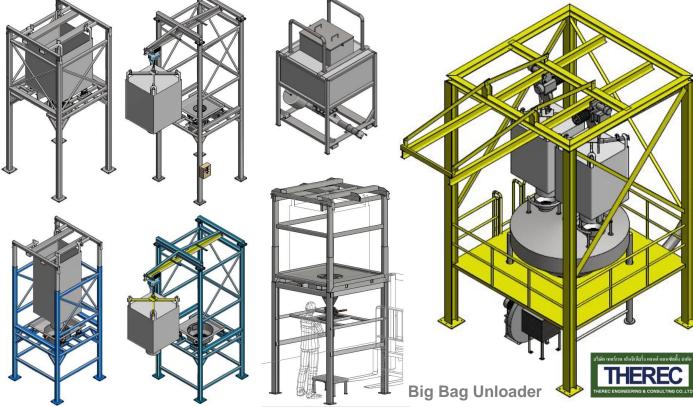

### **Bulk Material Unloading Equipment & Machine**

**Big and Small Bag Unloading Station** 

Small Outlet IBC Bin with sucking out system

**Big Bag and Bin Unloading Station** 

Big Outlet IBC Bin with butterfly valve

Big Bag or IBC Bin with Automatic Dust-tight Cone Valve