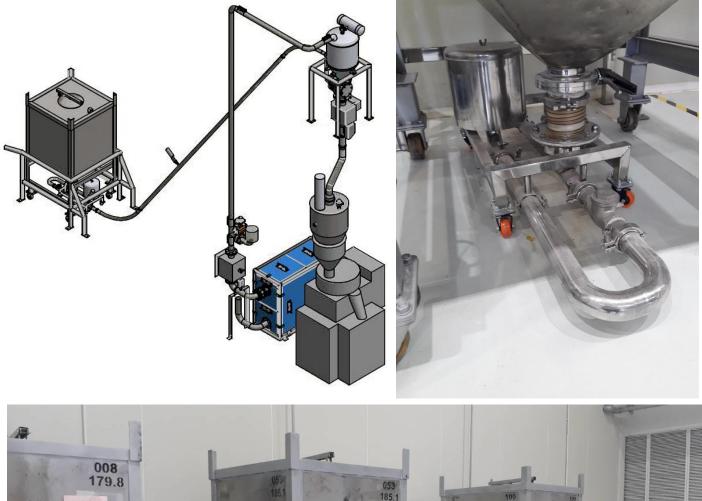

#### 700 kg Tote / IBC bin Unloading system (3 in 1 coffee) Moccona

- 36 of 700 kg Stainless Steel Tote Bin
- 1 of 2.0 tons/hr Pneumatic conveying systems

#### 25 kg bag & 500 kg big bag Unloading system (Sugar) Patkol

- 8 of 4 tons Stainless Steel mixing tank
- 1 of 3.6 tons/hr Pneumatic conveying systems
- 1 of Small bag & Big Bag dumping station

#### 25 kg bag Unloading system (Wheat flour) Namchow Group

- 2 of 4 tons Stainless Steel Hopper, for storage
- 1 of 2.0 tons/hr Pneumatic conveying systems
- 1 of Small bag dumping station with vibrating screen
- 1 of Vacuum Tube lifter