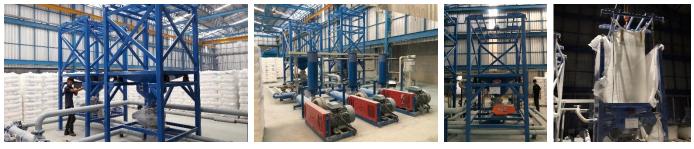

#### Container Unloading system (PE Pellet) Grand siam composit / Aeroklas

- 4 of 20 tons Carbon Steel container, for storage
- 1 of 30 kw roots blower with acoustic enclosure
- 1 of 18 tons/hr Pneumatic conveying systems
- 1 of Heavy duty feeding rotary valves (pellet valve), Stainless steel
- 1 of Air to Air unit air cooler

#### **Reception system (PET Pellet ) Precision Plastic**

- 1 of 5.0 tons Pneumatic conveying systems
- 1 of 7.0 tons Pneumatic conveying systems
- 1 of Big bag unloading stations, fork lift operated, 50 litre hopper
- 1 of Big bag unloading stations, Electrical Hoist operated, 30 litre hopper
- 1 of 4.0 m<sup>3</sup> Stainless steel silos
- 4 of 6.0 m<sup>3</sup> Stainless steel silos
- 3 of 8.0 m<sup>3</sup> Stainless steel silos