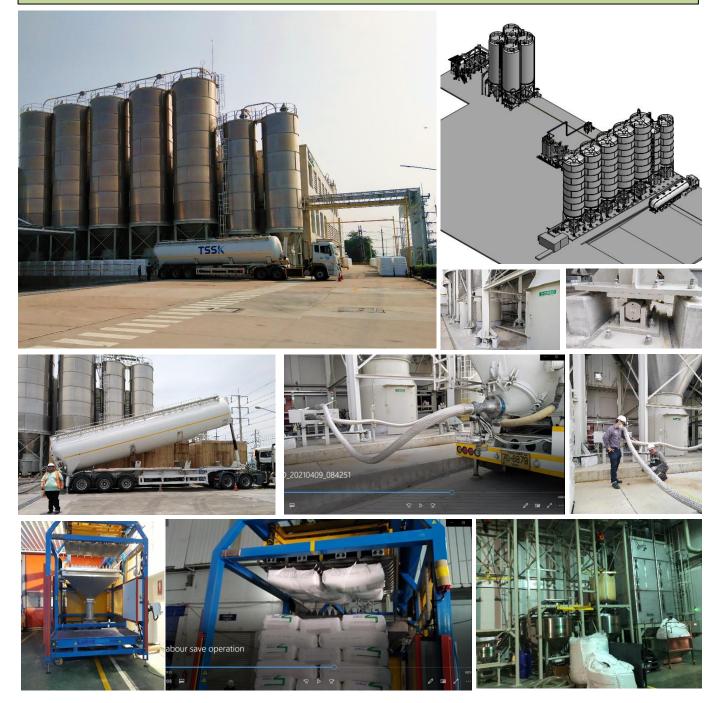

### **Bulk Material Unloading Equipment & Machine**

**Big and Small Bag Unloading Station** 

Small Outlet IBC Bin with sucking out system

**Big Bag and Bin Unloading Station** 

Big Outlet IBC Bin with butterfly valve

Big Bag or IBC Bin with Automatic Dust-tight Cone Valve

#### Small & Big bag, IBC Bin & Drum, Bulk Truck & Bulk Container

### **Bulk Truck & Container Unloading Equipment**

Small & Big bag, IBC Bin & Drum, Bulk Truck & Bulk Container