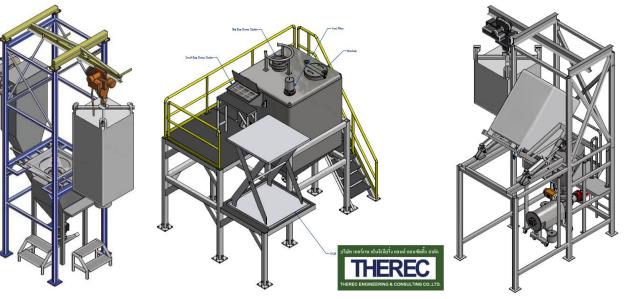

### **Bulk Material Unloading Equipment & Machine**

Small Bag Dumping Station, with and without dust pollution control system

Small & Big bag, IBC Bin & Drum, Bulk Truck & Bulk Container

#### 25 kg bag Unloading system (Wheat flour) Namchow Group

- 2 of 4 tons Stainless Steel Hopper, for storage
- 1 of 2.0 tons/hr Pneumatic conveying systems
- 1 of Small bag dumping station with vibrating screen
- 1 of Vacuum Tube lifter