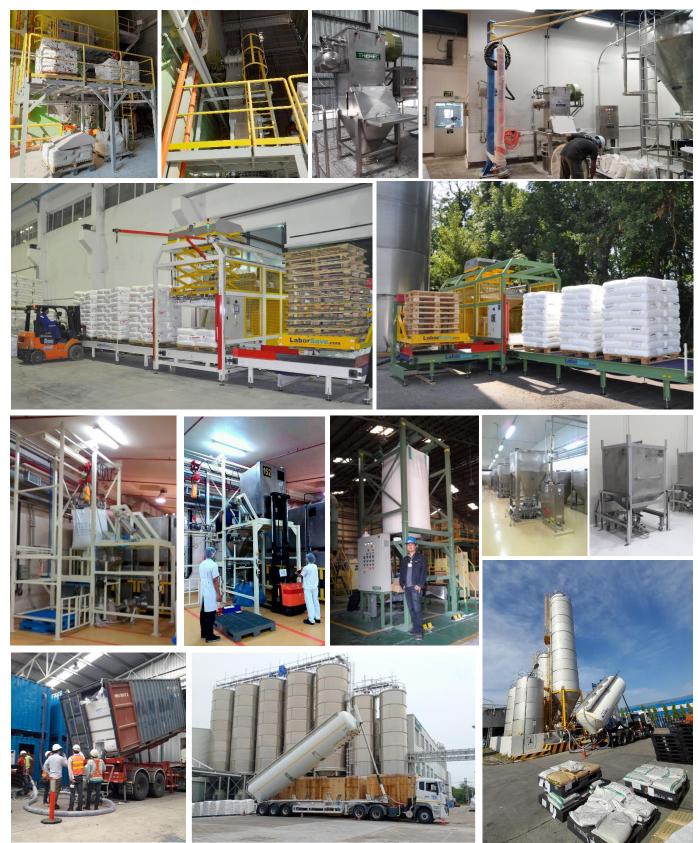

#### 700 kg Tote / IBC bin Unloading system (3 in 1 coffee) Moccona

- 36 of 700 kg Stainless Steel Tote Bin
- 1 of 2.0 tons/hr Pneumatic conveying systems

#### 25 kg bag & 500 kg big bag Unloading system (Sugar) Patkol

- 8 of 4 tons Stainless Steel mixing tank
- 1 of 3.6 tons/hr Pneumatic conveying systems
- 1 of Small bag & Big Bag dumping station

#### 25 kg bag Unloading system (Wheat flour) Namchow Group

- 2 of 4 tons Stainless Steel Hopper, for storage
- 1 of 2.0 tons/hr Pneumatic conveying systems
- 1 of Small bag dumping station with vibrating screen
- 1 of Vacuum Tube lifter

#### Container Unloading system (PE Pellet) Grand siam composit / Aeroklas

- 4 of 20 tons Carbon Steel container, for storage
- 1 of 30 kw roots blower with acoustic enclosure
- 1 of 18 tons/hr Pneumatic conveying systems
- 1 of Heavy duty feeding rotary valves (pellet valve), Stainless steel
- 1 of Air to Air unit air cooler

#### **Reception system (PET Pellet ) Precision Plastic**

- 1 of 5.0 tons Pneumatic conveying systems
- 1 of 7.0 tons Pneumatic conveying systems
- 1 of Big bag unloading stations, fork lift operated, 50 litre hopper
- 1 of Big bag unloading stations, Electrical Hoist operated, 30 litre hopper
- 1 of 4.0 m<sup>3</sup> Stainless steel silos
- 4 of 6.0 m<sup>3</sup> Stainless steel silos
- 3 of 8.0 m<sup>3</sup> Stainless steel silos

## Bulk Material reception system (PVC powder & Calcium Carbonate Powder ) PVC pipe factory

- 3 of 200 m<sup>3</sup> (100 tons) Stainless Steel 304 silos
- 1 of 20 m<sup>3</sup> (12 tons) Stainless Steel 304 silos
- 4 of 200 tons load cell sets, Thames Sides Sensor , Smart Indicator , Junction box and Low profile mounting load cell assemble set
- 4 of 1.0 m<sup>3</sup> (350 kg) Stainless Steel 304 silos
- 4 of 1200 kg load cell sets, Thames Sides Sensor, Smart Indicator, Junction box and Lever mount load cell weighting assembly
- 12 of Scale valves size 4.0"

#### PP pellet reception system (PE Pellet ) CNC International (CPPC group)

- 1 of 5.0 tons Pneumatic conveying systems
- 1 of 1.0 tons Pneumatic conveying systems
- 1 of Big bag unloading stations, 1 rail, 1 hoist operated, 2,000 litre hopper
- 5 of Big bag unloading stations, 1 Overhead Crane operated, 6,000 litre hopper
- 4 of 200 m<sup>3</sup> (100 tons) J&D Aluminium knock down silos
- 4 of 200 tons load cell set

#### PP & PE Pellet reception system (PP&PE Pellet ) Fitesa CNC (CPPC group)

- 2 of 4.5 tons Pneumatic conveying systems
- 2 of Big bag unloading stations,1 hoist operated, 2,000 litre hopper
- 1 of Big bag unloading stations, 1 hoist operated, 6 ports drop out box
- 5 of 400 m<sup>3</sup> (200 tons) J&D Aluminium knock down silos
- 2 of 160 m<sup>3</sup> (80 tons) J&D Aluminium knock down silos
- 5 of 200 tons load cell set / Thames side sensor
- 5 of 80 tons load cell set / Thames side sensor
- 1 of 6.5 tons/hr Auto debagging machin / LaborSave