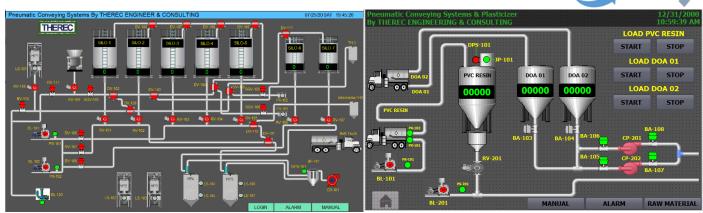

### **Bulk Material Reception Solution**

THEREC Powder & Bulk Processing Companies



#### Small & Big bag, IBC Bin & Drum, Bulk Truck & Bulk Container



Counting, Weighting, Tracking, Recording and Reporting

### **Bulk Material Unloading Equipment & Machine**



Small Bag Dumping Station, with and without dust pollution control system





Small & Big bag, IBC Bin & Drum, Bulk Truck & Bulk Container

### **Bulk Material Unloading Equipment & Machine**



**Big and Small Bag Unloading Station** 



Small Outlet IBC Bin with sucking out system

**Big Bag and Bin Unloading Station** 



Big Outlet IBC Bin with butterfly valve



Big Bag or IBC Bin with Automatic Dust-tight Cone Valve

#### Small & Big bag, IBC Bin & Drum, Bulk Truck & Bulk Container

### **Bulk Truck & Container Unloading Equipment**



Small & Big bag, IBC Bin & Drum, Bulk Truck & Bulk Container





###