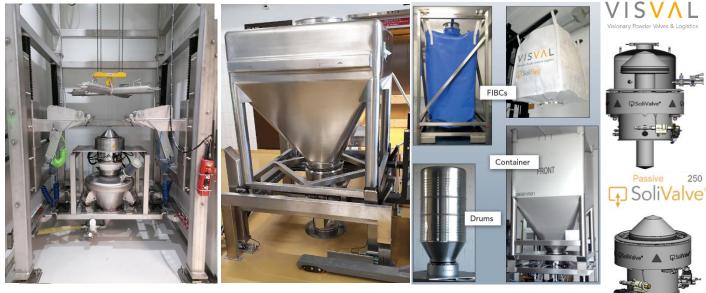

### **Bulk Material Unloading Equipment & Machine**

**Big and Small Bag Unloading Station** 

Small Outlet IBC Bin with sucking out system

**Big Bag and Bin Unloading Station** 

Big Outlet IBC Bin with butterfly valve

Big Bag or IBC Bin with Automatic Dust-tight Cone Valve