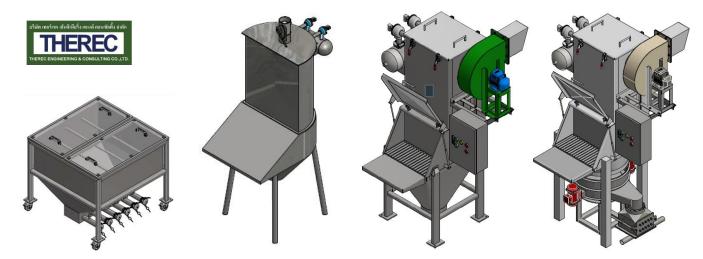

### **Bulk Material Unloading Equipment & Machine**

Small Bag Dumping Station, with and without dust pollution control system

Small & Big bag, IBC Bin & Drum, Bulk Truck & Bulk Container

### **Bulk Material Unloading Equipment & Machine**

**Big and Small Bag Unloading Station** 

Small Outlet IBC Bin with sucking out system

**Big Bag and Bin Unloading Station** 

Big Outlet IBC Bin with butterfly valve

Big Bag or IBC Bin with Automatic Dust-tight Cone Valve