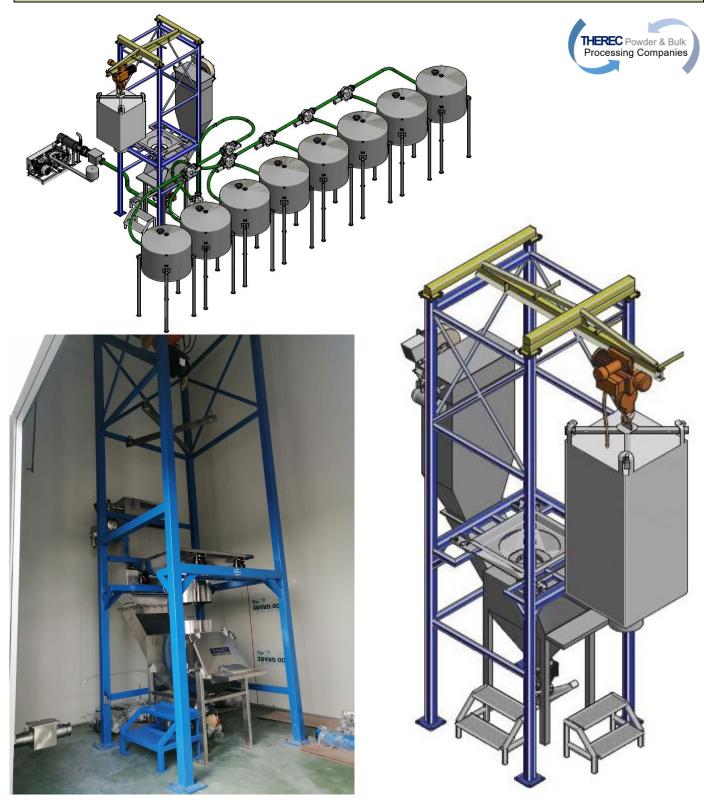

#### 25 kg bag Unloading system (Wheat flour) Namchow Group

- 2 of 4 tons Stainless Steel Hopper, for storage
- 1 of 2.0 tons/hr Pneumatic conveying systems
- 1 of Small bag dumping station with vibrating screen
- 1 of Vacuum Tube lifter