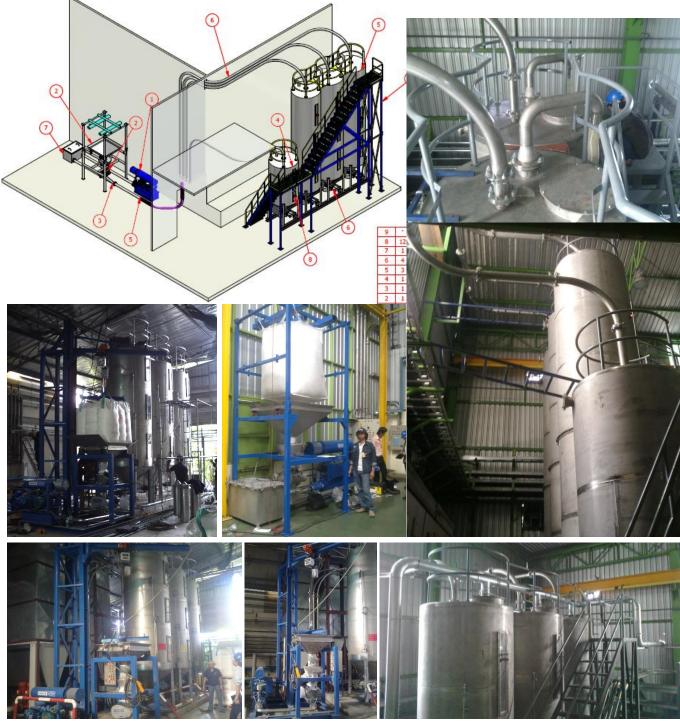

#### 700 kg Tote / IBC bin Unloading system (3 in 1 coffee) Moccona

- 36 of 700 kg Stainless Steel Tote Bin
- 1 of 2.0 tons/hr Pneumatic conveying systems

#### 25 kg bag & 500 kg big bag Unloading system (Sugar) Patkol

- 8 of 4 tons Stainless Steel mixing tank
- 1 of 3.6 tons/hr Pneumatic conveying systems
- 1 of Small bag & Big Bag dumping station

#### 25 kg bag Unloading system (Wheat flour) Namchow Group

- 2 of 4 tons Stainless Steel Hopper, for storage
- 1 of 2.0 tons/hr Pneumatic conveying systems
- 1 of Small bag dumping station with vibrating screen
- 1 of Vacuum Tube lifter