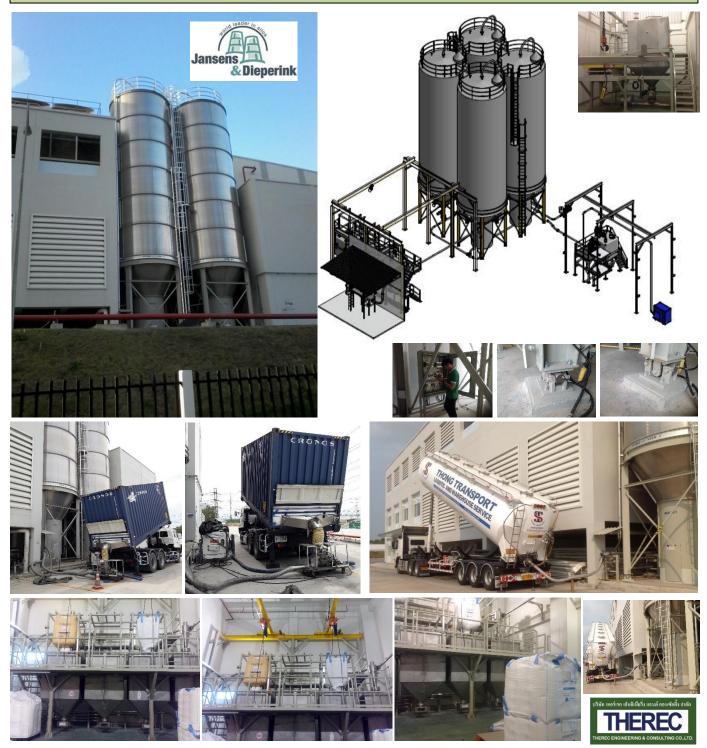

## Bulk Material reception system (PVC powder & Calcium Carbonate Powder ) PVC pipe factory

- 3 of 200 m<sup>3</sup> (100 tons) Stainless Steel 304 silos
- 1 of 20 m<sup>3</sup> (12 tons) Stainless Steel 304 silos
- 4 of 200 tons load cell sets, Thames Sides Sensor , Smart Indicator , Junction box and Low profile mounting load cell assemble set
- 4 of 1.0 m<sup>3</sup> (350 kg) Stainless Steel 304 silos
- 4 of 1200 kg load cell sets, Thames Sides Sensor, Smart Indicator, Junction box and Lever mount load cell weighting assembly
- 12 of Scale valves size 4.0"

#### PP pellet reception system (PE Pellet ) CNC International (CPPC group)

- 1 of 5.0 tons Pneumatic conveying systems
- 1 of 1.0 tons Pneumatic conveying systems
- 1 of Big bag unloading stations, 1 rail, 1 hoist operated, 2,000 litre hopper
- 5 of Big bag unloading stations, 1 Overhead Crane operated, 6,000 litre hopper
- 4 of 200 m<sup>3</sup> (100 tons) J&D Aluminium knock down silos
- 4 of 200 tons load cell set

#### PP & PE Pellet reception system (PP&PE Pellet ) Fitesa CNC (CPPC group)

- 2 of 4.5 tons Pneumatic conveying systems
- 2 of Big bag unloading stations,1 hoist operated, 2,000 litre hopper
- 1 of Big bag unloading stations, 1 hoist operated, 6 ports drop out box
- 5 of 400 m<sup>3</sup> (200 tons) J&D Aluminium knock down silos
- 2 of 160 m<sup>3</sup> (80 tons) J&D Aluminium knock down silos
- 5 of 200 tons load cell set / Thames side sensor
- 5 of 80 tons load cell set / Thames side sensor
- 1 of 6.5 tons/hr Auto debagging machin / LaborSave