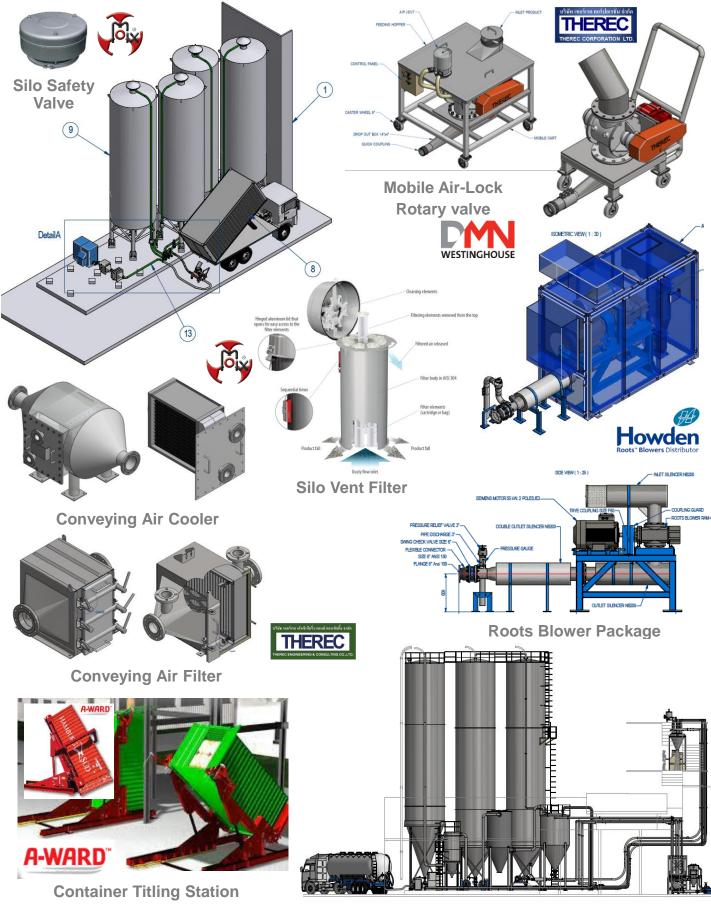

### **Bulk Truck & Container Unloading Equipment**

Small & Big bag, IBC Bin & Drum, Bulk Truck & Bulk Container

#### Container Unloading system (PE Pellet) Grand siam composit / Aeroklas

- 4 of 20 tons Carbon Steel container, for storage
- 1 of 30 kw roots blower with acoustic enclosure
- 1 of 18 tons/hr Pneumatic conveying systems
- 1 of Heavy duty feeding rotary valves (pellet valve), Stainless steel
- 1 of Air to Air unit air cooler