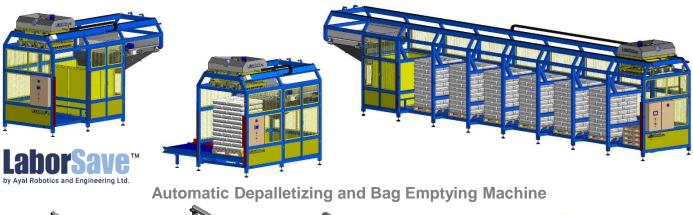

#### PP & PE Pellet reception system (PP&PE Pellet ) Fitesa CNC (CPPC group)

- 2 of 4.5 tons Pneumatic conveying systems
- 2 of Big bag unloading stations,1 hoist operated, 2,000 litre hopper
- 1 of Big bag unloading stations, 1 hoist operated, 6 ports drop out box
- 5 of 400 m<sup>3</sup> (200 tons) J&D Aluminium knock down silos
- 2 of 160 m<sup>3</sup> (80 tons) J&D Aluminium knock down silos
- 5 of 200 tons load cell set / Thames side sensor
- 5 of 80 tons load cell set / Thames side sensor
- 1 of 6.5 tons/hr Auto debagging machin / LaborSave