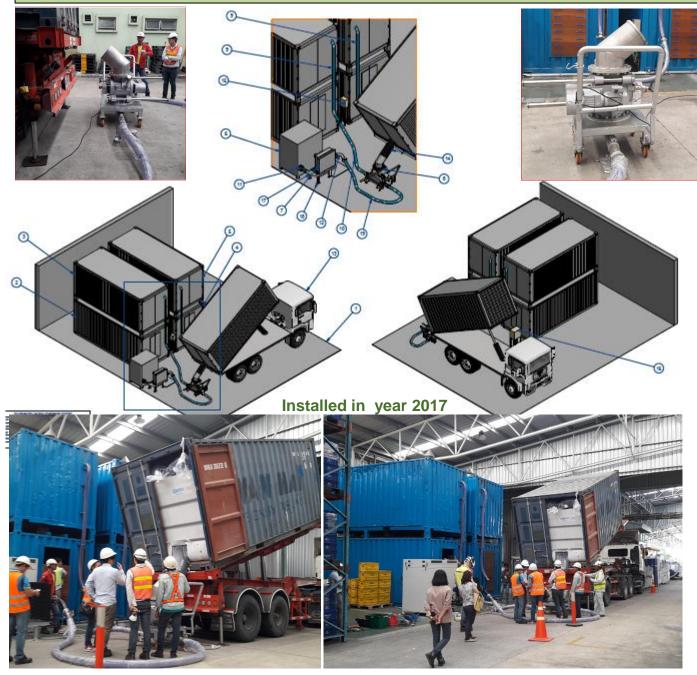

#### Container Unloading system (PE Pellet) Grand siam composit / Aeroklas

- 4 of 20 tons Carbon Steel container, for storage
- 1 of 30 kw roots blower with acoustic enclosure
- 1 of 18 tons/hr Pneumatic conveying systems
- 1 of Heavy duty feeding rotary valves (pellet valve), Stainless steel
- 1 of Air to Air unit air cooler