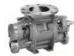

#### 1. Bulk Handling Vales and Components

- Rotary valve from size 4.0 " to 20" Mainly in stainless steel and hard chromed carbon steel version for food ,chemical and some other special application in others industry. Powder type, Pellet granular type, Quick release, Easy clean, High temperature, Air-Gas purge shaft seal
- Diverter valve, Fill Vent valve, Scale Valve, 3.0" to 12.0"
- **Lump breaker**, Lump Crusher, Coarse Grinding Machine for food and chemical industry
- Quick release, easy clean screw conveyor for food industry
- Self aligning flange for pneumatic conveying system for food application