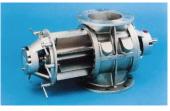

### **Rotary valve**

Drop through & Blow through out board bearing type

Milk powder type

Large volume type

**Diverter valve** 

In board bearing type

Sanitary (medical) type

Easy clean slid arm, MZC

### AIRLOCK ROTARY VALVE FOR PNUEMATIC CONVEYING SYSTEM

Slide arm, easy clean version, in SUS 304

Gas tight version, gas purge seal option, for Material handling process with Nitrogen gas, in SUS 304

Wood Dust Valve, special design feature, with all hard chromed internal parts