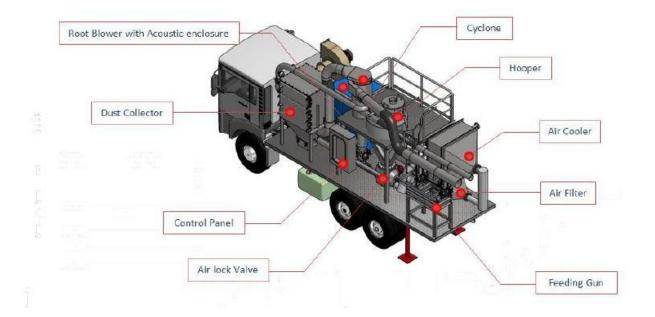

### Mobile Car Sea Bulk Loader

ชุดอุปกรณ์ลำเลียงวัสดุด้วยลม ที่ออกแบบมาใช้ลำเลียงจากจุดเก็บไปยังตู้คอนเทมเนอร์บนรถบรรทุกโดยเฉพาะ ติดตั้งบนรถบรรทุกสามารถเคลื่อนย้ายได้สะดวก เหมาะสำหรับลำเลียงเม็ดพลาสติกสามารถเลียงได้สูงสุด 23 ตับ/ชั่วโมง