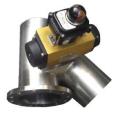

### AIRLOCK ROTARY VALVE FOR PNUEMATIC CONVEYING SYSTEM

Slide arm, easy clean version, in SUS 304

Gas tight version, gas purge seal option, for Material handling process with Nitrogen gas, in SUS 304

Wood Dust Valve, special design feature, with all hard chromed internal parts

### AIRLOCK DIVERTER VALVE FOR PNUEMATIC CONVEYING SYSTEM

Air lock diverter valve