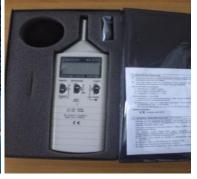

# **Key Data Measurement Tool**

**Vibration meter** 

Sound pressure level meter

Hot wire flow meter with computer interface

Axial flow anemometer