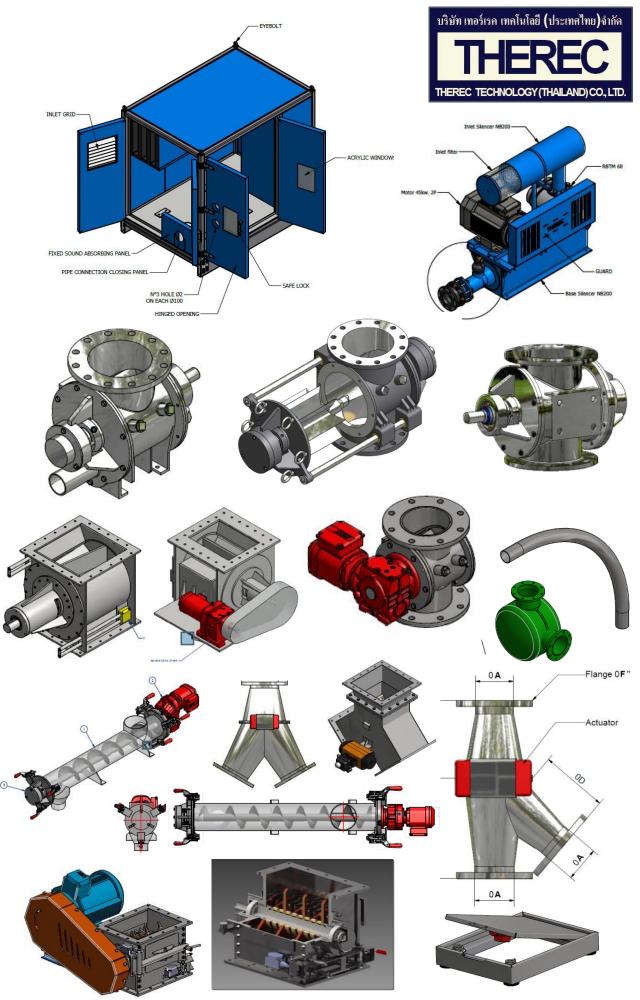

## **ACOUSTIC ENCLOSURE**

# **BLOWER PACKAGE**

### AIRLOCK ROTARY VALVE FOR PNUEMATIC CONVEYING SYSTEM

Slide arm, easy clean version, in SUS 304

Gas tight version, gas purge seal option, for Material handling process with Nitrogen gas, in SUS 304

Wood Dust Valve, special design feature, with all hard chromed internal parts

### AIRLOCK DIVERTER VALVE FOR PNUEMATIC CONVEYING SYSTEM

Air lock diverter valve

# FOOD GRADE SCREW CONVEYOR

Therec Technology (Thailand ) Co., Ltd.

88 Karnjanapisek Rd. Bangbon Bangkok 10150 ThailandE-mail : sales@thereccorp.comWebsite : www.thereccorp.comTel : 662 893 9003-4 (3lines)Fax : 662 ,893 9005 893 9178