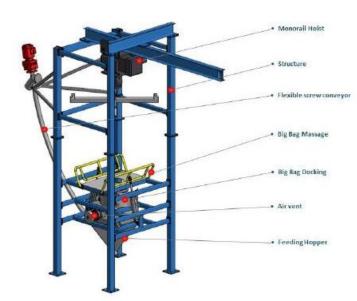

### Bulk Material Handling Machine & Equipment / Storage Silo & Accessories

Big Bag filling Station Big Bag Unloading Station

Bag dump station

Storage Hopper & Silo

Weight system

Silo Feeding System

Lump Breaker

Mobile conveying system

Automatic control System

Shaking Circular Vibro-screen

**Centrifugal Sifter** 

Aero Mechanical Conveyor

**Flexible Spiral Conveyor** 

**Continuous Mixer** 

Vibrating Feeder

Volumetric Feeder

**Gravimetric Feeder** 

**Aluminium Silo** 

**Gravity Blender** 

Loading bellow

**Explosion vent panel** 

Polyester Flexible Silo www.trpm.co.th