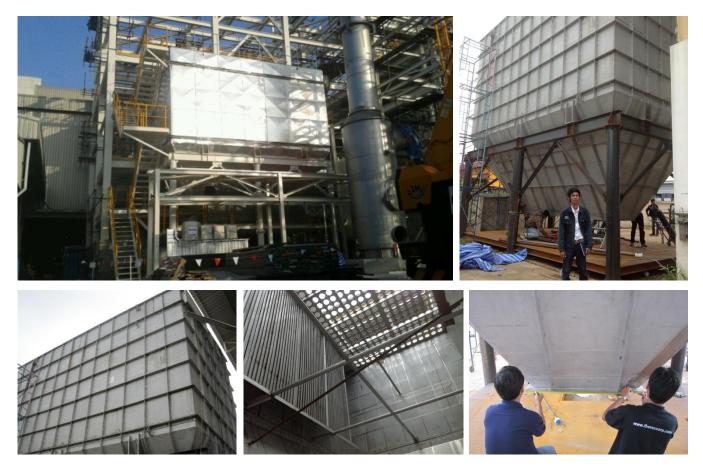

# Stainless Steel Silo, Tank & Hopper

- -Bulk Material Storage Silo and Hopper
- -Liquid Tank, Jacket Tank, Mixing Tank
- -Bag Filter and Cyclone
- -Pressure Vessels
- -Stainless Steel Fabrication Work
- -Support Structure

### SUS 304 Very large bag filter, / Evonik United Silica Co., Ltd.

SUS 304 Milk powder storage tank, / Dairy Plus Co., Ltd.(Dutch Mill Group)

Food Grade Stainless Steel Work Shop

### SUS 304 PE Pellet hopper, CNC international Co.,Ltd / CP petrochemical

Our New Fabrication Shop, 700 m<sup>2</sup>, Sainoi Nontaburi

Food Grade Stainless Steel Work Shop

THEREC PROCESSING MACHINE CO., LTD