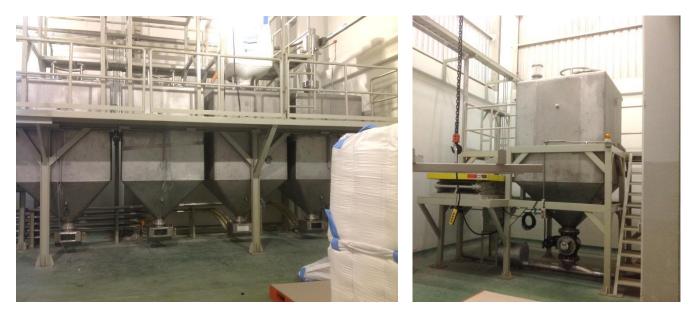

### Bulk Material Handling Machine & Equipment / Storage Silo & Accessories

Big Bag filling Station Big Bag Unloading Station

Bag dump station

Storage Hopper & Silo

Weight system

Silo Feeding System

Lump Breaker

Mobile conveying system

Automatic control System

Shaking Circular Vibro-screen

**Centrifugal Sifter** 

Aero Mechanical Conveyor

**Flexible Spiral Conveyor** 

**Continuous Mixer** 

Vibrating Feeder

Volumetric Feeder

**Gravimetric Feeder** 

**Aluminium Silo** 

**Gravity Blender** 

Loading bellow

**Explosion vent panel** 

Polyester Flexible Silo www.trpm.co.th