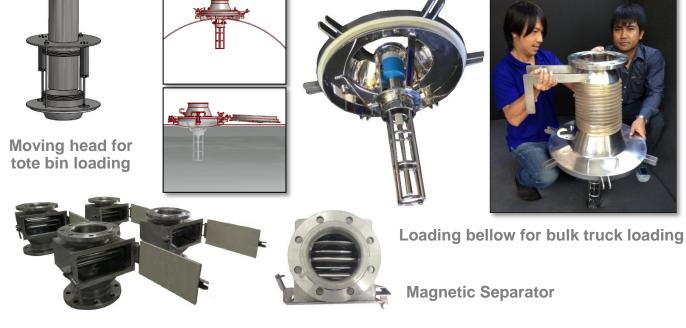

### Bulk Material Handling Machine & Equipment / Storage Silo & Accessories

Big Bag filling Station Big Bag Unloading Station

Bag dump station

Storage Hopper & Silo

Weight system

Silo Feeding System

Lump Breaker

Mobile conveying system

Automatic control System

Shaking Circular Vibro-screen

**Centrifugal Sifter** 

Aero Mechanical Conveyor

**Flexible Spiral Conveyor** 

**Continuous Mixer** 

Vibrating Feeder

Volumetric Feeder

**Gravimetric Feeder** 

**Aluminium Silo** 

**Gravity Blender** 

Loading bellow

**Explosion vent panel** 

Polyester Flexible Silo www.trpm.co.th