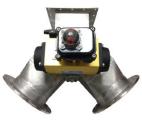

### AIRLOCK DIVERTER VALVE FOR PNUEMATIC CONVEYING SYSTEM

Air lock diverter valve