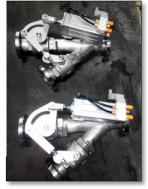

### **Rotary valve**

Drop through & Blow through out board bearing type

Milk powder type

Large volume type

**Diverter valve** 

In board bearing type

Sanitary (medical) type

Easy clean slid arm, MZC

### AIRLOCK ROTARY VALVE FOR PNUEMATIC CONVEYING SYSTEM

Slide arm, easy clean version, in SUS 304

Gas tight version, gas purge seal option, for Material handling process with Nitrogen gas, in SUS 304

Wood Dust Valve, special design feature, with all hard chromed internal parts

### AIRLOCK DIVERTER VALVE FOR PNUEMATIC CONVEYING SYSTEM

Air lock diverter valve