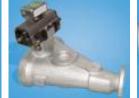

### AIRLOCK ROTARY VALVE FOR PNUEMATIC CONVEYING SYSTEM

Slide arm, easy clean version, in SUS 304

Gas tight version, gas purge seal option, for Material handling process with Nitrogen gas, in SUS 304

Wood Dust Valve, special design feature, with all hard chromed internal parts

### AIRLOCK DIVERTER VALVE FOR PNUEMATIC CONVEYING SYSTEM

Air lock diverter valve