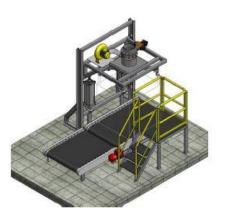

### Big Bag Filling BBF-LW-XX

อุปกรณ์บรรจุวัตถุดิบไปยังถุง Big bag ที่มีประสิทธิภาพ และความแม่นยำสูง สามาถบรรจุด้วยอัตราความเร็ว 20 bag/hr. 40 bag/hr. และ 60 bag/hr. @1000 kg/bag เหมาะสะหรับการบรรจุที่ต้องการ Capacity สูง ความแม่นยำสูง มีความสะดวกและ ความปลอดภัยในการปฏิบัติงานสูง

### Big Bag Filling BBF-BW-A20

Big bag filling ชนิดซั่งน้ำหนักและบรรจุในเวลาเดียวกัน ควบคุมการจ่ายโดย Butterfly Valve Auto ออกแบบเพื่อความสะดวกและความปลอดภัยในการ ปฏิบัติงาน สามาถบรรจุด้วยอัตราความเร็วสูงสุด 20 bag/hr. @1000 kg/bag เหมาะสำหรับการบรรจุที่ต้องการ Capacity ปานกลาง ความแม่นยำในการบรรจุ ปานกลาง แต่ให้ความสะดวกและความปลอดภัยสูง

### Big Bag Filling BBF-BW-B20

Big Bag Filling ที่ออกแบบเพื่อตอบสนองเรื่องต้นทุนมาพร้อมอุปกรณ์ ทำงานมาตราฐาน Option การยก Big bag ขึ้น-ลงเพื่อปรับให้ใช้งานได้กับ Big bag หลายขนาด พร้อมระบบ Weighting Scale และอื่นๆ Big bag filling รุ่นนี้เหมาะ สำหรับการบรรจุที่ต้องการ Capacity ปานกลาง ความแม่นยำ ปานกลาง ความ สะดวกและความปลอดภัยในการปฏิบัติงานปานกลาง แต่ด้วยราคาที่ต่ำกว่าจึง ตอบสนองเรื่องต้นทุนได้ดี