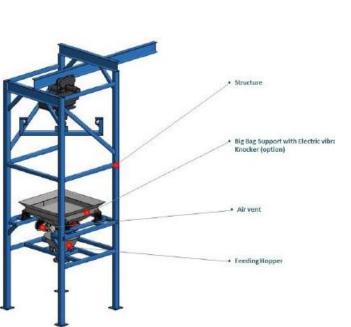

### Bulk Material Handling Machine & Equipment / Storage Silo & Accessories

Big Bag filling Station Big Bag Unloading Station

Bag dump station

Storage Hopper & Silo

Weight system

Silo Feeding System

Lump Breaker

Mobile conveying system

Automatic control System

Shaking Circular Vibro-screen

**Centrifugal Sifter** 

Aero Mechanical Conveyor

**Flexible Spiral Conveyor** 

**Continuous Mixer** 

Vibrating Feeder

Volumetric Feeder

**Gravimetric Feeder** 

**Aluminium Silo** 

**Gravity Blender** 

Loading bellow

**Explosion vent panel** 

Polyester Flexible Silo www.trpm.co.th