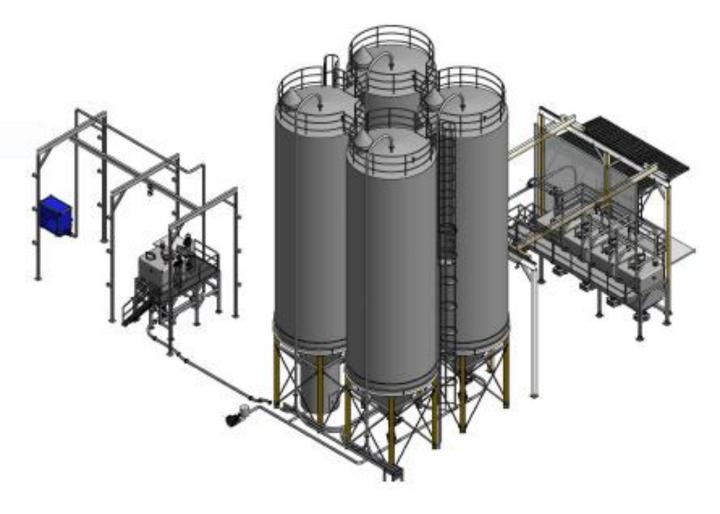

# Stainless Steel Silo, Tank & Hopper

- -Bulk Material Storage Silo and Hopper
- -Liquid Tank, Jacket Tank, Mixing Tank
- -Bag Filter and Cyclone
- -Pressure Vessels
- -Stainless Steel Fabrication Work
- -Support Structure

### Bulk Material Handling Machine & Equipment / Storage Silo & Accessories

Big Bag filling Station Big Bag Unloading Station

Bag dump station

Storage Hopper & Silo

Weight system

Silo Feeding System

Lump Breaker