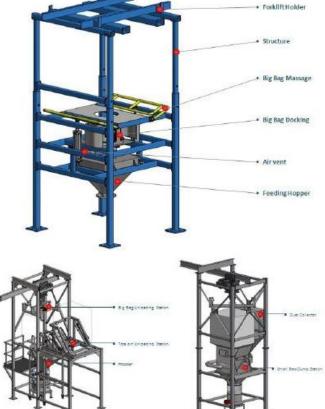

### Bulk Material Handling Machine & Equipment / Storage Silo & Accessories

Big Bag filling Station Big Bag Unloading Station

Bag dump station

Storage Hopper & Silo

Weight system

Silo Feeding System

Lump Breaker

### **Big Bag Unloader**

สะดวก และประหยัดเวลาในการปฏิบัติงาน ด้วย Big bag Unloader ที่มี ประสิทธิภาพ พร้องด้วยฟังขั่นการทำงานให้สะดวกปลอดภัย

### Standard Model

Big Bag Unloader with Small bag Dump Station

THEREC PROCESSING MACHINE CO.,LTD 88 Kanjanapisak 4/2 BangBon Bangkok 10150 E-mail : therec@truemail.com Tel : (662) 893-9003-4 Website : therec-corp.com Fax : (662) 893-9005