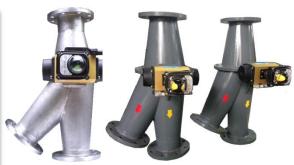

### AIRLOCK ROTARY VALVE FOR PNUEMATIC CONVEYING SYSTEM

Slide arm, easy clean version, in SUS 304

Gas tight version, gas purge seal option, for Material handling process with Nitrogen gas, in SUS 304

Wood Dust Valve, special design feature, with all hard chromed internal parts

### AIRLOCK DIVERTER VALVE FOR PNUEMATIC CONVEYING SYSTEM

Air lock diverter valve