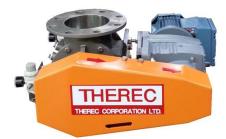

### AIRLOCK ROTARY VALVE FOR PNUEMATIC CONVEYING SYSTEM

Slide arm, easy clean version, in SUS 304

Gas tight version, gas purge seal option, for Material handling process with Nitrogen gas, in SUS 304

Wood Dust Valve, special design feature, with all hard chromed internal parts

### AIRLOCK DIVERTER VALVE FOR PNUEMATIC CONVEYING SYSTEM

Air lock diverter valve