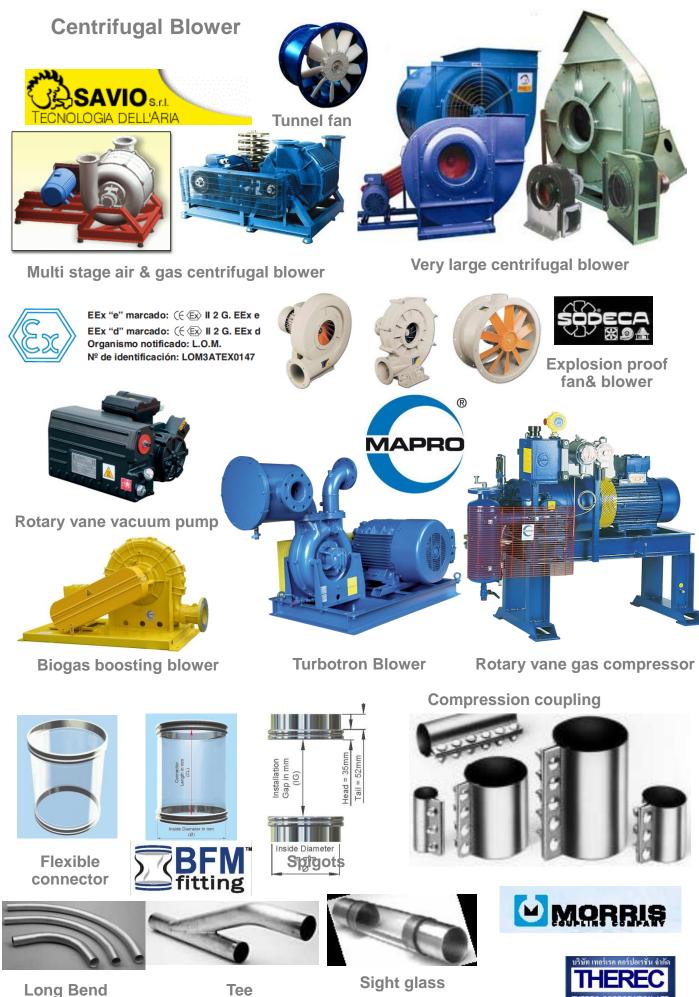

# **High Pressure Blower & Accessories**

Side Channel / Ring / Regenerative Blower

Single stage

**Double stage** 

Pressure & Vacuum Relief valve

**Explosion proof** 

**Belt drive** 

Flow converting device for pick & place application

# **Roots / Positive displacement / Rotary Blower**

U-rai small series

**RAM** medium series

U-rai G small RAM GJ medium gas blower das blower

**RAM DPJ super high** 

RCS DVJ large vacuum pump

**RAM-X** tri lobe series

www.thereccorp.com

RCS & RCS800 large

series

www.thereccorp.com

# **Bulk Material Handling Valve**

### **Rotary valve**

Drop through & Blow through out board bearing type

Milk powder type

Large volume type

**Diverter valve** 

In board bearing type

Sanitary (medical) type

Easy clean slid arm, MZC

Flap type

Plug type

Ball type

Scale valve

**Bursting panel** 

 $\mathfrak{D}$ 

### **Flexible hose**

Flex thane HD, PU ,105 °C

**Tube diffuser** 

VICIL EX Bursting sensor **GS**, Silicone coatec fiberglass fabric,300 °C

0

**Disc diffuser** 