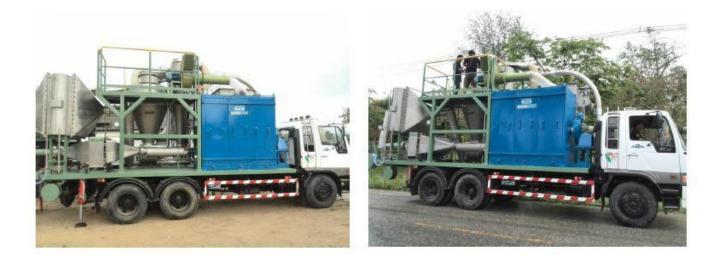

### Mobile Car Sea Bulk Loader

ชุดอุปกรณ์ลำเลียงวัสดุด้วยลม ที่ออกแบบมาใช้ลำเลียงจากจุดเก็บไปยังตู้คอนเทมเนอร์บนรถบรรทุกโดยเฉพาะ ติดตั้งบนรถบรรทุกสามารถเคลื่อนย้ายได้สะดวก เหมาะสำหรับลำเลียงเม็ดพลาสติกสามารถเลียงได้สูงสุด 23 ตับ/ชั่วโมง