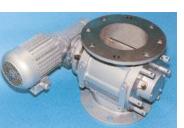

### AIRLOCK ROTARY VALVE FOR PNUEMATIC CONVEYING SYSTEM

Slide arm, easy clean version, in SUS 304

Gas tight version, gas purge seal option, for Material handling process with Nitrogen gas, in SUS 304

Wood Dust Valve, special design feature, with all hard chromed internal parts

### AIRLOCK DIVERTER VALVE FOR PNUEMATIC CONVEYING SYSTEM

Air lock diverter valve