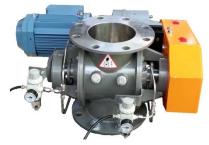

### AIRLOCK ROTARY VALVE FOR PNUEMATIC CONVEYING SYSTEM

Slide arm, easy clean version, in SUS 304

Gas tight version, gas purge seal option, for Material handling process with Nitrogen gas, in SUS 304

Wood Dust Valve, special design feature, with all hard chromed internal parts