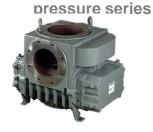

# **High Pressure Blower & Accessories**

Side Channel / Ring / Regenerative Blower

Single stage

**Double stage** 

Pressure & Vacuum Relief valve

**Explosion proof** 

**Belt drive** 

Flow converting device for pick & place application