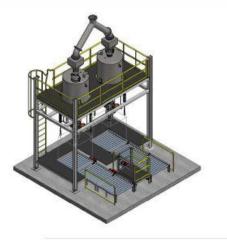

### Big Bag Filling BBF-LW-XX

อุปกรณ์บรรจุวัตถุดิบไปยังถุง Big bag ที่มีประสิทธิภาพ และความแม่นยำสูง สามาถบรรจุด้วยอัตราความเร็ว 20 bag/hr. 40 bag/hr. และ 60 bag/hr. @1000 kg/bag เหมาะสะหรับการบรรจุที่ต้องการ Capacity สูง ความแม่นยำสูง มีความสะดวกและ ความปลอดภัยในการปฏิบัติงานสูง

### Big Bag Filling BBF-BW-A20

Big bag filling ชนิดซั่งน้ำหนักและบรรจุในเวลาเดียวกัน ควบคุมการจ่ายโดย Butterfly Valve Auto ออกแบบเพื่อความสะดวกและความปลอดภัยในการ ปฏิบัติงาน สามาถบรรจุด้วยอัตราความเร็วสูงสุด 20 bag/hr. @1000 kg/bag เหมาะสำหรับการบรรจุที่ต้องการ Capacity ปานกลาง ความแม่นยำในการบรรจุ ปานกลาง แต่ให้ความสะดวกและความปลอดภัยสูง