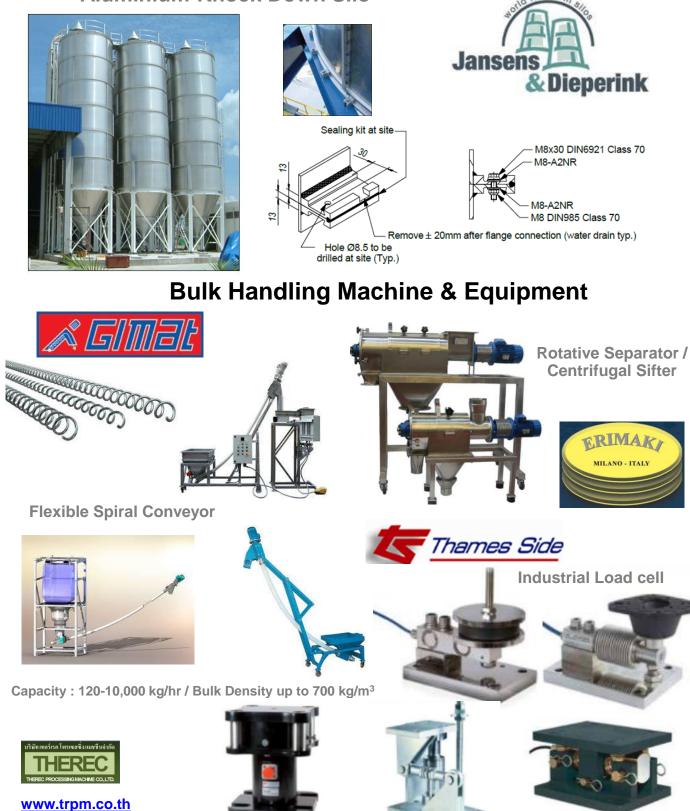

### Bulk Material Handling Machine & Equipment / Storage Silo & Accessories

Big Bag filling Station Big Bag Unloading Station

Bag dump station

Storage Hopper & Silo

Weight system

Silo Feeding System

Lump Breaker

Mobile conveying system

Automatic control System

Shaking Circular Vibro-screen

**Centrifugal Sifter** 

Aero Mechanical Conveyor

**Flexible Spiral Conveyor** 

**Continuous Mixer** 

Vibrating Feeder

Volumetric Feeder

**Gravimetric Feeder** 

**Aluminium Silo** 

**Gravity Blender** 

Loading bellow

**Explosion vent panel** 

Polyester Flexible Silo www.trpm.co.th

# **Storage Silo & Accessories**

**Aluminium Knock Down Silo** 