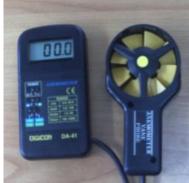

# **Key Data Measurement Tool**

**Vibration meter** 

Sound pressure level meter

Hot wire flow meter with computer interface

Axial flow anemometer