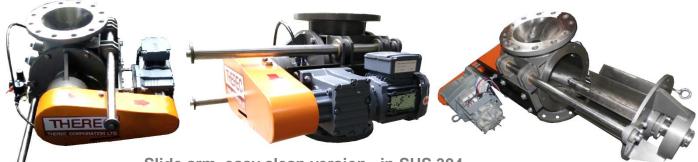

### AIRLOCK ROTARY VALVE FOR PNUEMATIC CONVEYING SYSTEM

Slide arm, easy clean version, in SUS 304

Gas tight version, gas purge seal option, for Material handling process with Nitrogen gas, in SUS 304

Wood Dust Valve, special design feature, with all hard chromed internal parts