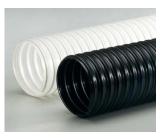

### **Flexible hose**

Flex thane HD, PU ,105 °C

**Tube diffuser** 

VICIL EX Bursting sensor **GS**, Silicone coatec fiberglass fabric,300 °C

0

**Disc diffuser** 