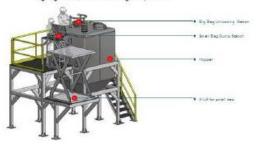

### Bulk Material Handling Machine & Equipment / Storage Silo & Accessories

Big Bag filling Station Big Bag Unloading Station

Bag dump station

Storage Hopper & Silo

Weight system

Silo Feeding System

Lump Breaker

### Big Bag Filling BBF-LW-XX

อุปกรณ์บรรจุวัตถุดิบไปยังถุง Big bag ที่มีประสิทธิภาพ และความแม่นยำสูง สามาถบรรจุด้วยอัตราความเร็ว 20 bag/hr. 40 bag/hr. และ 60 bag/hr. @1000 kg/bag เหมาะสะหรับการบรรจุที่ต้องการ Capacity สูง ความแม่นยำสูง มีความสะดวกและ ความปลอดภัยในการปฏิบัติงานสูง

### Big Bag Filling BBF-BW-A20

Big bag filling ชนิดซั่งน้ำหนักและบรรจุในเวลาเดียวกัน ควบคุมการจ่ายโดย Butterfly Valve Auto ออกแบบเพื่อความสะดวกและความปลอดภัยในการ ปฏิบัติงาน สามาถบรรจุด้วยอัตราความเร็วสูงสุด 20 bag/hr. @1000 kg/bag เหมาะสำหรับการบรรจุที่ต้องการ Capacity ปานกลาง ความแม่นยำในการบรรจุ ปานกลาง แต่ให้ความสะดวกและความปลอดภัยสูง

### Big Bag Filling BBF-BW-B20

Big Bag Filling ที่ออกแบบเพื่อตอบสนองเรื่องต้นทุนมาพร้อมอุปกรณ์ ทำงานมาตราฐาน Option การยก Big bag ขึ้น-ลงเพื่อปรับให้ใช้งานได้กับ Big bag หลายขนาด พร้อมระบบ Weighting Scale และอื่นๆ Big bag filling รุ่นนี้เหมาะ สำหรับการบรรจุที่ต้องการ Capacity ปานกลาง ความแม่นยำ ปานกลาง ความ สะดวกและความปลอดภัยในการปฏิบัติงานปานกลาง แต่ด้วยราคาที่ต่ำกว่าจึง ตอบสนองเรื่องต้นทุนได้ดี