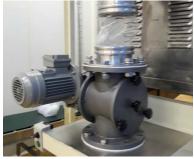

### Sugar loading system Mitrphol Poowieng

#### The total system consisting of:

- 1 of 5.0 tons negative Pneumatic conveying systems
- 1 of Stainless steel dumping hopper 2.0 m3
- 1 of carbon steel Bag filter
- 1 of Stainless steel Cyclone material collector
- 1 of Automatic control air cooler with chiller
- 1 of High pressure Roots blower 18.5 kw / 25.0 hp
- 1 of Heavy duty air lock rotary valves Stainless steel 304
- 1 of Electrical control box, with SEMENS S7 1200 PLC,