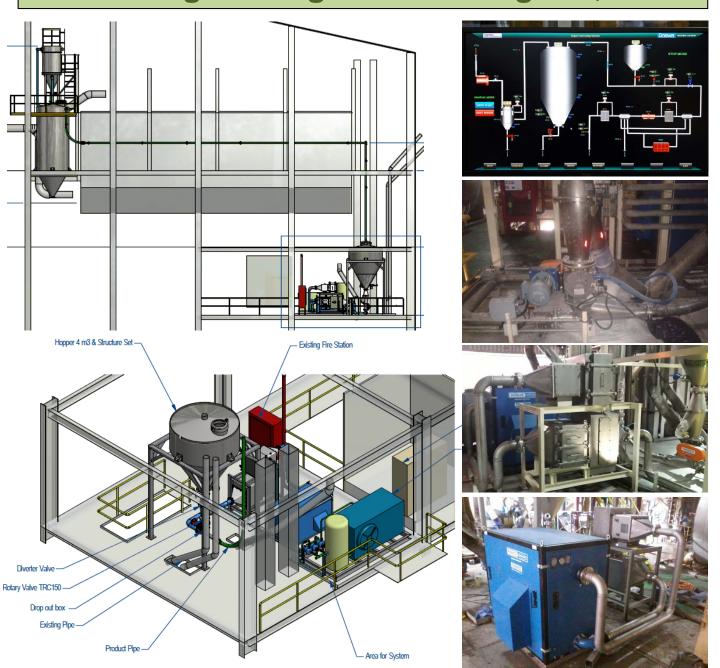

#### The total system consisting of:

- 1 of 5.0 tons negative Pneumatic conveying systems
- 1 of Stainless steel dumping hopper 2.0 m3
- 1 of carbon steel Bag filter
- 1 of Stainless steel Cyclone material collector
- 1 of Automatic control air cooler with chiller
- 1 of High pressure Roots blower 18.5 kw / 25.0 hp
- 1 of Heavy duty air lock rotary valves Stainless steel 304
- 1 of Electrical control box, with SEMENS S7 1200 PLC,

•Clear & Complete engineering process design with the main components of the process coming from a single source, precisely matched for the influences system operation with the full reliable service team.