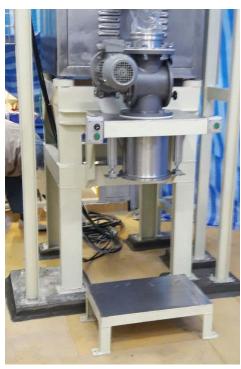

#### The total system consisting of:

- 1 of 5.0 tons negative Pneumatic conveying systems
- 1 of Stainless steel dumping hopper 2.0 m3
- 1 of carbon steel Bag filter
- 1 of Stainless steel Cyclone material collector
- 1 of Automatic control air cooler with chiller
- 1 of High pressure Roots blower 18.5 kw / 25.0 hp
- 1 of Heavy duty air lock rotary valves Stainless steel 304
- 1 of Electrical control box, with SEMENS S7 1200 PLC,