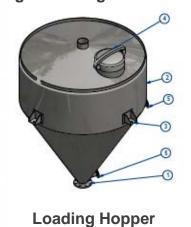

# Stainless steel silos & Hopper, Liquid mixer Bag filter & Cyclone

Stainless Steel Storage Tank & Silos, for Bulk truck and Big bag unloading

Stainless Steel Fabrication work Pieces

Stainless steel

Food & Pharma processing tank

Weighting Silos for Bulk truck loading

Cyclone

Bag filter & hopper

Stainless Steel Storage Tank & Silos & Sugar Big bag unloading station

Stainless steel bag filter

**Sugar collecting Cyclone** 

**Liquid Storage tank** with Agitator