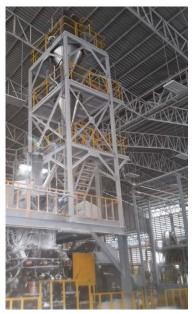

#### The total system consisting of:

- 1 of 5.0 tons negative Pneumatic conveying systems
- 1 of Stainless steel dumping hopper 2.0 m3
- 1 of carbon steel Bag filter
- 1 of Stainless steel Cyclone material collector
- 1 of Automatic control air cooler with chiller
- 1 of High pressure Roots blower 18.5 kw / 25.0 hp
- 1 of Heavy duty air lock rotary valves Stainless steel 304
- 1 of Electrical control box, with SEMENS S7 1200 PLC,

#### Sugar loading system (Sugar dust from screener) Mitrphol Pukeaw

### The total system consisting of :

- 1 of 5.0 tons positive Pneumatic conveying systems
- 1 of Stainless steel hopper 4.0 m3
- 1 of carbon steel Bag filter with explosive vent panel
- 1 of Automatic control air dryer and air cooler with chiller
- 1 of High pressure Roots blower 18.5 kw / 25.0 hp
- 1 of Heavy duty air lock rotary valves Stainless steel 304
- 1 of Electrical control box, with SEMENS S7 1200 PLC, with SCADA system connected to PC