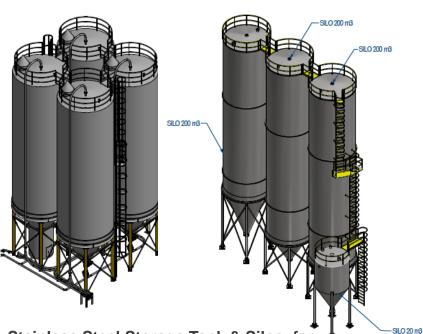

# Stainless steel silos & Hopper, Liquid mixer Bag filter & Cyclone

Stainless Steel Storage Tank & Silos, for Bulk truck and Big bag unloading

Stainless Steel Fabrication work Pieces

Stainless steel

Food & Pharma processing tank

Weighting Silos for Bulk truck loading

Cyclone

Bag filter & hopper

Stainless Steel Storage Tank & Silos & Sugar Big bag unloading station

Stainless steel bag filter

**Sugar collecting Cyclone** 

**Liquid Storage tank** with Agitator