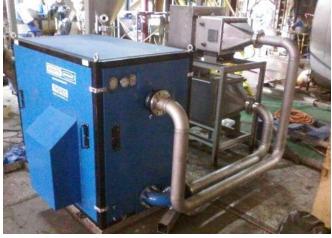

### Sugar loading system Mitrphol Poowieng

#### The total system consisting of:

- 1 of 5.0 tons negative Pneumatic conveying systems
- 1 of Stainless steel dumping hopper 2.0 m3
- 1 of carbon steel Bag filter
- 1 of Stainless steel Cyclone material collector
- 1 of Automatic control air cooler with chiller
- 1 of High pressure Roots blower 18.5 kw / 25.0 hp
- 1 of Heavy duty air lock rotary valves Stainless steel 304
- 1 of Electrical control box, with SEMENS S7 1200 PLC,