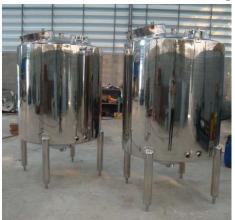

# Stainless steel silos & Hopper, Liquid mixer Bag filter & Cyclone

Stainless Steel Storage Tank & Silos, for Bulk truck and Big bag unloading

Stainless Steel Fabrication work Pieces

Stainless steel

Food & Pharma processing tank

Weighting Silos for Bulk truck loading

Cyclone

Bag filter & hopper

Stainless Steel Storage Tank & Silos & Sugar Big bag unloading station

Stainless steel bag filter

**Sugar collecting Cyclone** 

**Liquid Storage tank** with Agitator