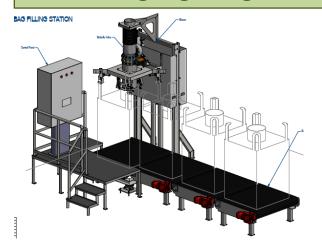

### Big Bag Filling Machine, Micro Feeder & Load cell

Big Bag Filling & Weighting Station / Low speed / Hopper Scale

Big Bag Filling & Weighting Station / High Speed / Platform Scale

COMPACT TYPE ROTARY VALVE

### Big Bag Filling Machine, Micro Feeder & Load cell

**Bulk Truck Loading station** 

Low profile mounting assembly **Atex & IECEx Certification** 

**Install and Removal** without lifting tool

**Anti Vibration** type