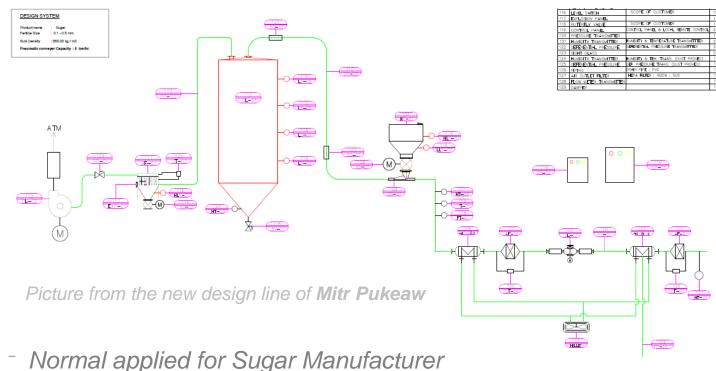

Sugar Big bag unloading and filling system

Computerized Automatic & SCADA control system

Picture from the new design line of Tip Sugar