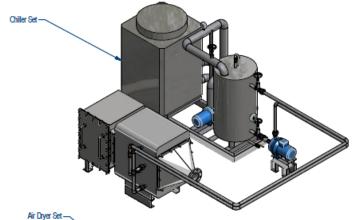

#### The total system consisting of:

- 1 of 5.0 tons negative Pneumatic conveying systems
- 1 of Stainless steel dumping hopper 2.0 m3
- 1 of carbon steel Bag filter
- 1 of Stainless steel Cyclone material collector
- 1 of Automatic control air cooler with chiller
- 1 of High pressure Roots blower 18.5 kw / 25.0 hp
- 1 of Heavy duty air lock rotary valves Stainless steel 304
- 1 of Electrical control box, with SEMENS S7 1200 PLC,