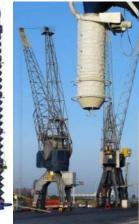

Sugar Big bag unloading and filling system

Computerized Automatic & SCADA control system

Picture from the new design line of Tip Sugar

### Sugar bagging machine feeding system

Sugar Powder Processing & Powder Handling System