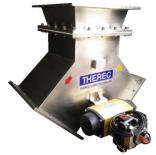

### Big Bag Filling Machine, Micro Feeder & Load cell

Big Bag Filling & Weighting Station / Low speed / Hopper Scale

Big Bag Filling & Weighting Station / High Speed / Platform Scale

COMPACT TYPE ROTARY VALVE

RC-ROTOR

**Weighting and Feeding Station** 

### Big Bag Filling Machine, Micro Feeder & Load cell

**Bulk Truck Loading station** 

Low profile mounting assembly **Atex & IECEx Certification** 

**Install and Removal** without lifting tool

**Anti Vibration** type