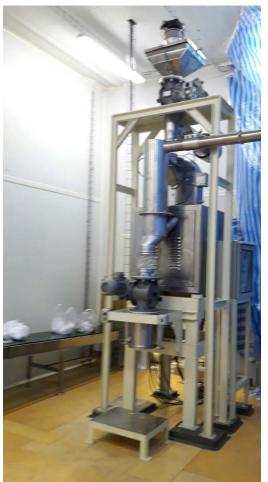

#### Sugar loading system (Sugar dust from screener) Mitrphol Pukeaw

### The total system consisting of :

- 1 of 5.0 tons positive Pneumatic conveying systems
- 1 of Stainless steel hopper 4.0 m3
- 1 of carbon steel Bag filter with explosive vent panel
- 1 of Automatic control air dryer and air cooler with chiller
- 1 of High pressure Roots blower 18.5 kw / 25.0 hp
- 1 of Heavy duty air lock rotary valves Stainless steel 304
- 1 of Electrical control box, with SEMENS S7 1200 PLC, with SCADA system connected to PC