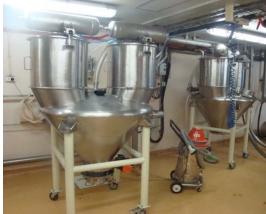

### Sugar Grinding & Dust explosion protection system

Picture from Benjapanpong, a co-packer company of Nestle (Thailand)

# Sugar Grinding system Benjapanpong Co.,Ltd. / A co-packer of Nestle(Thailand)

The total system consisting of:

- 1 of Sugar dust collecting system
- 1 of Atex Isolated valve size 4.0"
- 1 of Stainless steel bag filter with explosive panel
- 2 of Compact easy clean rotary valves Stainless steel 304,6.0" with 2 BFM fitting sets
- 1 of Electrical control box, with SEMENS LOGO PLC