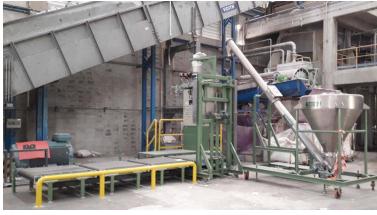

### Sugar Silo loading, Process feeding, Weighting and Mixing system

Picture from the new design line of MDLZ(Thailand)