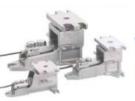

### Big Bag Filling Machine, Micro Feeder & Load cell

Big Bag Filling & Weighting Station / Low speed / Hopper Scale

Big Bag Filling & Weighting Station / High Speed / Platform Scale

COMPACT TYPE ROTARY VALVE

RC-ROTOR

**Weighting and Feeding Station** 