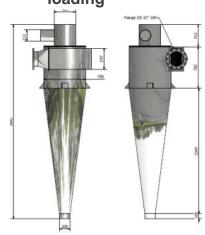

# Stainless steel silos & Hopper, Liquid mixer Bag filter & Cyclone

Stainless Steel Storage Tank & Silos, for Bulk truck and Big bag unloading

Stainless Steel Fabrication work Pieces

Stainless steel

Food & Pharma processing tank

Weighting Silos for Bulk truck loading

Cyclone

Bag filter & hopper

Stainless Steel Storage Tank & Silos & Sugar Big bag unloading station

Stainless steel bag filter

**Sugar collecting Cyclone** 

**Liquid Storage tank** with Agitator