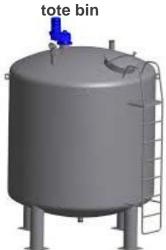

# Stainless steel silos & Hopper, Liquid mixer Bag filter & Cyclone

Stainless Steel Storage Tank & Silos, for Bulk truck and Big bag unloading

Stainless Steel Fabrication work Pieces

Stainless steel

Food & Pharma processing tank

Weighting Silos for Bulk truck loading

Cyclone

Bag filter & hopper

Stainless Steel Storage Tank & Silos & Sugar Big bag unloading station

Stainless steel bag filter

**Sugar collecting Cyclone** 

**Liquid Storage tank** with Agitator