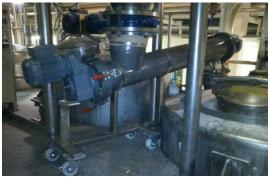

#### Sugar loading system (Sugar dust from screener) Mitrphol Pukeaw

### The total system consisting of :

- 1 of 5.0 tons positive Pneumatic conveying systems
- 1 of Stainless steel hopper 4.0 m3
- 1 of carbon steel Bag filter with explosive vent panel
- 1 of Automatic control air dryer and air cooler with chiller
- 1 of High pressure Roots blower 18.5 kw / 25.0 hp
- 1 of Heavy duty air lock rotary valves Stainless steel 304
- 1 of Electrical control box, with SEMENS S7 1200 PLC, with SCADA system connected to PC