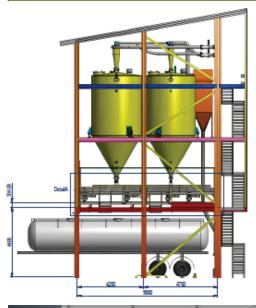

### Sugar loading system Mitrphol Poowieng

#### The total system consisting of:

- 1 of 5.0 tons negative Pneumatic conveying systems
- 1 of Stainless steel dumping hopper 2.0 m3
- 1 of carbon steel Bag filter
- 1 of Stainless steel Cyclone material collector
- 1 of Automatic control air cooler with chiller
- 1 of High pressure Roots blower 18.5 kw / 25.0 hp
- 1 of Heavy duty air lock rotary valves Stainless steel 304
- 1 of Electrical control box, with SEMENS S7 1200 PLC,