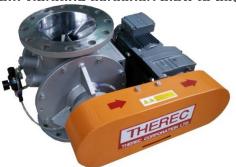

### Big Bag Filling Machine, Micro Feeder & Load cell

Big Bag Filling & Weighting Station / Low speed / Hopper Scale

Big Bag Filling & Weighting Station / High Speed / Platform Scale

COMPACT TYPE ROTARY VALVE

RC-ROTOR

**Weighting and Feeding Station** 

### Big Bag Filling Machine, Micro Feeder & Load cell

**Bulk Truck Loading station** 

Low profile mounting assembly **Atex & IECEx Certification** 

**Install and Removal** without lifting tool

**Anti Vibration** type