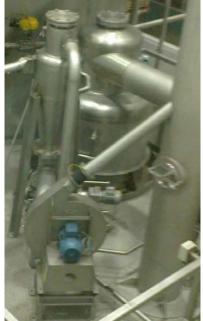

#### Sugar loading system (Sugar dust from screener) Mitrphol Pukeaw

### The total system consisting of :

- 1 of 5.0 tons positive Pneumatic conveying systems
- 1 of Stainless steel hopper 4.0 m3
- 1 of carbon steel Bag filter with explosive vent panel
- 1 of Automatic control air dryer and air cooler with chiller
- 1 of High pressure Roots blower 18.5 kw / 25.0 hp
- 1 of Heavy duty air lock rotary valves Stainless steel 304
- 1 of Electrical control box, with SEMENS S7 1200 PLC, with SCADA system connected to PC