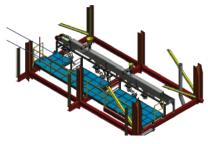

# Sugar Grinding system Benjapanpong Co.,Ltd. / A co-packer of Nestle(Thailand)

The total system consisting of:

- 1 of Sugar dust collecting system
- 1 of Atex Isolated valve size 4.0"
- 1 of Stainless steel bag filter with explosive panel
- 2 of Compact easy clean rotary valves Stainless steel 304,6.0" with 2 BFM fitting sets
- 1 of Electrical control box, with SEMENS LOGO PLC