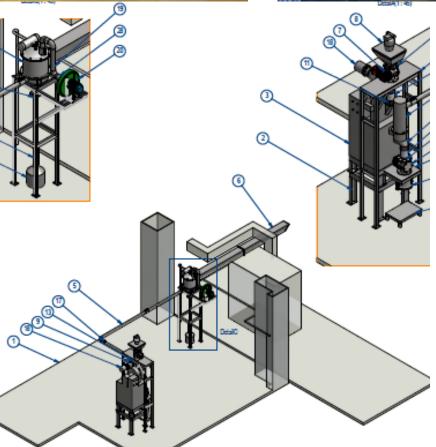

### Sugar loading system Mitrphol Poowieng

#### The total system consisting of:

- 1 of 5.0 tons negative Pneumatic conveying systems
- 1 of Stainless steel dumping hopper 2.0 m3
- 1 of carbon steel Bag filter
- 1 of Stainless steel Cyclone material collector
- 1 of Automatic control air cooler with chiller
- 1 of High pressure Roots blower 18.5 kw / 25.0 hp
- 1 of Heavy duty air lock rotary valves Stainless steel 304
- 1 of Electrical control box, with SEMENS S7 1200 PLC,