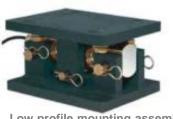

### Big Bag Filling Machine, Micro Feeder & Load cell

**Bulk Truck Loading station** 

Low profile mounting assembly **Atex & IECEx Certification** 

**Install and Removal** without lifting tool

**Anti Vibration** type