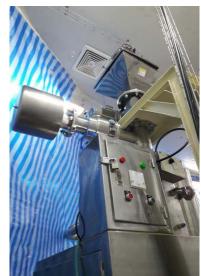

#### Sugar loading system (Sugar dust from screener) Mitrphol Pukeaw

### The total system consisting of :

- 1 of 5.0 tons positive Pneumatic conveying systems
- 1 of Stainless steel hopper 4.0 m3
- 1 of carbon steel Bag filter with explosive vent panel
- 1 of Automatic control air dryer and air cooler with chiller
- 1 of High pressure Roots blower 18.5 kw / 25.0 hp
- 1 of Heavy duty air lock rotary valves Stainless steel 304
- 1 of Electrical control box, with SEMENS S7 1200 PLC, with SCADA system connected to PC