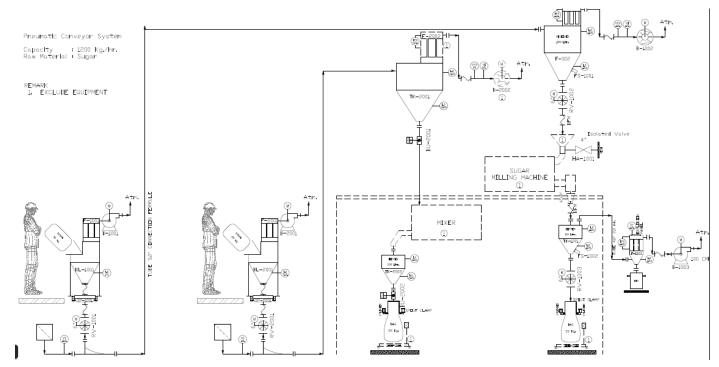

Sugar Big bag unloading and filling system

Computerized Automatic & SCADA control system

Picture from the new design line of Tip Sugar

### Sugar bagging machine feeding system

Sugar Powder Processing & Powder Handling System

### Sugar Grinding & Dust explosion protection system

Picture from Benjapanpong, a co-packer company of Nestle (Thailand)

### Sugar Silo loading, Process feeding, Weighting and Mixing system

Picture from the new design line of MDLZ(Thailand)