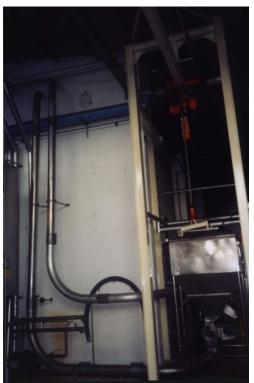

# Sugar Grinding system Benjapanpong Co.,Ltd. / A co-packer of Nestle(Thailand)

The total system consisting of:

- 1 of Sugar dust collecting system
- 1 of Atex Isolated valve size 4.0"
- 1 of Stainless steel bag filter with explosive panel
- 2 of Compact easy clean rotary valves Stainless steel 304,6.0" with 2 BFM fitting sets
- 1 of Electrical control box, with SEMENS LOGO PLC