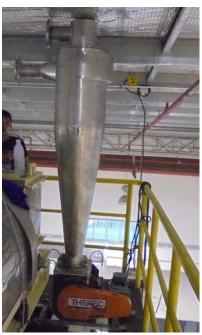

# Sugar Grinding system Benjapanpong Co.,Ltd. / A co-packer of Nestle(Thailand)

The total system consisting of:

- 1 of Sugar dust collecting system
- 1 of Atex Isolated valve size 4.0"
- 1 of Stainless steel bag filter with explosive panel
- 2 of Compact easy clean rotary valves Stainless steel 304,6.0" with 2 BFM fitting sets
- 1 of Electrical control box, with SEMENS LOGO PLC