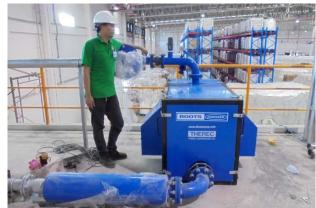

### The total system consisting of :

- 1 of 5.0 tons positive Pneumatic conveying systems
- 1 of Stainless steel hopper 4.0 m3
- 1 of carbon steel Bag filter with explosive vent panel
- 1 of Automatic control air dryer and air cooler with chiller
- 1 of High pressure Roots blower 18.5 kw / 25.0 hp
- 1 of Heavy duty air lock rotary valves Stainless steel 304
- 1 of Electrical control box, with SEMENS S7 1200 PLC, with SCADA system connected to PC