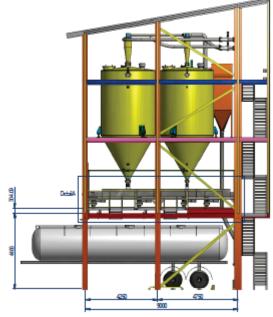

### Sugar Silo loading, Process feeding, Weighting and Mixing system

Picture from the new design line of MDLZ(Thailand)

#### The total system consisting of:

- 1 of 5.0 tons negative Pneumatic conveying systems
- 1 of Stainless steel dumping hopper 2.0 m3
- 1 of carbon steel Bag filter
- 1 of Stainless steel Cyclone material collector
- 1 of Automatic control air cooler with chiller
- 1 of High pressure Roots blower 18.5 kw / 25.0 hp
- 1 of Heavy duty air lock rotary valves Stainless steel 304
- 1 of Electrical control box, with SEMENS S7 1200 PLC,

#### Sugar loading system (Sugar dust from screener) Mitrphol Pukeaw

### The total system consisting of :

- 1 of 5.0 tons positive Pneumatic conveying systems
- 1 of Stainless steel hopper 4.0 m3
- 1 of carbon steel Bag filter with explosive vent panel
- 1 of Automatic control air dryer and air cooler with chiller
- 1 of High pressure Roots blower 18.5 kw / 25.0 hp
- 1 of Heavy duty air lock rotary valves Stainless steel 304
- 1 of Electrical control box, with SEMENS S7 1200 PLC, with SCADA system connected to PC