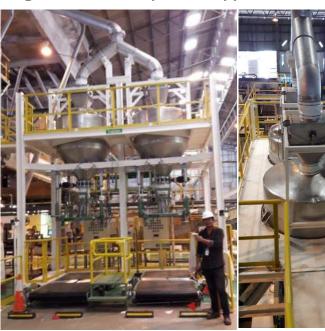

### Sugar Silo loading, Process feeding, Weighting and Mixing system

Picture from the new design line of MDLZ(Thailand)