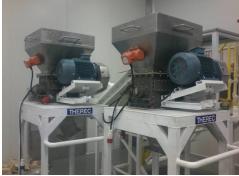

# Sugar Grinding system Benjapanpong Co.,Ltd. / A co-packer of Nestle(Thailand)

The total system consisting of:

- 1 of Sugar dust collecting system
- 1 of Atex Isolated valve size 4.0"
- 1 of Stainless steel bag filter with explosive panel
- 2 of Compact easy clean rotary valves Stainless steel 304,6.0" with 2 BFM fitting sets
- 1 of Electrical control box, with SEMENS LOGO PLC