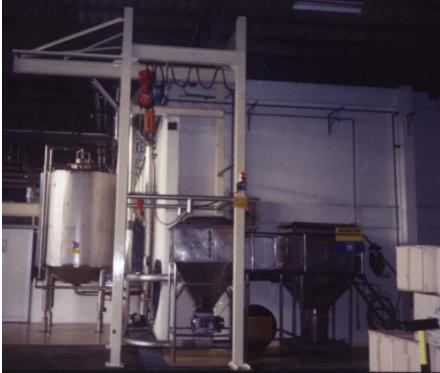

#### Sugar loading system Tipco food

#### The total system consisting of:

- 1 of 3.0 tons Pneumatic conveying systems
- 1 of Big bag unloading station
- 1 of High pressure Roots blower 11.0kw / 15.0 hp
- 1 of Heavy duty air lock rotary valves Stainless steel 304
- 1 of Electrical control box, with SEMENS LOGO PLC