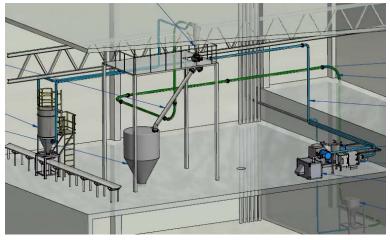

### Sugar loading system Mitrphol Poowieng

#### The total system consisting of:

- 1 of 5.0 tons negative Pneumatic conveying systems
- 1 of Stainless steel dumping hopper 2.0 m3
- 1 of carbon steel Bag filter
- 1 of Stainless steel Cyclone material collector
- 1 of Automatic control air cooler with chiller
- 1 of High pressure Roots blower 18.5 kw / 25.0 hp
- 1 of Heavy duty air lock rotary valves Stainless steel 304
- 1 of Electrical control box, with SEMENS S7 1200 PLC,