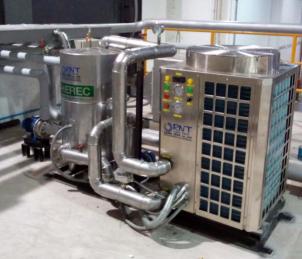

#### The total system consisting of:

- 1 of 5.0 tons negative Pneumatic conveying systems
- 1 of Stainless steel dumping hopper 2.0 m3
- 1 of carbon steel Bag filter
- 1 of Stainless steel Cyclone material collector
- 1 of Automatic control air cooler with chiller
- 1 of High pressure Roots blower 18.5 kw / 25.0 hp
- 1 of Heavy duty air lock rotary valves Stainless steel 304
- 1 of Electrical control box, with SEMENS S7 1200 PLC,