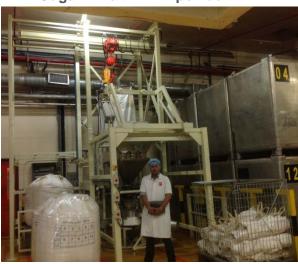

#### Sugar loading system Tipco food

#### The total system consisting of:

- 1 of 3.0 tons Pneumatic conveying systems
- 1 of Big bag unloading station
- 1 of High pressure Roots blower 11.0kw / 15.0 hp
- 1 of Heavy duty air lock rotary valves Stainless steel 304
- 1 of Electrical control box, with SEMENS LOGO PLC