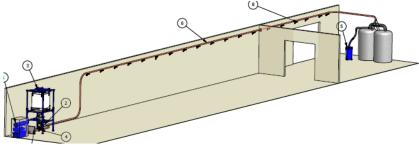

#### The total system consisting of:

- 1 of 5.0 tons negative Pneumatic conveying systems
- 1 of Stainless steel dumping hopper 2.0 m3
- 1 of carbon steel Bag filter
- 1 of Stainless steel Cyclone material collector
- 1 of Automatic control air cooler with chiller
- 1 of High pressure Roots blower 18.5 kw / 25.0 hp
- 1 of Heavy duty air lock rotary valves Stainless steel 304
- 1 of Electrical control box, with SEMENS S7 1200 PLC,

#### Sugar loading system (Sugar dust from screener) Mitrphol Pukeaw

### The total system consisting of :

- 1 of 5.0 tons positive Pneumatic conveying systems
- 1 of Stainless steel hopper 4.0 m3
- 1 of carbon steel Bag filter with explosive vent panel
- 1 of Automatic control air dryer and air cooler with chiller
- 1 of High pressure Roots blower 18.5 kw / 25.0 hp
- 1 of Heavy duty air lock rotary valves Stainless steel 304
- 1 of Electrical control box, with SEMENS S7 1200 PLC, with SCADA system connected to PC