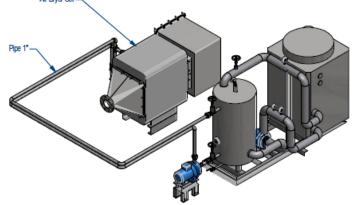

### The total system consisting of :

- 1 of 5.0 tons positive Pneumatic conveying systems
- 1 of Stainless steel hopper 4.0 m3
- 1 of carbon steel Bag filter with explosive vent panel
- 1 of Automatic control air dryer and air cooler with chiller
- 1 of High pressure Roots blower 18.5 kw / 25.0 hp
- 1 of Heavy duty air lock rotary valves Stainless steel 304
- 1 of Electrical control box, with SEMENS S7 1200 PLC, with SCADA system connected to PC