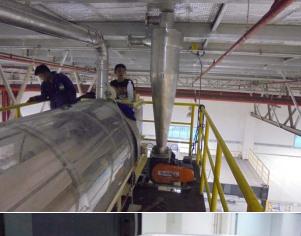

# Sugar Grinding system Benjapanpong Co.,Ltd. / A co-packer of Nestle(Thailand)

The total system consisting of:

- 1 of Sugar dust collecting system
- 1 of Atex Isolated valve size 4.0"
- 1 of Stainless steel bag filter with explosive panel
- 2 of Compact easy clean rotary valves Stainless steel 304,6.0" with 2 BFM fitting sets
- 1 of Electrical control box, with SEMENS LOGO PLC