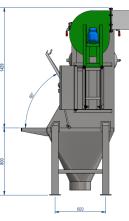

Small Bag Unloading Station Type TRC 550-120 L

- Standard normal structure with 550 mm width bag dumping opening, suit with 25 kg bag
- 120 liter storage volume ,on pyramid shape buffer hopper, with very steep cone angle of 70 degree
- With, Dust control bag filter set / Automatic jet pulse air cleaning system / Large air tank and Over size centrifugal dust collecting blower to ensure the best pollution control efficiency
- Stainless steel motor vibrator to ensure the emptying of the buffer hopper