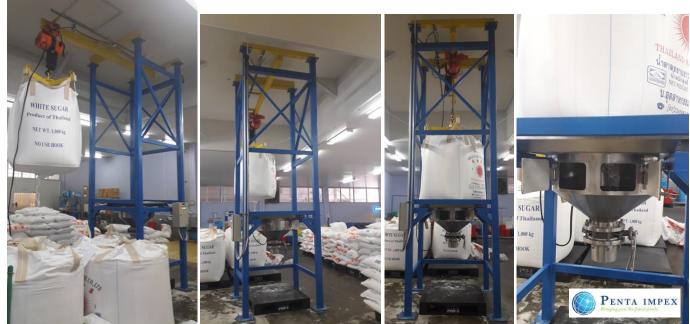

## Big Bag Unlading Station Type A

- Standard normal structure with monorail hoist and bag hanging device , suit with any big bag sizes and non limited height cases
- Big bag normal support base hopper flat to 70 degree angle on the vibration pad with or without vibrator or air knocker and bag opening window
- With full-docking for dust free operation and safety purpose in case of toxic dust
- Iris Valve option for bag changing before 100% emptying

- Standard normal structure with monorail hoist and bag hanging device, suit with any big bag sizes and non limited height cases
- Big bag normal support base hopper flat to 70 degree angle on the vibration pad with or without vibrator or air knocker and bag opening window
- With semi-docking for dust reduction operation and environmental friendly
- Iris Valve option for bag changing before 100% emptying