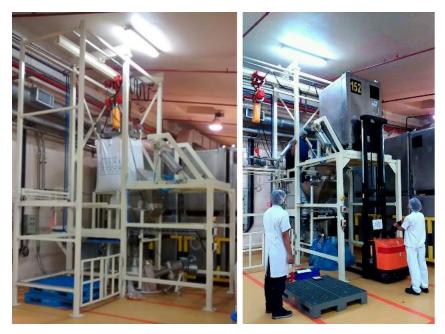

# Special Design Bulk Material Bag Unloading Station

Special Design / Monorail Hoist Big Bag & Small Bag Unloading Station

Special Design / Fork Lift Big Bag Repacking Station

Special Design / Monorail Hoist

Big Bag Unloading Station / Installed onto the normal opened hopper With Food grade Compact Bag filter set for Dust Free Operation

Special Design / Fork Lift Big Bag Unloading Station

Special Design / Monorail Hoist Big Bag Unloading Station

**Special Design / Fork Lift** 

Big Bag Unloading Station / Installed onto the normal opened hopper With Food grade Compact Bag filter set for Dust Free Operation

Many more option on request

Special Design / Fork Lift Big Bag & Small Bag Unloading Station