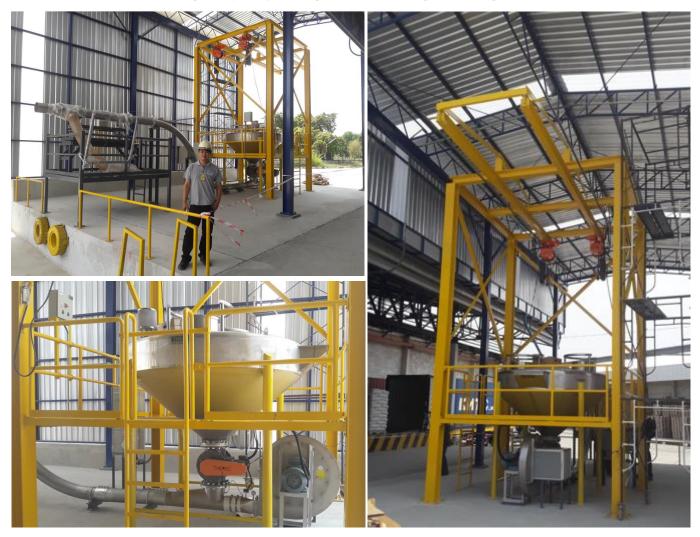

## Big Bag Unlading Station Type A

- Standard normal structure with monorail hoist and bag hanging device , suit with any big bag sizes and non limited height cases
- Big bag normal support base hopper flat to 70 degree angle on the vibration pad with or without vibrator or air knocker and bag opening window
- With full-docking for dust free operation and safety purpose in case of toxic dust
- Iris Valve option for bag changing before 100% emptying

- Standard normal structure with monorail hoist and bag hanging device, suit with any big bag sizes and non limited height cases
- Big bag normal support base hopper flat to 70 degree angle on the vibration pad with or without vibrator or air knocker and bag opening window
- With semi-docking for dust reduction operation and environmental friendly
- Iris Valve option for bag changing before 100% emptying

## Standard Design Big Bag Unlading Station

Big Bag Unloading Station Type TRC 1.5T-XH-BBU