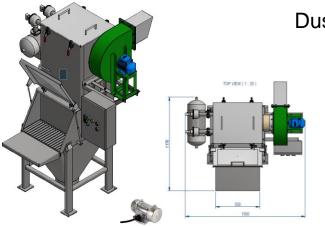

Small Bag Unloading Station Type TRC 550-120 L

- Standard normal structure with 550 mm width bag dumping opening, suit with 25 kg bag
- 120 liter storage volume ,on pyramid shape buffer hopper, with very steep cone angle of 70 degree
- With, Dust control bag filter set / Automatic jet pulse air cleaning system / Large air tank and Over size centrifugal dust collecting blower to ensure the best pollution control efficiency
- Stainless steel motor vibrator to ensure the emptying of the buffer hopper