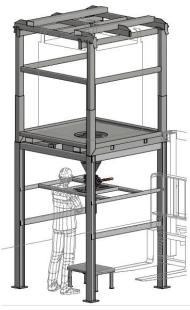

## Big Bag Unlading Station Type A

- Standard normal structure with monorail hoist and bag hanging device , suit with any big bag sizes and non limited height cases
- Big bag normal support base hopper flat to 70 degree angle on the vibration pad with or without vibrator or air knocker and bag opening window
- With full-docking for dust free operation and safety purpose in case of toxic dust
- Iris Valve option for bag changing before 100% emptying

- Low loadings structure with integrated balancing spring and fork lift holder, for limited height cases for fork lift (or for the building traveling crane)
- Big bag 45 to 70 degree support base with support spring & vibrating motor