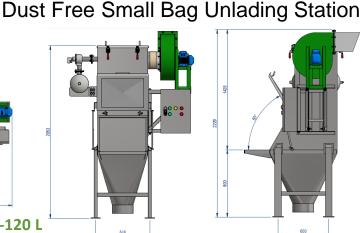

Small Bag Unloading Station Type TRC 550-120 L

- Standard normal structure with 550 mm width bag dumping opening, suit with 25 kg bag
- 120 liter storage volume ,on pyramid shape buffer hopper, with very steep cone angle of 70 degree
- With, Dust control bag filter set / Automatic jet pulse air cleaning system / Large air tank and Over size centrifugal dust collecting blower to ensure the best pollution control efficiency
- Stainless steel motor vibrator to ensure the emptying of the buffer hopper