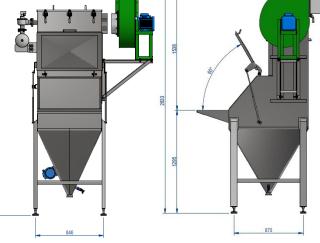

## Standard Design Big Bag Unlading Station

Big Bag Unloading Station Type TRC 1.5T-XH-BBU

#### Big Bag Unloading Station Type TRC 1.5T-XF-BBU

Full Docking Option for 99.9% Dust free Operation

Big Bag Unloading Station Type TRC 1.5T-BH-BBU / with Lump Breaker & Weighting System

Base Hopper with Semi- Docking Option for Safe & Clean Operation