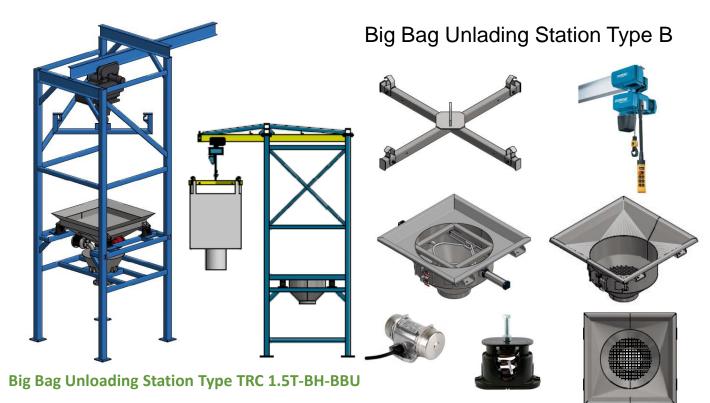

**Big Bag Unloading Station Type TRC 1.5T-BF-BBU** 

- -Low loadings structure with integrated balancing spring and fork lift holder, for limited height cases for fork lift (or for the building traveling crane)
- Big bag 45 to 70 degree support base with support spring & vibrating motor

## Standard Design Big Bag Unlading Station

Big Bag Unloading Station Type TRC 1.5T-XH-BBU

#### Big Bag Unloading Station Type TRC 1.5T-XF-BBU

Full Docking Option for 99.9% Dust free Operation

Big Bag Unloading Station Type TRC 1.5T-BH-BBU / with Lump Breaker & Weighting System

Base Hopper with Semi- Docking Option for Safe & Clean Operation