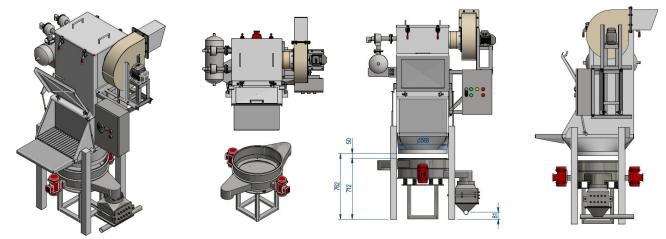

Small Bag Unloading Station Type TRC 550-120 L

- Standard normal structure with 550 mm width bag dumping opening, suit with 25 kg bag
- 120 liter storage volume ,on pyramid shape buffer hopper, with very steep cone angle of 70 degree
- With, Dust control bag filter set / Automatic jet pulse air cleaning system / Large air tank and Over size centrifugal dust collecting blower to ensure the best pollution control efficiency
- Stainless steel motor vibrator to ensure the emptying of the buffer hopper

Small Bag Unloading Station Type TRC 800-300L

Standard normal structure with 800 mm width bag dumping opening, suit with 50 kg bag, 300 liter volume

Small Bag Unloading Station Type TRC 550 / Special Arrangement

Standard normal structure with 550 mm with Vibration screen, Magnetic separator & Damper valve

TRC 550 / Special Arrangement Small Bag Unloading Station

MCHOW (THAILAND) LTD.

Many more option on request