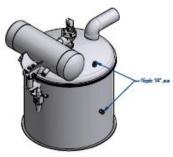

## Standard Design Big Bag Unlading Station

Big Bag Unloading Station Type TRC 1.5T-XH-BBU

#### Big Bag Unloading Station Type TRC 1.5T-XF-BBU

Full Docking Option for 99.9% Dust free Operation

Big Bag Unloading Station Type TRC 1.5T-BH-BBU / with Lump Breaker & Weighting System

Base Hopper with Semi- Docking Option for Safe & Clean Operation