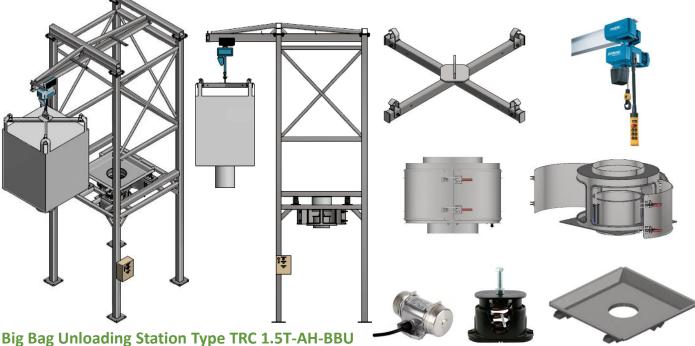

## Standard Design Big Bag Unlading Station

Big Bag Unloading Station Type TRC 1.5T-XH-BBU

## Big Bag Unlading Station Type A

- Standard normal structure with monorail hoist and bag hanging device , suit with any big bag sizes and non limited height cases
- Big bag normal support base hopper flat to 70 degree angle on the vibration pad with or without vibrator or air knocker and bag opening window
- With full-docking for dust free operation and safety purpose in case of toxic dust
- Iris Valve option for bag changing before 100% emptying

- Standard normal structure with monorail hoist and bag hanging device, suit with any big bag sizes and non limited height cases
- Big bag normal support base hopper flat to 70 degree angle on the vibration pad with or without vibrator or air knocker and bag opening window
- With semi-docking for dust reduction operation and environmental friendly
- Iris Valve option for bag changing before 100% emptying