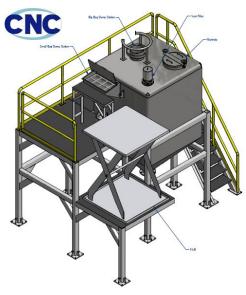

# Special Design Bulk Material Bag Unloading Station

Special Design / Monorail Hoist Big Bag & Small Bag Unloading Station

Special Design / Fork Lift Big Bag Repacking Station

Special Design / Monorail Hoist

Big Bag Unloading Station / Installed onto the normal opened hopper With Food grade Compact Bag filter set for Dust Free Operation

Special Design / Fork Lift Big Bag Unloading Station

Special Design / Monorail Hoist Big Bag Unloading Station

**Special Design / Fork Lift** 

Big Bag Unloading Station / Installed onto the normal opened hopper With Food grade Compact Bag filter set for Dust Free Operation

Many more option on request

Special Design / Fork Lift Big Bag & Small Bag Unloading Station