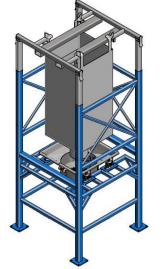

- Low loadings structure with integrated balancing spring and fork lift holder, for limited height cases for fork lift (or for the building traveling crane)
- Big bag 45 to 70 degree support base with support spring & vibrating motor

**Big Bag Unloading Station Type TRC 1.5T-BF-BBU** 

- -Low loadings structure with integrated balancing spring and fork lift holder, for limited height cases for fork lift (or for the building traveling crane)
- Big bag 45 to 70 degree support base with support spring & vibrating motor