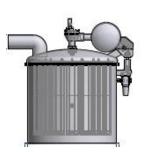

# **Dust Free Bulk Materials Bags Unloading Stations**

**Big Bag Unloading Station / Electrical Hoist** 

**Big Bag Unloading Station / Fork Lift** 

Big Bag Unloading Station with Buffer Tank & Operation Platform

## Big Bag Unlading Station Type A

- Standard normal structure with monorail hoist and bag hanging device , suit with any big bag sizes and non limited height cases
- Big bag normal support base hopper flat to 70 degree angle on the vibration pad with or without vibrator or air knocker and bag opening window
- With full-docking for dust free operation and safety purpose in case of toxic dust
- Iris Valve option for bag changing before 100% emptying

- Standard normal structure with monorail hoist and bag hanging device, suit with any big bag sizes and non limited height cases
- Big bag normal support base hopper flat to 70 degree angle on the vibration pad with or without vibrator or air knocker and bag opening window
- With semi-docking for dust reduction operation and environmental friendly
- Iris Valve option for bag changing before 100% emptying