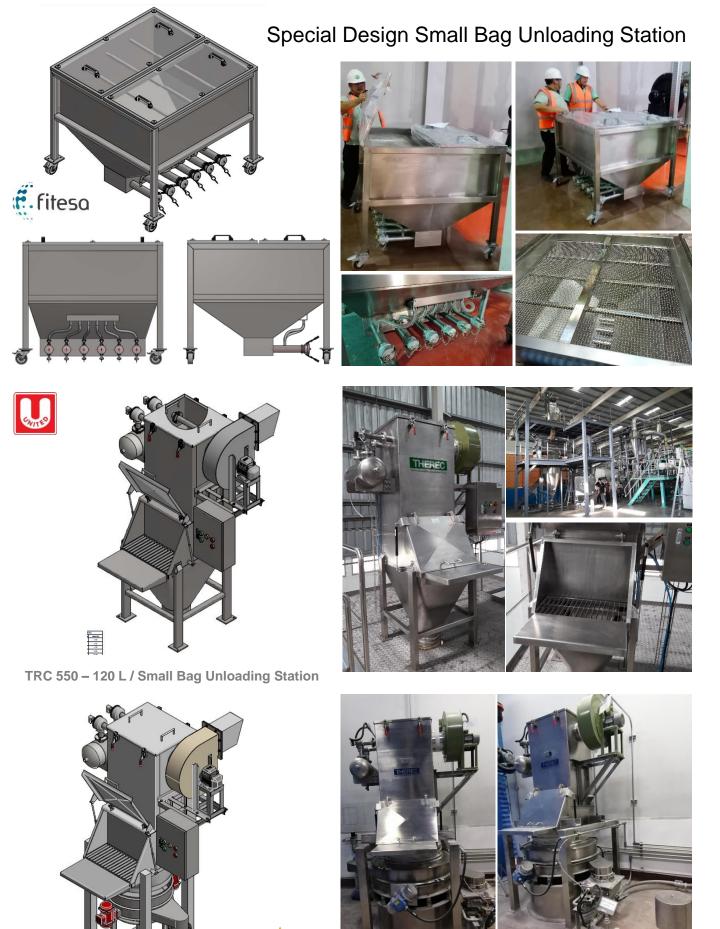

Small Bag Unloading Station Type TRC 550-120 L

- Standard normal structure with 550 mm width bag dumping opening, suit with 25 kg bag
- 120 liter storage volume ,on pyramid shape buffer hopper, with very steep cone angle of 70 degree
- With, Dust control bag filter set / Automatic jet pulse air cleaning system / Large air tank and Over size centrifugal dust collecting blower to ensure the best pollution control efficiency
- Stainless steel motor vibrator to ensure the emptying of the buffer hopper

Small Bag Unloading Station Type TRC 800-300L

Standard normal structure with 800 mm width bag dumping opening, suit with 50 kg bag, 300 liter volume

Small Bag Unloading Station Type TRC 550 / Special Arrangement

Standard normal structure with 550 mm with Vibration screen, Magnetic separator & Damper valve

TRC 550 / Special Arrangement Small Bag Unloading Station

MCHOW (THAILAND) LTD.

Many more option on request