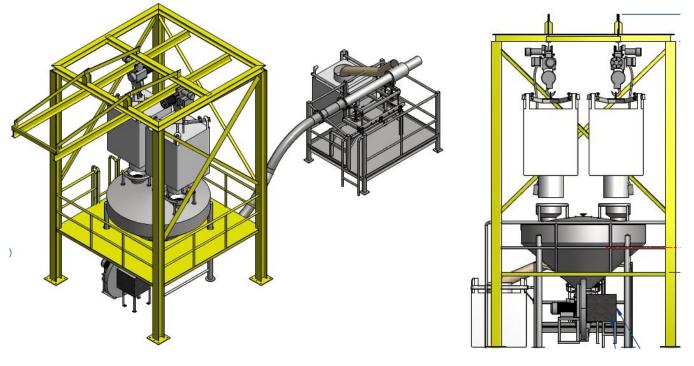

## Special Design Bulk Material Bag Unloading Station

Many more option on request

Bulk Bag Unloading Station for Bulk Container and Bulk Truck Loading

High Capacity Design for Unloading of 27 bags / hr

Special Design / with 2 Monorail Hoist and Extra large buffer hopper of 4,000 liter

Bulk Bag Unloading Station for Bulk Container and Bulk Truck Loading

Extra High Capacity Design for Unloading of 34 bags / hr with Automatic Feed In Roller conveyor

Special Design / with 2 Monorail Hoist and Extra large buffer hopper of 4,000 liter