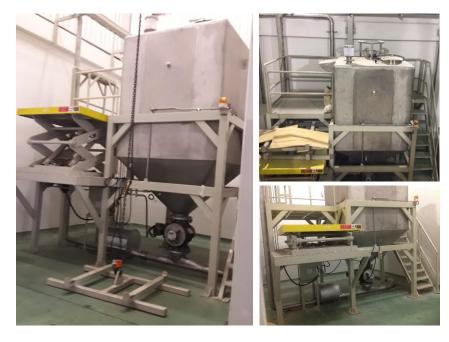

- Low loadings structure with integrated balancing spring and fork lift holder, for limited height cases for fork lift (or for the building traveling crane)
- Big bag 45 to 70 degree support base with support spring & vibrating motor

**Big Bag Unloading Station Type TRC 1.5T-BF-BBU** 

- -Low loadings structure with integrated balancing spring and fork lift holder, for limited height cases for fork lift (or for the building traveling crane)
- Big bag 45 to 70 degree support base with support spring & vibrating motor