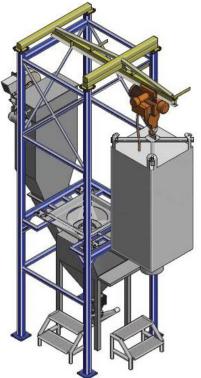

# Special Design Bulk Material Bag Unloading Station

Special Design / Monorail Hoist Big Bag & Small Bag Unloading Station

Special Design / Fork Lift Big Bag Repacking Station

Special Design / Monorail Hoist

Big Bag Unloading Station / Installed onto the normal opened hopper With Food grade Compact Bag filter set for Dust Free Operation

Special Design / Fork Lift Big Bag Unloading Station

Special Design / Monorail Hoist Big Bag Unloading Station

**Special Design / Fork Lift** 

Big Bag Unloading Station / Installed onto the normal opened hopper With Food grade Compact Bag filter set for Dust Free Operation

Many more option on request

Special Design / Fork Lift Big Bag & Small Bag Unloading Station

OGISTICS

Special Design / Factory Crane Big Bag & Small Bag Unloading Station

Special Design / Monorail Hoist Big Bag & Tote Bin Unloading Station