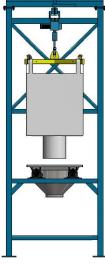

#### Big Bag Unloading Station Type TRC 1.5T-XF-BBU

Full Docking Option for 99.9% Dust free Operation

Big Bag Unloading Station Type TRC 1.5T-BH-BBU / with Lump Breaker & Weighting System

Base Hopper with Semi- Docking Option for Safe & Clean Operation