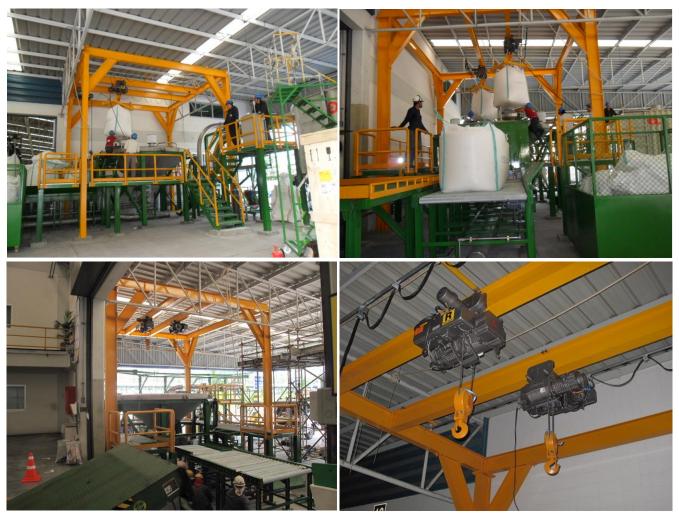

# Special Design Bulk Material Bag Unloading Station

Special Design / Monorail Hoist Big Bag & Small Bag Unloading Station

Special Design / Fork Lift Big Bag Repacking Station

Special Design / Monorail Hoist

Big Bag Unloading Station / Installed onto the normal opened hopper With Food grade Compact Bag filter set for Dust Free Operation

Special Design / Fork Lift Big Bag Unloading Station

Special Design / Monorail Hoist Big Bag Unloading Station

**Special Design / Fork Lift** 

Big Bag Unloading Station / Installed onto the normal opened hopper With Food grade Compact Bag filter set for Dust Free Operation

Many more option on request

Special Design / Fork Lift Big Bag & Small Bag Unloading Station

OGISTICS

Special Design / Factory Crane Big Bag & Small Bag Unloading Station

Special Design / Monorail Hoist Big Bag & Tote Bin Unloading Station