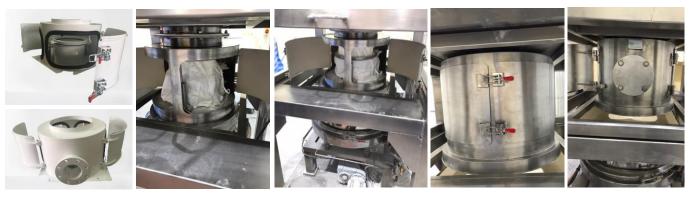

Special Design Big Bag Unloading Station

**Dust Control Bag Filter** 

**Bag Dumping Station** 

## Big Bag Unlading Station Type A

- Standard normal structure with monorail hoist and bag hanging device , suit with any big bag sizes and non limited height cases
- Big bag normal support base hopper flat to 70 degree angle on the vibration pad with or without vibrator or air knocker and bag opening window
- With full-docking for dust free operation and safety purpose in case of toxic dust
- Iris Valve option for bag changing before 100% emptying

- Standard normal structure with monorail hoist and bag hanging device, suit with any big bag sizes and non limited height cases
- Big bag normal support base hopper flat to 70 degree angle on the vibration pad with or without vibrator or air knocker and bag opening window
- With semi-docking for dust reduction operation and environmental friendly
- Iris Valve option for bag changing before 100% emptying