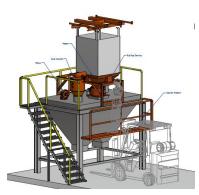

# **Dust Free Bulk Materials Bags Unloading Stations**

**Big Bag Unloading Station / Electrical Hoist** 

**Big Bag Unloading Station / Fork Lift** 

Big Bag Unloading Station with Buffer Tank & Operation Platform

## Big Bag Unlading Station Type A

- Standard normal structure with monorail hoist and bag hanging device , suit with any big bag sizes and non limited height cases
- Big bag normal support base hopper flat to 70 degree angle on the vibration pad with or without vibrator or air knocker and bag opening window
- With full-docking for dust free operation and safety purpose in case of toxic dust
- Iris Valve option for bag changing before 100% emptying

- Standard normal structure with monorail hoist and bag hanging device, suit with any big bag sizes and non limited height cases
- Big bag normal support base hopper flat to 70 degree angle on the vibration pad with or without vibrator or air knocker and bag opening window
- With semi-docking for dust reduction operation and environmental friendly
- Iris Valve option for bag changing before 100% emptying