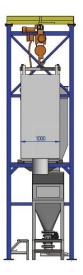

## Big Bag Unlading Station Type A

- Standard normal structure with monorail hoist and bag hanging device , suit with any big bag sizes and non limited height cases
- Big bag normal support base hopper flat to 70 degree angle on the vibration pad with or without vibrator or air knocker and bag opening window
- With full-docking for dust free operation and safety purpose in case of toxic dust
- Iris Valve option for bag changing before 100% emptying

- Standard normal structure with monorail hoist and bag hanging device, suit with any big bag sizes and non limited height cases
- Big bag normal support base hopper flat to 70 degree angle on the vibration pad with or without vibrator or air knocker and bag opening window
- With semi-docking for dust reduction operation and environmental friendly
- Iris Valve option for bag changing before 100% emptying