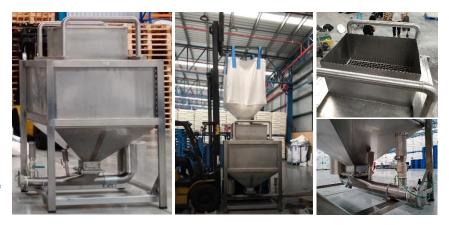

## Big Bag Unlading Station Type A

- Standard normal structure with monorail hoist and bag hanging device , suit with any big bag sizes and non limited height cases
- Big bag normal support base hopper flat to 70 degree angle on the vibration pad with or without vibrator or air knocker and bag opening window
- With full-docking for dust free operation and safety purpose in case of toxic dust
- Iris Valve option for bag changing before 100% emptying

- Standard normal structure with monorail hoist and bag hanging device, suit with any big bag sizes and non limited height cases
- Big bag normal support base hopper flat to 70 degree angle on the vibration pad with or without vibrator or air knocker and bag opening window
- With semi-docking for dust reduction operation and environmental friendly
- Iris Valve option for bag changing before 100% emptying