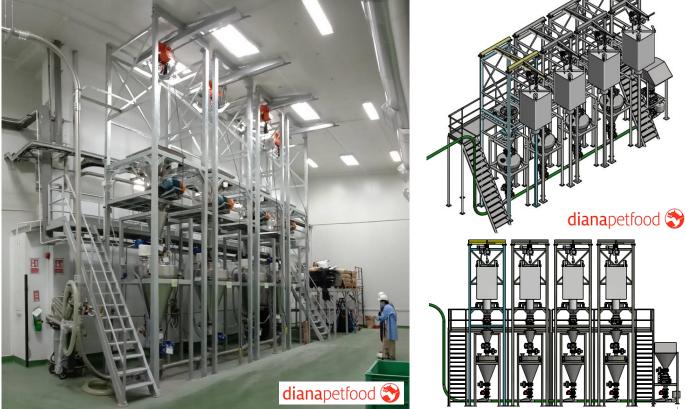

## Special Design Bulk Material Bag Unloading Station

Many more option on request

Bulk Bag Unloading Station for Bulk Container and Bulk Truck Loading

High Capacity Design for Unloading of 27 bags / hr

Special Design / with 2 Monorail Hoist and Extra large buffer hopper of 4,000 liter

Bulk Bag Unloading Station for Bulk Container and Bulk Truck Loading

Extra High Capacity Design for Unloading of 34 bags / hr with Automatic Feed In Roller conveyor

Special Design / with 2 Monorail Hoist and Extra large buffer hopper of 4,000 liter