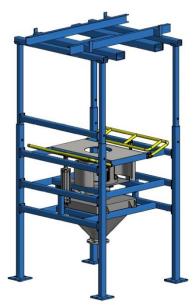

- Standard normal structure with monorail hoist and bag hanging device, suit with any big bag sizes and non limited height cases
- Big bag normal support base hopper flat to 70 degree angle on the vibration pad with or without vibrator or air knocker and bag opening window
- With semi-docking for dust reduction operation and environmental friendly
- Iris Valve option for bag changing before 100% emptying

## Standard Design Big Bag Unlading Station

Big Bag Unloading Station Type TRC 1.5T-XH-BBU