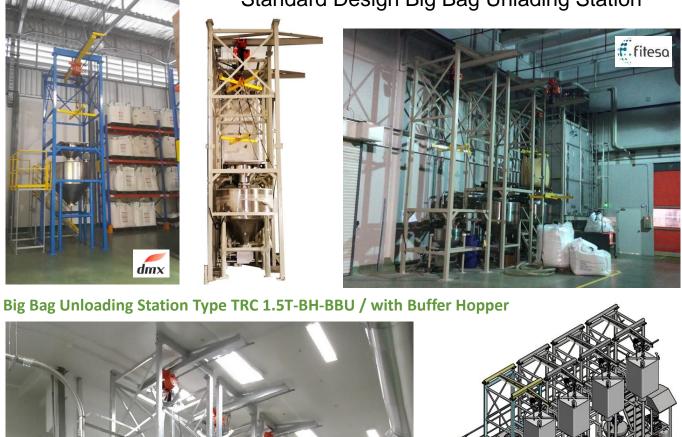

## Standard Design Big Bag Unlading Station

Big Bag Unloading Station Type TRC 1.5T-XH-BBU

#### Big Bag Unloading Station Type TRC 1.5T-XF-BBU

Full Docking Option for 99.9% Dust free Operation

Big Bag Unloading Station Type TRC 1.5T-BH-BBU / with Lump Breaker & Weighting System

Base Hopper with Semi- Docking Option for Safe & Clean Operation