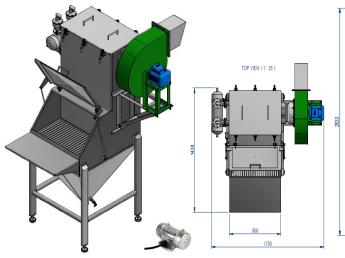

Small Bag Unloading Station Type TRC 550-120 L

- Standard normal structure with 550 mm width bag dumping opening, suit with 25 kg bag
- 120 liter storage volume ,on pyramid shape buffer hopper, with very steep cone angle of 70 degree
- With, Dust control bag filter set / Automatic jet pulse air cleaning system / Large air tank and Over size centrifugal dust collecting blower to ensure the best pollution control efficiency
- Stainless steel motor vibrator to ensure the emptying of the buffer hopper