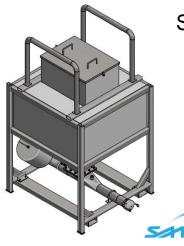

Small Bag Unloading Station Type TRC 550-120 L

- Standard normal structure with 550 mm width bag dumping opening, suit with 25 kg bag
- 120 liter storage volume ,on pyramid shape buffer hopper, with very steep cone angle of 70 degree
- With, Dust control bag filter set / Automatic jet pulse air cleaning system / Large air tank and Over size centrifugal dust collecting blower to ensure the best pollution control efficiency
- Stainless steel motor vibrator to ensure the emptying of the buffer hopper

Small Bag Unloading Station Type TRC 800-300L

Standard normal structure with 800 mm width bag dumping opening, suit with 50 kg bag, 300 liter volume

Small Bag Unloading Station Type TRC 550 / Special Arrangement