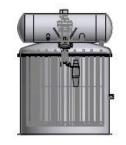

# **Dust Free Bulk Materials Bags Unloading Stations**

**Big Bag Unloading Station / Electrical Hoist** 

**Big Bag Unloading Station / Fork Lift** 

Big Bag Unloading Station with Buffer Tank & Operation Platform

## Big Bag Unlading Station Type A

- Standard normal structure with monorail hoist and bag hanging device , suit with any big bag sizes and non limited height cases
- Big bag normal support base hopper flat to 70 degree angle on the vibration pad with or without vibrator or air knocker and bag opening window
- With full-docking for dust free operation and safety purpose in case of toxic dust
- Iris Valve option for bag changing before 100% emptying

- Standard normal structure with monorail hoist and bag hanging device, suit with any big bag sizes and non limited height cases
- Big bag normal support base hopper flat to 70 degree angle on the vibration pad with or without vibrator or air knocker and bag opening window
- With semi-docking for dust reduction operation and environmental friendly
- Iris Valve option for bag changing before 100% emptying