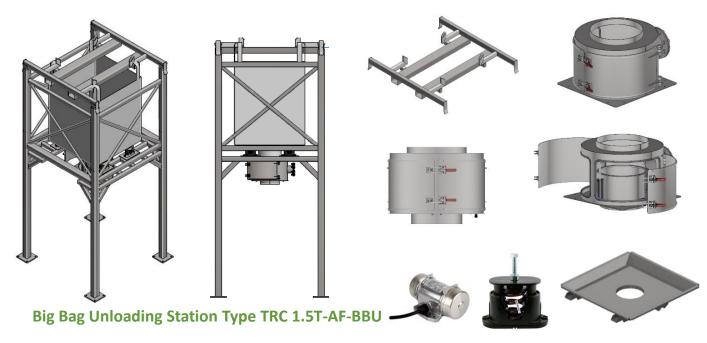

#### Big Bag Unloading Station Type TRC 1.5T-XF-BBU

Full Docking Option for 99.9% Dust free Operation

Big Bag Unloading Station Type TRC 1.5T-BH-BBU / with Lump Breaker & Weighting System

Base Hopper with Semi- Docking Option for Safe & Clean Operation

## Big Bag Unlading Station Type A

- Standard normal structure with monorail hoist and bag hanging device , suit with any big bag sizes and non limited height cases
- Big bag normal support base hopper flat to 70 degree angle on the vibration pad with or without vibrator or air knocker and bag opening window
- With full-docking for dust free operation and safety purpose in case of toxic dust
- Iris Valve option for bag changing before 100% emptying

- Standard normal structure with monorail hoist and bag hanging device, suit with any big bag sizes and non limited height cases
- Big bag normal support base hopper flat to 70 degree angle on the vibration pad with or without vibrator or air knocker and bag opening window
- With semi-docking for dust reduction operation and environmental friendly
- Iris Valve option for bag changing before 100% emptying