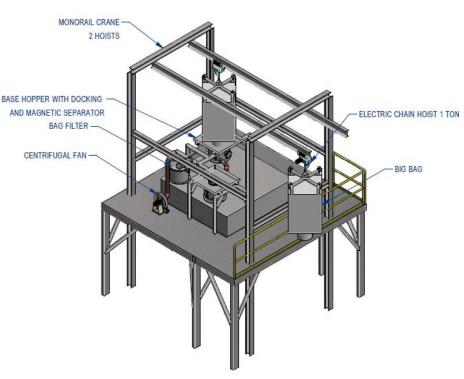

#### Big Bag Unloading Station Type TRC 1.5T-XF-BBU

Full Docking Option for 99.9% Dust free Operation

Big Bag Unloading Station Type TRC 1.5T-BH-BBU / with Lump Breaker & Weighting System

Base Hopper with Semi- Docking Option for Safe & Clean Operation