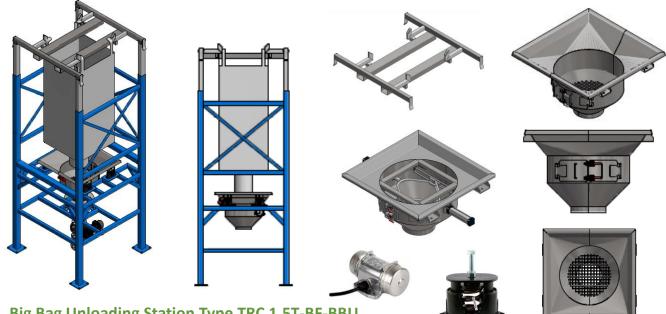

**Big Bag Unloading Station Type TRC 1.5T-BF-BBU** 

- -Low loadings structure with integrated balancing spring and fork lift holder, for limited height cases for fork lift (or for the building traveling crane)
- Big bag 45 to 70 degree support base with support spring & vibrating motor