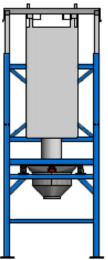

## Standard Design Big Bag Unlading Station

Big Bag Unloading Station Type TRC 1.5T-XH-BBU