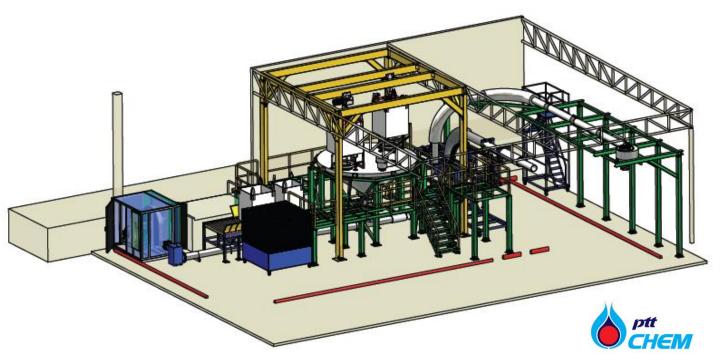

## Special Design Bulk Material Bag Unloading Station

Many more option on request

Bulk Bag Unloading Station for Bulk Container and Bulk Truck Loading

High Capacity Design for Unloading of 27 bags / hr

Special Design / with 2 Monorail Hoist and Extra large buffer hopper of 4,000 liter

Bulk Bag Unloading Station for Bulk Container and Bulk Truck Loading

Extra High Capacity Design for Unloading of 34 bags / hr with Automatic Feed In Roller conveyor

Special Design / with 2 Monorail Hoist and Extra large buffer hopper of 4,000 liter