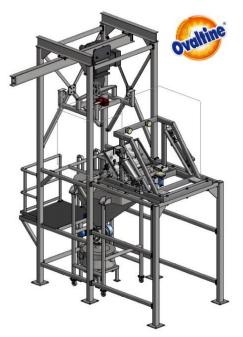

## Special Design Bulk Material Bag Unloading Station

Many more option on request

Bulk Bag Unloading Station for Bulk Container and Bulk Truck Loading

High Capacity Design for Unloading of 27 bags / hr

Special Design / with 2 Monorail Hoist and Extra large buffer hopper of 4,000 liter

Bulk Bag Unloading Station for Bulk Container and Bulk Truck Loading

Extra High Capacity Design for Unloading of 34 bags / hr with Automatic Feed In Roller conveyor

Special Design / with 2 Monorail Hoist and Extra large buffer hopper of 4,000 liter