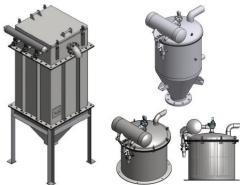

### Standard (Food Grade) Cylindrical Housing Bag filter

**Standard Square Housing Bag filter** 

#### Specifications

| MODEL              | CLOTH<br>AREA<br>(sq.m) | NO. TOP<br>DOORS | OVERALL DIMENSIONS |            |            |              |              |            |              |        |          | COMPRESSED AIR           | FILTER             | BIN VENT           |
|--------------------|-------------------------|------------------|--------------------|------------|------------|--------------|--------------|------------|--------------|--------|----------|--------------------------|--------------------|--------------------|
|                    |                         |                  | А                  | в          | с          | D            | E            | F          | G            | н      | J        | REQUIRED @ 90 PSIG(SCFM) | APPROX.<br>WT.(kg) | APPROX.<br>WT.(Kg) |
| VM6-9              | 2                       | 1                | 0.95               | 1          | 0.4        | 0.75         | 2.13         | 0.6        | 0.8          | 8      | 32       | 2                        | 1.1                | -                  |
| VM9-9<br>VM12-9    | 4<br>5                  | 1                | 0.95<br>0.95       | 1.3<br>1.6 | 0.4<br>0.4 | 0.75<br>0.75 | 2.43<br>2.73 | 0.9<br>1.2 | 0.8<br>0.8   | 8      | 32<br>32 | 2 2                      | 2.2<br>2.75        | -                  |
| VM9-16             | 7                       | 1                | 1.2                | 1.5        | 0.45       | 0.8          | 2.85         | 0.9        | 1.04         | 9      | 36       | 3                        | 3.85               | -                  |
| VM12-16<br>VM15-16 | 9<br>12                 | 1                | 1.2<br>1.2         | 1.7<br>2   | 0.45       | 0.8<br>0.8   | 3.05<br>3.35 | 1.2<br>1.5 | 1.04<br>1.04 | 9<br>9 | 36<br>36 | 3                        | 4.95<br>6.6        | -                  |
| VM18-16            | 14                      | 1                | 1.2                | 2.3        | 0.45       | 0.8          | 3.65         | 1.8        | 1.04         | 9      | 36       | 3                        | 7.7                | -                  |