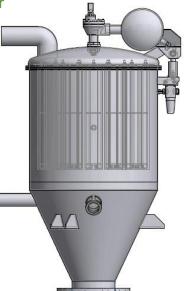

### Standard (Food Grade) Cylindrical Housing Bag filter

**Standard Square Housing Bag filter** 

#### Specifications

| MODEL              | CLOTH<br>AREA<br>(sq.m) | NO. TOP<br>DOORS | OVERALL DIMENSIONS |            |            |              |              |            |              |        |          | COMPRESSED AIR           | FILTER             | BIN VENT           |
|--------------------|-------------------------|------------------|--------------------|------------|------------|--------------|--------------|------------|--------------|--------|----------|--------------------------|--------------------|--------------------|
|                    |                         |                  | А                  | в          | с          | D            | E            | F          | G            | н      | J        | REQUIRED @ 90 PSIG(SCFM) | APPROX.<br>WT.(kg) | APPROX.<br>WT.(Kg) |
| VM6-9              | 2                       | 1                | 0.95               | 1          | 0.4        | 0.75         | 2.13         | 0.6        | 0.8          | 8      | 32       | 2                        | 1.1                | -                  |
| VM9-9<br>VM12-9    | 4<br>5                  | 1                | 0.95<br>0.95       | 1.3<br>1.6 | 0.4<br>0.4 | 0.75<br>0.75 | 2.43<br>2.73 | 0.9<br>1.2 | 0.8<br>0.8   | 8      | 32<br>32 | 2 2                      | 2.2<br>2.75        | -                  |
| VM9-16             | 7                       | 1                | 1.2                | 1.5        | 0.45       | 0.8          | 2.85         | 0.9        | 1.04         | 9      | 36       | 3                        | 3.85               | -                  |
| VM12-16<br>VM15-16 | 9<br>12                 | 1                | 1.2<br>1.2         | 1.7<br>2   | 0.45       | 0.8<br>0.8   | 3.05<br>3.35 | 1.2<br>1.5 | 1.04<br>1.04 | 9<br>9 | 36<br>36 | 3                        | 4.95<br>6.6        | -                  |
| VM18-16            | 14                      | 1                | 1.2                | 2.3        | 0.45       | 0.8          | 3.65         | 1.8        | 1.04         | 9      | 36       | 3                        | 7.7                | -                  |