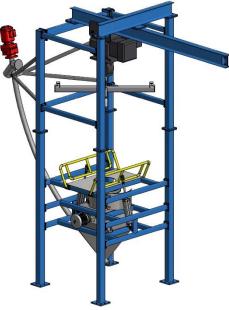

**Big Bag Unloading Station Type TRC 1.5T-BF-BBU** 

- -Low loadings structure with integrated balancing spring and fork lift holder, for limited height cases for fork lift (or for the building traveling crane)
- Big bag 45 to 70 degree support base with support spring & vibrating motor