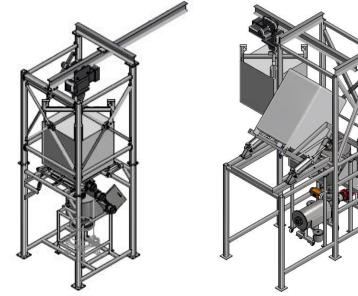

**Big Bag Unloading Station Type TRC 1.5T-BF-BBU** 

- -Low loadings structure with integrated balancing spring and fork lift holder, for limited height cases for fork lift (or for the building traveling crane)
- Big bag 45 to 70 degree support base with support spring & vibrating motor

## Standard Design Big Bag Unlading Station

Big Bag Unloading Station Type TRC 1.5T-XH-BBU

#### Big Bag Unloading Station Type TRC 1.5T-XF-BBU

Full Docking Option for 99.9% Dust free Operation

Big Bag Unloading Station Type TRC 1.5T-BH-BBU / with Lump Breaker & Weighting System

Base Hopper with Semi- Docking Option for Safe & Clean Operation