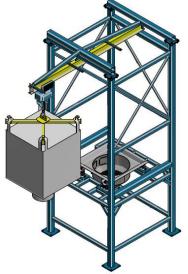

## Big Bag Unlading Station Type A

- Standard normal structure with monorail hoist and bag hanging device , suit with any big bag sizes and non limited height cases
- Big bag normal support base hopper flat to 70 degree angle on the vibration pad with or without vibrator or air knocker and bag opening window
- With full-docking for dust free operation and safety purpose in case of toxic dust
- Iris Valve option for bag changing before 100% emptying

- Standard normal structure with monorail hoist and bag hanging device, suit with any big bag sizes and non limited height cases
- Big bag normal support base hopper flat to 70 degree angle on the vibration pad with or without vibrator or air knocker and bag opening window
- With semi-docking for dust reduction operation and environmental friendly
- Iris Valve option for bag changing before 100% emptying