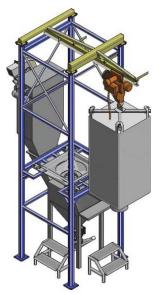

## Big Bag Unlading Station Type A

- Standard normal structure with monorail hoist and bag hanging device , suit with any big bag sizes and non limited height cases
- Big bag normal support base hopper flat to 70 degree angle on the vibration pad with or without vibrator or air knocker and bag opening window
- With full-docking for dust free operation and safety purpose in case of toxic dust
- Iris Valve option for bag changing before 100% emptying

- Standard normal structure with monorail hoist and bag hanging device, suit with any big bag sizes and non limited height cases
- Big bag normal support base hopper flat to 70 degree angle on the vibration pad with or without vibrator or air knocker and bag opening window
- With semi-docking for dust reduction operation and environmental friendly
- Iris Valve option for bag changing before 100% emptying