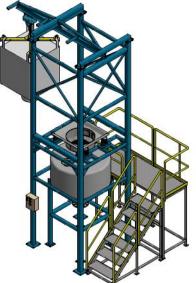

# **Dust Free Bulk Materials Bags Unloading Stations**

**Big Bag Unloading Station / Electrical Hoist** 

**Big Bag Unloading Station / Fork Lift** 

Big Bag Unloading Station with Buffer Tank & Operation Platform

## Big Bag Unlading Station Type A

- Standard normal structure with monorail hoist and bag hanging device , suit with any big bag sizes and non limited height cases
- Big bag normal support base hopper flat to 70 degree angle on the vibration pad with or without vibrator or air knocker and bag opening window
- With full-docking for dust free operation and safety purpose in case of toxic dust
- Iris Valve option for bag changing before 100% emptying

- Standard normal structure with monorail hoist and bag hanging device, suit with any big bag sizes and non limited height cases
- Big bag normal support base hopper flat to 70 degree angle on the vibration pad with or without vibrator or air knocker and bag opening window
- With semi-docking for dust reduction operation and environmental friendly
- Iris Valve option for bag changing before 100% emptying