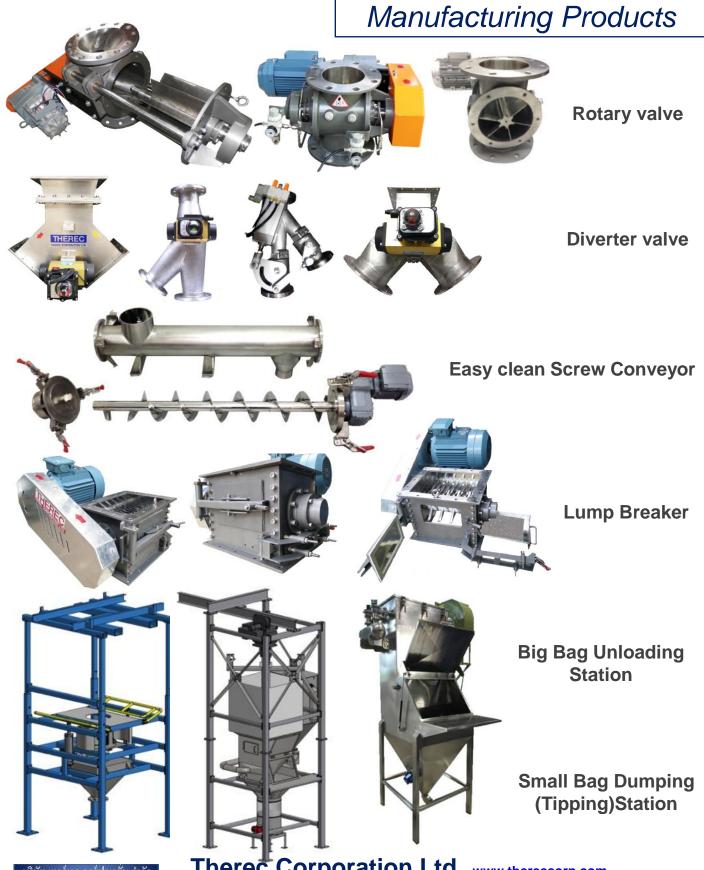

## Lump Breaker, Rotary valve, Diverter Valve Easy clean Screw Conveyor, Small bag dumping Stations

Therec Corporation Ltd. www.thereccorp.com

Tel 8 (662) 893 9003-4 Fax: (662) 893 9005

88 Soi Karnjanapisek 4/2 Karnjanapisek Rd. Bangbon Bangkok 10150 Thailand General product TRTT02 / 2016

Powder Mixer, Grinder, Sifter & Dryer Rotary valve & Diverter Valve, Flexible connector Explosive dust protection equipment Roots Blower, Ring blower & Vacuum pump