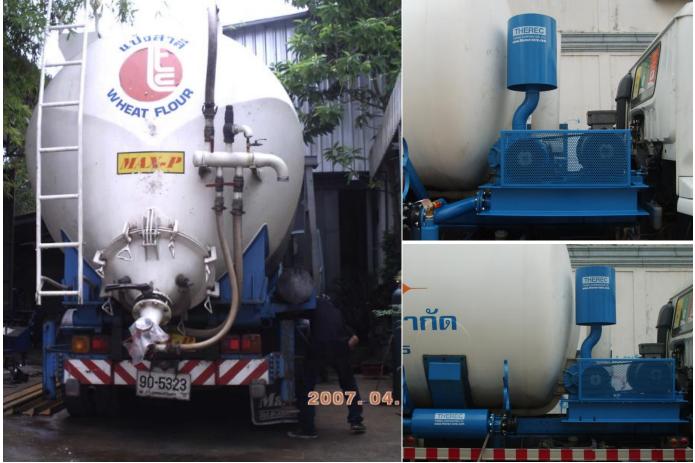

#### Wheat Flour Bulk Truck Blowers and Piping system/ Laemthong Group

#### The total system consisting of:

- 16 tons/hr positive Pneumatic conveying systems
- 24 of High pressure Roots blower 37.0 kw / 50.0 hp
- 24 of Additional outlet silencer and safety valve set
- 24 of SUS304 piping system set