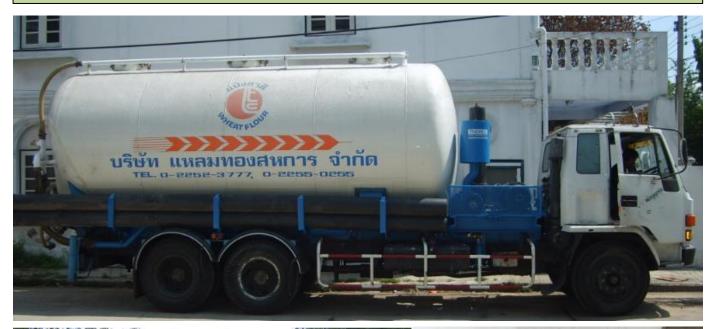

#### Wheat Flour Bulk Truck Blowers and Piping system/ Laemthong Group

#### The total system consisting of:

- 16 tons/hr positive Pneumatic conveying systems
- 24 of High pressure Roots blower 37.0 kw / 50.0 hp
- 24 of Additional outlet silencer and safety valve set
- 24 of SUS304 piping system set