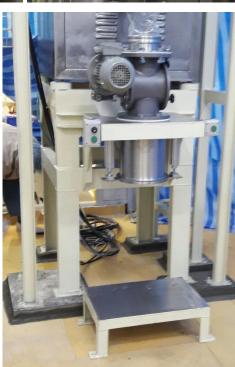

#### Wheat Flour loading system small bag to mixer and Mixer to Storage Tank

#### The total system consisting of :

- 1 of 1.0 tons positive Pneumatic conveying systems
- 1 of Stainless steel tank 4.0 m3
- 1 of Stainless steel Bag filter with jet pulse air cleaning system
- 1 of High pressure Roots blower 3.0 kw / 4.0 hp
- 1 of Heavy duty air lock rotary valves Stainless steel 304