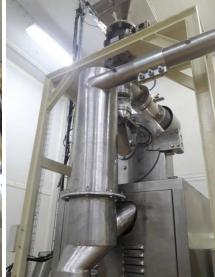

#### Wheat Flour loading system small bag to mixer and Mixer to Storage Tank

#### The total system consisting of :

- 1 of 1.0 tons positive Pneumatic conveying systems
- 1 of Stainless steel tank 4.0 m3
- 1 of Stainless steel Bag filter with jet pulse air cleaning system
- 1 of High pressure Roots blower 3.0 kw / 4.0 hp
- 1 of Heavy duty air lock rotary valves Stainless steel 304