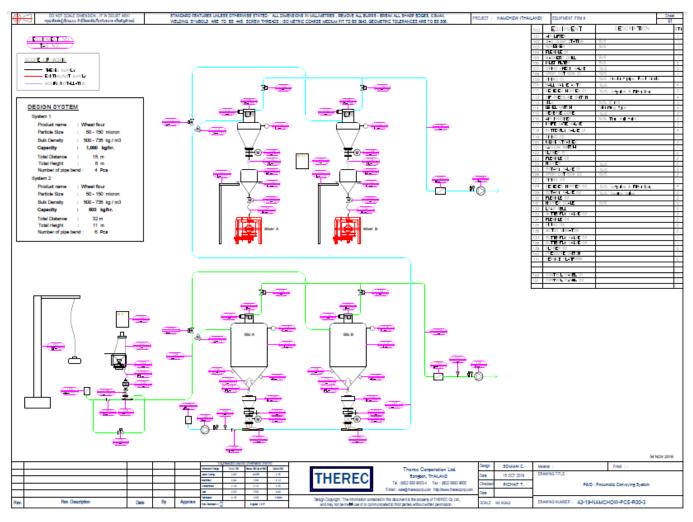

# Wheat Flour Storage Silos feeding system / in & out Wheat Flour Small Bag Unloading system / into process Wheat Flour Weighting and Mixing system

Picture from the new design line of Namchow Group

Stainless Steel Storage Tank & Silos & Sugar Big bag unloading station

## Wheat Flour loading system small bag to silos/ Namchow Group

#### The total system consisting of:

- 1 of 1.0 tons negative Pneumatic conveying systems
- 2 of Stainless steel tank 6.0 m3
- 1 of Stainless steel Bag filter with jet pulse air cleaning system
- 1 of High pressure Roots blower 4.0 kw / 5.5 hp
- 2 of Heavy duty air lock rotary valves Stainless steel 304