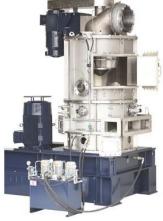

#### Wheat Flour Bulk Truck Blowers and Piping system/ Laemthong Group

#### The total system consisting of:

- 16 tons/hr positive Pneumatic conveying systems
- 24 of High pressure Roots blower 37.0 kw / 50.0 hp
- 24 of Additional outlet silencer and safety valve set
- 24 of SUS304 piping system set