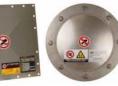

Sugar Grinding system Benjapanpong Co.,Ltd. / A co-packer of Nestle(Thailand)

The total system consisting of:

- 1 of Sugar dust collecting system
- 1 of Atex Isolated valve size 4.0"
- 1 of Stainless steel bag filter with explosive panel
- 2 of Compact easy clean rotary valves Stainless steel 304,6.0" with 2 BFM fitting sets
- 1 of Electrical control box, with SEMENS LOGO PLC