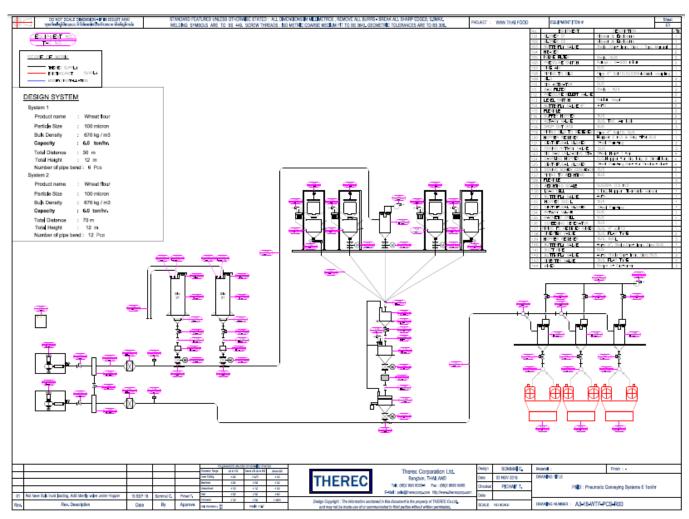

Picture from the new design line of Wan Thai Food

Wheat Flour Processing & Powder Handling System