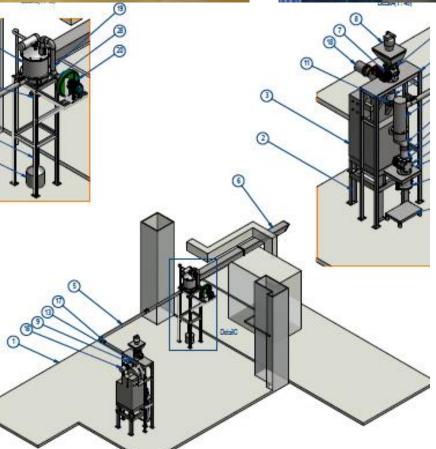

#### Wheat Flour loading system small bag to mixer and Mixer to Storage Tank

#### The total system consisting of :

- 1 of 1.0 tons positive Pneumatic conveying systems
- 1 of Stainless steel tank 4.0 m3
- 1 of Stainless steel Bag filter with jet pulse air cleaning system
- 1 of High pressure Roots blower 3.0 kw / 4.0 hp
- 1 of Heavy duty air lock rotary valves Stainless steel 304

## Wheat Flour loading system small bag to silos/ Namchow Group

#### The total system consisting of:

- 1 of 1.0 tons negative Pneumatic conveying systems
- 2 of Stainless steel tank 6.0 m3
- 1 of Stainless steel Bag filter with jet pulse air cleaning system
- 1 of High pressure Roots blower 4.0 kw / 5.5 hp
- 2 of Heavy duty air lock rotary valves Stainless steel 304

#### Wheat Flour loading system small bag to silos/ Namchow Group

## The total system consisting of :

- 1 of 0.5 tons positive Pneumatic conveying systems
- 2 of Stainless steel receiving hopper 1.0 m3
- 1 of Stainless steel Bag filter with jet pulse air cleaning system
- 2 of High pressure Ring blower 3.0 kw / 4.0 hp
- 2 of Heavy duty air lock rotary valves 6.0" Stainless steel 304
- 1 of Electrical control box, with SEMENS S7 1200 PLC, with SCADA system connected to PC