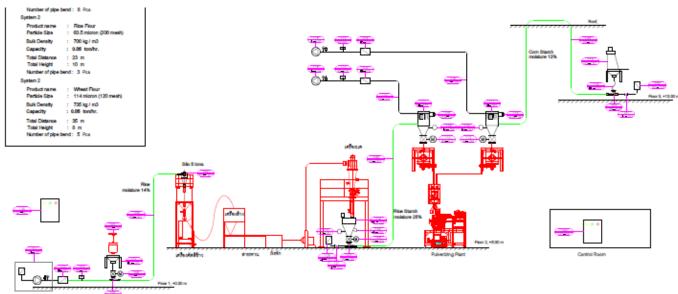

#### Wheat Flour loading system small bag to silos/ Namchow Group

## The total system consisting of :

- 1 of 0.5 tons positive Pneumatic conveying systems
- 2 of Stainless steel receiving hopper 1.0 m3
- 1 of Stainless steel Bag filter with jet pulse air cleaning system
- 2 of High pressure Ring blower 3.0 kw / 4.0 hp
- 2 of Heavy duty air lock rotary valves 6.0" Stainless steel 304
- 1 of Electrical control box, with SEMENS S7 1200 PLC, with SCADA system connected to PC