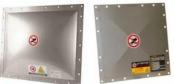

Sugar Grinding system Benjapanpong Co.,Ltd. / A co-packer of Nestle(Thailand)

The total system consisting of:

- 1 of Sugar dust collecting system
- 1 of Atex Isolated valve size 4.0"
- 1 of Stainless steel bag filter with explosive panel
- 2 of Compact easy clean rotary valves Stainless steel 304,6.0" with 2 BFM fitting sets
- 1 of Electrical control box, with SEMENS LOGO PLC