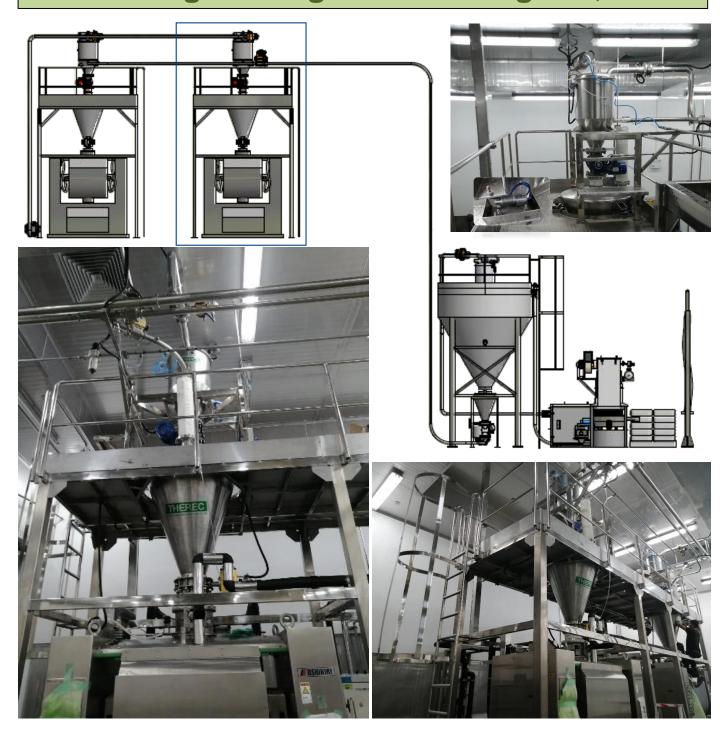

#### Wheat Flour loading system small bag to mixer and Mixer to Storage Tank

#### The total system consisting of :

- 1 of 1.0 tons positive Pneumatic conveying systems
- 1 of Stainless steel tank 4.0 m3
- 1 of Stainless steel Bag filter with jet pulse air cleaning system
- 1 of High pressure Roots blower 3.0 kw / 4.0 hp
- 1 of Heavy duty air lock rotary valves Stainless steel 304

## Wheat Flour loading system small bag to silos/ Namchow Group

#### The total system consisting of:

- 1 of 1.0 tons negative Pneumatic conveying systems
- 2 of Stainless steel tank 6.0 m3
- 1 of Stainless steel Bag filter with jet pulse air cleaning system
- 1 of High pressure Roots blower 4.0 kw / 5.5 hp
- 2 of Heavy duty air lock rotary valves Stainless steel 304