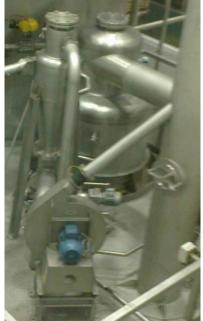

#### Wheat Flour loading system small bag to mixer and Mixer to Storage Tank

#### The total system consisting of :

- 1 of 1.0 tons positive Pneumatic conveying systems
- 1 of Stainless steel tank 4.0 m3
- 1 of Stainless steel Bag filter with jet pulse air cleaning system
- 1 of High pressure Roots blower 3.0 kw / 4.0 hp
- 1 of Heavy duty air lock rotary valves Stainless steel 304