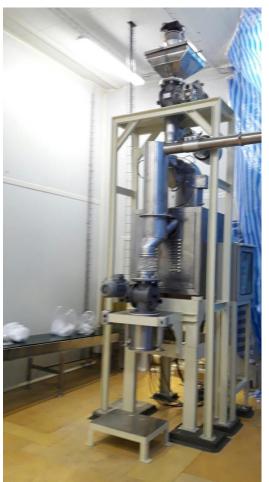

#### Wheat Flour loading system small bag to mixer and Mixer to Storage Tank

#### The total system consisting of :

- 1 of 1.0 tons positive Pneumatic conveying systems
- 1 of Stainless steel tank 4.0 m3
- 1 of Stainless steel Bag filter with jet pulse air cleaning system
- 1 of High pressure Roots blower 3.0 kw / 4.0 hp
- 1 of Heavy duty air lock rotary valves Stainless steel 304