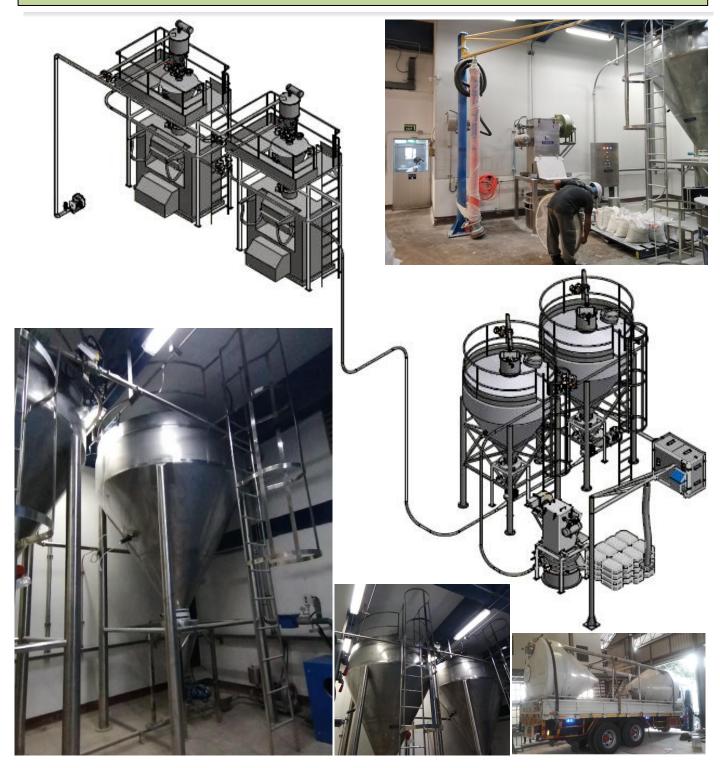

# Wheat Flour Storage Silos feeding system / in & out Wheat Flour Small Bag Unloading system / into process Wheat Flour Weighting and Mixing system

Picture from the new design line of Namchow Group

Stainless Steel Storage Tank & Silos & Sugar Big bag unloading station

Stainless steel bag filter

Liquid Storage tank with Agitator

Food & Pharma processing tank

Bag filter & hopper

General TRT brochure 01/2016