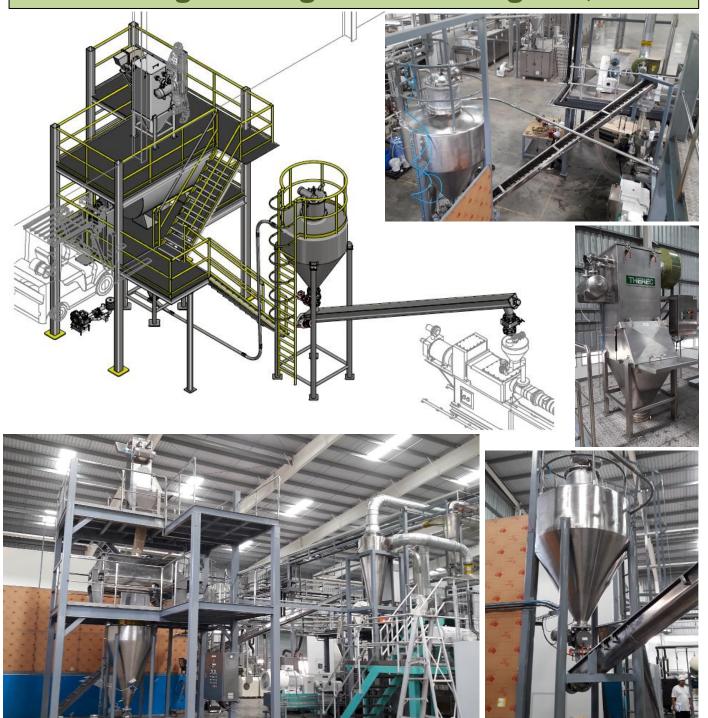

Picture from the new design line of Wan Thai Food

Wheat Flour Processing & Powder Handling System

# Wheat Flour Storage Silos feeding system / in & out Wheat Flour Small Bag Unloading system / into process Wheat Flour Weighting and Mixing system

Picture from the new design line of Namchow Group

Stainless Steel Storage Tank & Silos & Sugar Big bag unloading station

Wheat & Flour Loading & Unloading Systems

Flour Pneumatic Conveying Systems ,Bulk truck loading system
Air cooling & Air Drying system for Moisture control

Wheat Flour Dust Explosion Protection Systems

Flour Weighing, Grinding and Mixing Systems

Wheat & Flour unloading and filling system

Computerized Automatic & SCADA control system

Wheat Flour Storage Silos feeding system / in & out Wheat Flour Big Bag Unloading system / into process Wheat Flour Weighting and Mixing system