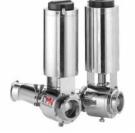

# THEREC CORPORATION LTD.

Drop Through Rotary valve / normal, quick detachable Food and dairy valve type

Blow Through Rotary valve / normal, quick detachable and dairy valve type

Diverter valve / Flap type , Plug type , Hammer type and Fill Vent valve

Diverter Valve Multi-port Type / USDA approved Diverter Valve, Plug & Ball Type for CIP

Sanitary( Medicine) Type Rotary valve

CIP suitable Type Rotary valve

ATEX 94/9/EC Is available on requested RID Rotor conference detection