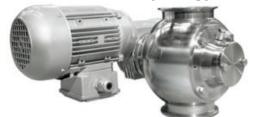

# THEREC CORPORATION LTD.

Drop Through Rotary valve / normal, quick detachable Food and dairy valve type

Blow Through Rotary valve / normal, quick detachable and dairy valve type

Diverter valve / Flap type , Plug type , Hammer type and Fill Vent valve

Diverter Valve Multi-port Type / USDA approved Diverter Valve, Plug & Ball Type for CIP

Sanitary( Medicine) Type Rotary valve

CIP suitable Type Rotary valve

ATEX 94/9/EC Is available on requested RID Rotor conference detection