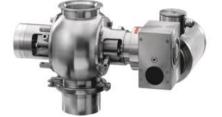

# THEREC CORPORATION LTD.

Drop Through Rotary valve / normal, quick detachable Food and dairy valve type

Blow Through Rotary valve / normal, quick detachable and dairy valve type

Diverter valve / Flap type , Plug type , Hammer type and Fill Vent valve

Diverter Valve Multi-port Type / USDA approved Diverter Valve, Plug & Ball Type for CIP

Sanitary( Medicine) Type Rotary valve

CIP suitable Type Rotary valve

ATEX 94/9/EC Is available on requested RID Rotor conference detection