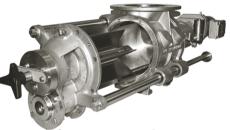

# THEREC CORPORATION LTD.

Drop Through Rotary valve / normal, quick detachable Food and dairy valve type

Blow Through Rotary valve / normal, quick detachable and dairy valve type

Diverter valve / Flap type , Plug type , Hammer type and Fill Vent valve

Diverter Valve Multi-port Type / USDA approved Diverter Valve, Plug & Ball Type for CIP

Sanitary( Medicine) Type Rotary valve

CIP suitable Type Rotary valve

ATEX 94/9/EC Is available on requested RID Rotor conference detection