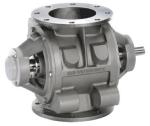

# THEREC CORPORATION LTD.

Drop Through Rotary valve / normal, quick detachable Food and dairy valve type

Blow Through Rotary valve / normal, quick detachable and dairy valve type

Diverter valve / Flap type , Plug type , Hammer type and Fill Vent valve

Diverter Valve Multi-port Type / USDA approved Diverter Valve, Plug & Ball Type for CIP

Sanitary( Medicine) Type Rotary valve

CIP suitable Type Rotary valve

ATEX 94/9/EC Is available on requested RID Rotor conference detection