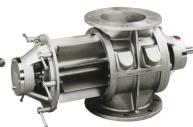

# THEREC CORPORATION LTD.

Drop Through Rotary valve / normal, quick detachable Food and dairy valve type

Blow Through Rotary valve / normal, quick detachable and dairy valve type

Diverter valve / Flap type , Plug type , Hammer type and Fill Vent valve

Diverter Valve Multi-port Type / USDA approved Diverter Valve, Plug & Ball Type for CIP

Sanitary( Medicine) Type Rotary valve

CIP suitable Type Rotary valve

ATEX 94/9/EC Is available on requested RID Rotor conference detection