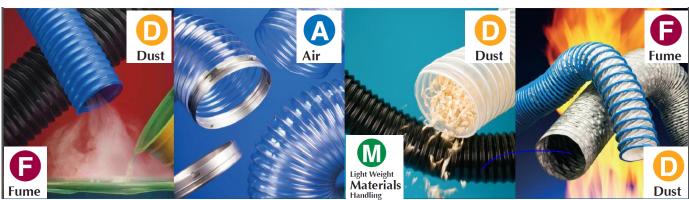

Seeflex Regulations - EC, FDA, USDA, 3A

Flexible hose for air, gas and bulk material transferring