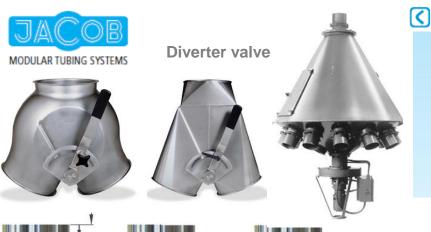

# THEREC CORPORATION LTD.

Drop Through Rotary valve / normal, quick detachable Food and dairy valve type

Blow Through Rotary valve / normal, quick detachable and dairy valve type

Diverter valve / Flap type , Plug type , Hammer type and Fill Vent valve