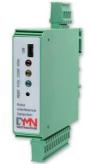

Diverter Valve Multi-port Type / USDA approved Diverter Valve, Plug & Ball Type for CIP

Sanitary( Medicine) Type Rotary valve

CIP suitable Type Rotary valve

ATEX 94/9/EC Is available on requested RID Rotor conference detection