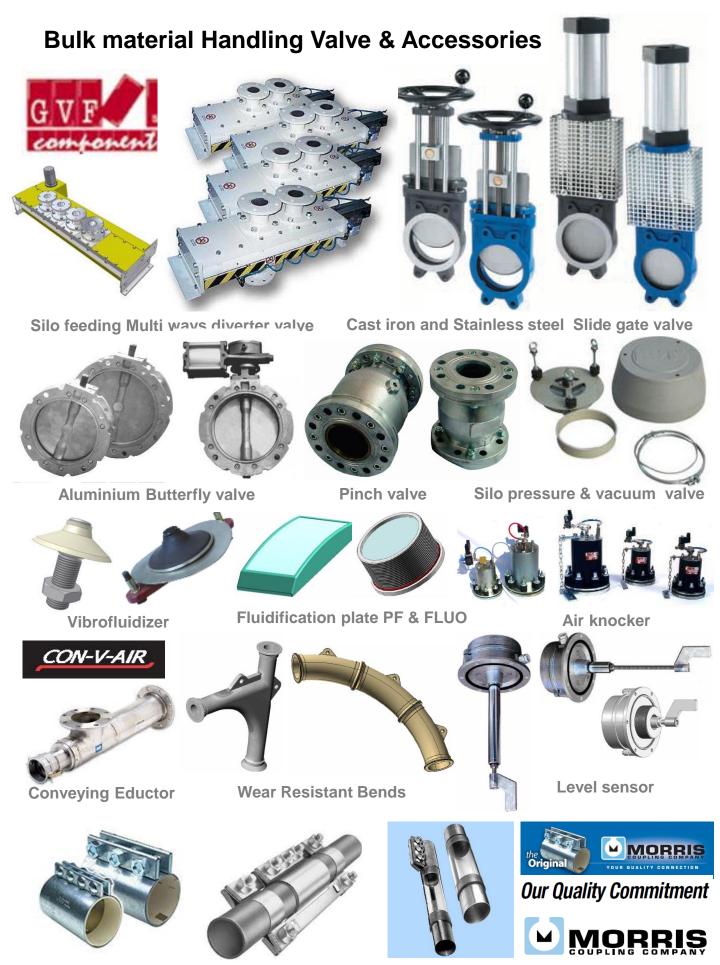

# **Bulk material Handling Accessories**

Cipriani Harrison Valves Pvt. Ltd.

Sight glass

Off Set equipment IG = CL - 20mm (Minimum)

Oscillating equipment IG = CL – 40mm (Minimum)

BFM<sup>®</sup> fitting
"Keeping You Connected"