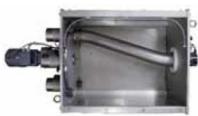

# THEREC CORPORATION LTD.

Drop Through Rotary valve / normal, quick detachable Food and dairy valve type

Blow Through Rotary valve / normal, quick detachable and dairy valve type

Diverter valve / Flap type , Plug type , Hammer type and Fill Vent valve

Diverter Valve Multi-port Type / USDA approved Diverter Valve, Plug & Ball Type for CIP

Sanitary( Medicine) Type Rotary valve

CIP suitable Type Rotary valve

ATEX 94/9/EC Is available on requested RID Rotor conference detection