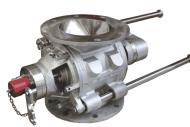

# THEREC CORPORATION LTD.

Drop Through Rotary valve / normal, quick detachable Food and dairy valve type

Blow Through Rotary valve / normal, quick detachable and dairy valve type

Diverter valve / Flap type , Plug type , Hammer type and Fill Vent valve

Diverter Valve Multi-port Type / USDA approved Diverter Valve, Plug & Ball Type for CIP

Sanitary( Medicine) Type Rotary valve

CIP suitable Type Rotary valve

ATEX 94/9/EC Is available on requested RID Rotor conference detection