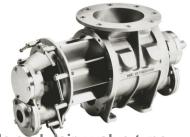

# THEREC CORPORATION LTD.

Drop Through Rotary valve / normal, quick detachable Food and dairy valve type

Blow Through Rotary valve / normal, quick detachable and dairy valve type

Diverter valve / Flap type , Plug type , Hammer type and Fill Vent valve

Diverter Valve Multi-port Type / USDA approved Diverter Valve, Plug & Ball Type for CIP

Sanitary( Medicine) Type Rotary valve

CIP suitable Type Rotary valve

ATEX 94/9/EC Is available on requested RID Rotor conference detection