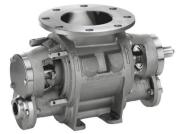

# THEREC CORPORATION LTD.

Drop Through Rotary valve / normal, quick detachable Food and dairy valve type

Blow Through Rotary valve / normal, quick detachable and dairy valve type

Diverter valve / Flap type , Plug type , Hammer type and Fill Vent valve

Diverter Valve Multi-port Type / USDA approved Diverter Valve, Plug & Ball Type for CIP

Sanitary( Medicine) Type Rotary valve

CIP suitable Type Rotary valve

ATEX 94/9/EC Is available on requested RID Rotor conference detection