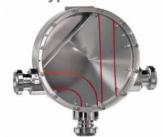

# THEREC CORPORATION LTD.

Drop Through Rotary valve / normal, quick detachable Food and dairy valve type

Blow Through Rotary valve / normal, quick detachable and dairy valve type

Diverter valve / Flap type , Plug type , Hammer type and Fill Vent valve

Diverter Valve Multi-port Type / USDA approved Diverter Valve, Plug & Ball Type for CIP

Sanitary( Medicine) Type Rotary valve

CIP suitable Type Rotary valve

ATEX 94/9/EC Is available on requested RID Rotor conference detection