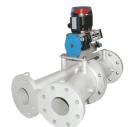

# THEREC CORPORATION LTD.

Drop Through Rotary valve / normal, quick detachable Food and dairy valve type

Blow Through Rotary valve / normal, quick detachable and dairy valve type

Diverter valve / Flap type , Plug type , Hammer type and Fill Vent valve

Diverter Valve Multi-port Type / USDA approved Diverter Valve, Plug & Ball Type for CIP

Sanitary( Medicine) Type Rotary valve

CIP suitable Type Rotary valve

ATEX 94/9/EC Is available on requested RID Rotor conference detection