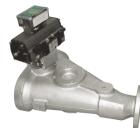

# THEREC CORPORATION LTD.

Drop Through Rotary valve / normal, quick detachable Food and dairy valve type

Blow Through Rotary valve / normal, quick detachable and dairy valve type

Diverter valve / Flap type , Plug type , Hammer type and Fill Vent valve

Diverter Valve Multi-port Type / USDA approved Diverter Valve, Plug & Ball Type for CIP

Sanitary( Medicine) Type Rotary valve

CIP suitable Type Rotary valve

ATEX 94/9/EC Is available on requested RID Rotor conference detection