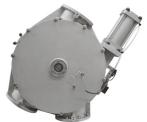

# THEREC CORPORATION LTD.

Drop Through Rotary valve / normal, quick detachable Food and dairy valve type

Blow Through Rotary valve / normal, quick detachable and dairy valve type

Diverter valve / Flap type , Plug type , Hammer type and Fill Vent valve

Diverter Valve Multi-port Type / USDA approved Diverter Valve, Plug & Ball Type for CIP

Sanitary( Medicine) Type Rotary valve

CIP suitable Type Rotary valve

ATEX 94/9/EC Is available on requested RID Rotor conference detection