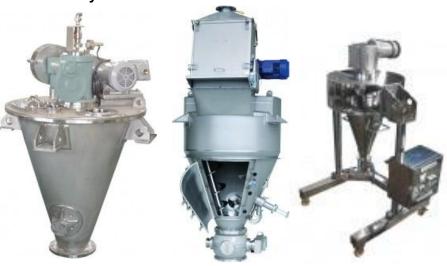

#### **Hosokawa Micron / NUATA MIXER:**

The newly born, Best seller ,powder mixer Over 10,000 units of reference worldwide

- -Minimum power consumption with high capacity
- -Very short mixing time but very high mixing accuracy
- -Gentle to the product, minimum the damage to the powder
- -Easy to clean and very easy to discharge
- -Small body save the installation area

## Hosokawa Micron / Grinding Machines: The most Varity design for all of your need

- -Minimum power consumption with high efficiency
- -Ultra fine partial size of material
- -Special design for heat sensitive product
- -Chilling version for the difficult product like rubber & etc.
- -Very easy to clean and hygienic design for food and pharmaceutical application
- More than 30 types of machine available to be 100% suiting for your specific need