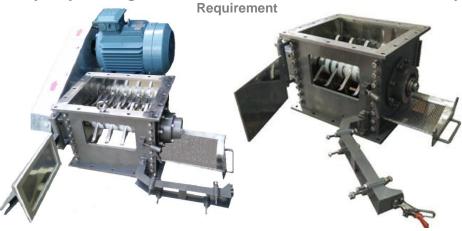

## **Food Grade Lump Breaker**

- Heavy duty construction with Bolted frames
- Heavy duty bearing with very large shaft size
- Replaceable blades and fingers
- Bolted removable screen with side opening door
- Food grade seal and gasket
- Totally enclosed drive guard
- Safety switch for all door opening protection
- Top safety screen on option
- Factory assembled with commissioning test report
- Material in stainless steel 304 316 and Teflon
- Finishing surface polishing ,up to requirement
- Screen size 3 mm to 50 mm
- Motor power 2.2 to 5.5 kw ,Running speed up to 600 rpm

## **Optional items**

- Adjustable inlet chute
- Inlet hopper and adaptor, Outlet adapter
- Small bag dumping station, with or without dust collector
- Top safety screen
- Portable support frame, with wheel
- Direct drive with shaft coupling & geared motor
- Variable speed drive
- Shaft speed monitoring / material flow switch
- Shear pin torque limiter for safety protection