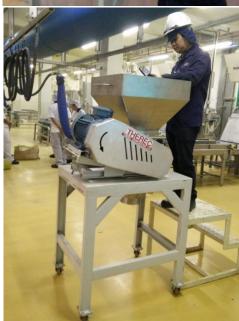

## **Food Grade Lump Breaker**

- Heavy duty construction with Bolted frames
- Heavy duty bearing with very large shaft size
- Replaceable blades and fingers
- Bolted removable screen with side opening door
- Food grade seal and gasket
- Totally enclosed drive guard
- Safety switch for all door opening protection
- Top safety screen on option
- Factory assembled with commissioning test report
- Material in stainless steel 304 316 and Teflon
- Finishing surface polishing ,up to requirement
- Screen size 3 mm to 50 mm
- Motor power 2.2 to 5.5 kw ,Running speed up to 600 rpm

Wey Protein Powder Lump breaking test at F&N Food, Ayutthaya