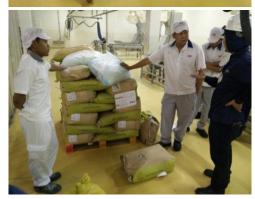

d removable screen with side opening door
- Food grade seal and gasket
- Totally enclosed drive guard
- Safety switch for all door opening protection
- Top safety screen on option
- Factory assembled with commissioning test report
- Material in stainless steel 304 316 and Teflon
- Finishing surface polishing ,up to requirement
- Screen size 3 mm to 50 mm
- Motor power 2.2 to 5.5 kw ,Running speed up to 600 rpm

## **Optional items**

- Adjustable inlet chute
- Inlet hopper and adaptor, Outlet adapter
- Small bag dumping station, with or without dust collector
- Top safety screen
- Portable support frame, with wheel
- Direct drive with shaft coupling & geared motor
- Variable speed drive
- Shaft speed monitoring / material flow switch
- Shear pin torque limiter for safety protection









Wey Protein Powder Lump breaking test at F&N Food, Ayutthaya