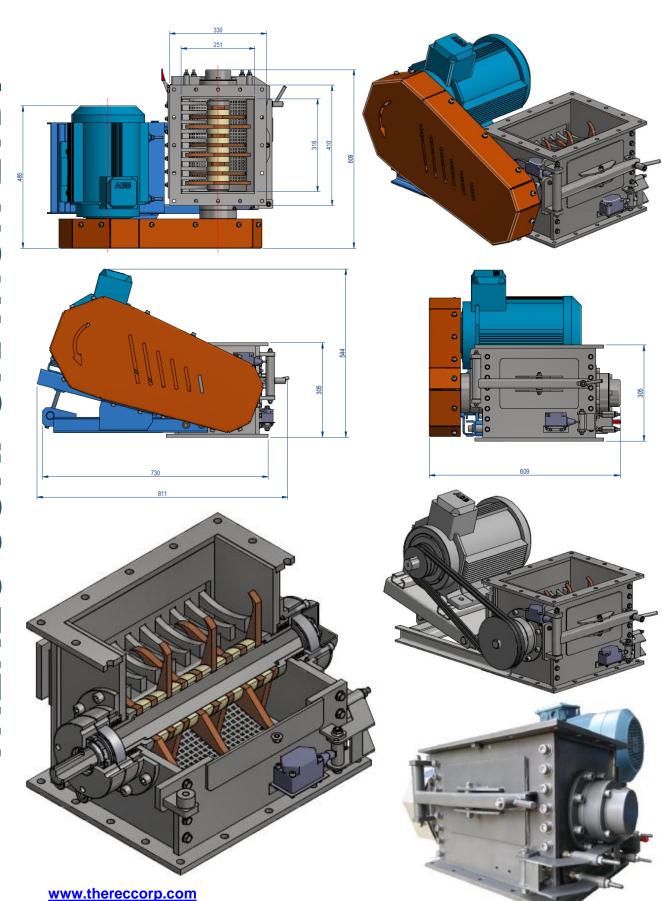

## **Food Grade Lump Breaker**

- Heavy duty construction with Bolted frames
- Heavy duty bearing with very large shaft size
- Replaceable blades and fingers
- Bolted removable screen with side opening door
- Food grade seal and gasket
- Totally enclosed drive guard
- Safety switch for all door opening protection
- Top safety screen on option
- Factory assembled with commissioning test report
- Material in stainless steel 304 316 and Teflon
- Finishing surface polishing ,up to requirement
- Screen size 3 mm to 50 mm
- Motor power 2.2 to 5.5 kw ,Running speed up to 600 rpm

## **Optional items**

- Adjustable inlet chute
- Inlet hopper and adaptor, Outlet adapter
- Small bag dumping station, with or without dust collector
- Top safety screen
- Portable support frame, with wheel
- Direct drive with shaft coupling & geared motor
- Variable speed drive
- Shaft speed monitoring / material flow switch
- Shear pin torque limiter for safety protection