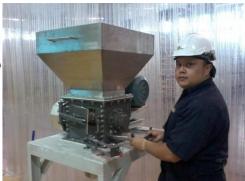

olted removable screen with side opening door
- Food grade seal and gasket
- Totally enclosed drive guard
- Safety switch for all door opening protection
- Top safety screen on option
- Factory assembled with commissioning test report
- Material in stainless steel 304 316 and Teflon
- Finishing surface polishing ,up to requirement
- Screen size 3 mm to 50 mm
- Motor power 2.2 to 5.5 kw ,Running speed up to 600 rpm

## **Optional items**

- Adjustable inlet chute
- Inlet hopper and adaptor, Outlet adapter
- Small bag dumping station, with or without dust collector
- Top safety screen
- Portable support frame, with wheel
- Direct drive with shaft coupling & geared motor
- Variable speed drive
- Shaft speed monitoring / material flow switch
- Shear pin torque limiter for safety protection









Wey Protein Powder Lump breaking test at F&N Food, Ayutthaya