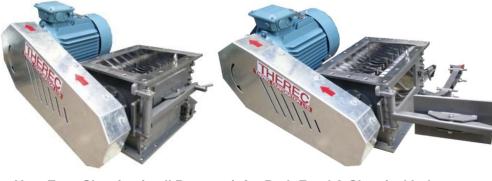

## **Food Grade Lump Breaker**

- Heavy duty construction with Bolted frames
- Heavy duty bearing with very large shaft size
- Replaceable blades and fingers
- Bolted removable screen with side opening door
- Food grade seal and gasket
- Totally enclosed drive guard
- Safety switch for all door opening protection
- Top safety screen on option
- Factory assembled with commissioning test report
- Material in stainless steel 304 316 and Teflon
- Finishing surface polishing ,up to requirement
- Screen size 3 mm to 50 mm
- Motor power 2.2 to 5.5 kw ,Running speed up to 600 rpm

## **Optional items**

- Adjustable inlet chute
- Inlet hopper and adaptor, Outlet adapter
- Small bag dumping station, with or without dust collector
- Top safety screen
- Portable support frame, with wheel
- Direct drive with shaft coupling & geared motor
- Variable speed drive
- Shaft speed monitoring / material flow switch
- Shear pin torque limiter for safety protection