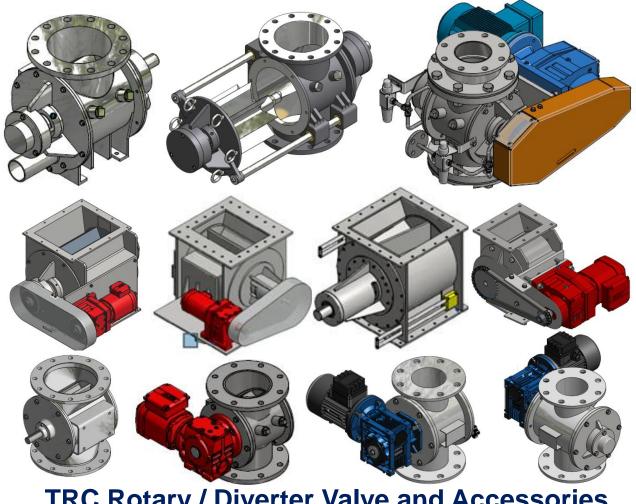

# **Product Range Overview**

**TRC Rotary / Diverter Valve and Accessories** 

www.thereccorp.com

## ROTARY VALVE TRC /MEDIUM DUTY VALVE TYPE /( MD)

In board bearing powder and pellet handling rotary valve for free flow feeding, high vacuum and low pressure pneumatic conveying system Vacuum down to – 500 mBar
Pressure up to + 150 mBar
Size 4,6,8,10,12,14,16 inches

# ROTARY VALVE TRC / HEAVY DUTY VALVE TYPE / (HD)

Out board bearing, powder handling rotary valve for high vacuum & pressure pneumatic conveying system

Vacuum down to – 500 mBar Pressure up to + 500 mBar Size 4,6,8,10,12,14,16 inches

#### ROTARY VALVE TRC / LIGHT DUTY FEEDING TYPE / (LF)

In board bearing, powder handling rotary valve for feeding, very low vacuum & pressure pneumatic conveying system
Vacuum down to – 50 mBar
Pressure up to + 50 mBar
Size 4,5,6,8,10,12,14,16 inches

#### ROTARY VALVE TRC / COMPACT TYPE

Compact & Easy clean Type, powder handling rotary valve for feeding, medium vacuum & low pressure pneumatic conveying system
Vacuum down to -250 to 500 mBar
Pressure up to + 100 to 200 mBar
Size 4,5,6,8 inches

## ROTARY VALVE TRC /DOUBLE BEARING COMPACT TYPE

Compact Type, double bearing, powder handling rotary valve for feeding, high vacuum & low pressure pneumatic conveying system

Vacuum down to -500 mBar

Pressure up to + 200 mBar

# ROTARY VALVE TRC / HEAVY DUTY BLOW THROUGH TYPE (HD-BL)

Out board bearing blow through, powder & pellet handling rotary valve for high vacuum & pressure pneumatic conveying system
Vacuum down to - 500 mBar
Pressure up to + 500 mBar
Size 4,5,6,8,10,12,14,16 inches

## ROTARY VALVE TRC / EASY CLEAN HAVY DUTY TYPE /(ES-HD)

Quick detachable, Easy clean Type, powder handling rotary valve for high vacuum & pressure pneumatic conveying system
Vacuum down to -500 mBar
Pressure up to + 500 mBar
Size 4,5,6 inches

#### ROTARY VALVE TRC / EASY CLEAN HEAVTY DUTY - SLIDE ARMS TYPE / (HD-SL)

Slide arm Quick detachable, Easy clean Type, powder handling rotary valve for high vacuum & pressure pneumatic conveying system
Vacuum down to -500 mBar
Pressure up to +500 mBar
Size 8,10,12,14,16 inches

## ROTARY VALVE TRC / PELLET TYPE (PL)

In board bearing pellet handling rotary valve for high vacuum and low pressure pneumatic conveying system

Vacuum down to – 500 mBar

Pressure up to + 200 mBar

Size 6,8,10,12,14,16 inches

## ROTARY VALVE TRC / WOOD DUST HAVY DUTY TYPE /(WD)

HEREC CORPORATION LTD

Out board bearing with hard chromed internal surface wood dust handling rotary valve for high vacuum & pressure pneumatic conveying system