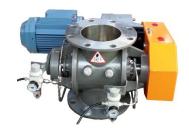

## ROTARY VALVE TRC /MEDIUM DUTY VALVE TYPE /( MD)

In board bearing powder and pellet handling rotary valve for free flow feeding, high vacuum and low pressure pneumatic conveying system Vacuum down to – 500 mBar
Pressure up to + 150 mBar
Size 4,6,8,10,12,14,16 inches