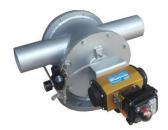

## ROTARY VALVE TRC /MEDIUM DUTY VALVE TYPE /( MD)

In board bearing powder and pellet handling rotary valve for free flow feeding, high vacuum and low pressure pneumatic conveying system Vacuum down to – 500 mBar
Pressure up to + 150 mBar
Size 4,6,8,10,12,14,16 inches