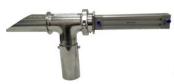

# DROP OUT BOX (Light Duty Venture for Rotary Valve )

Material in Carbon steel , Stainless steel 304, 316 Size 4,5,6,8,10,12,14,16 inches