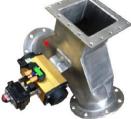

#### FLAP TYPE PNEMATIC CONVEYING DIVERTER VALVE TRC

Flap Type, powder & pellet handling diverter valve for medium vacuum & high pressure pneumatic conveying system

Vacuum down to -300 mBar Pressure up to + 500 mBar Size 3,4,5,6,8,10 inches