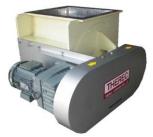

#### ROTARY VALVE TRC / LIGHT DUTY FEEDING TYPE / (LF)

In board bearing, powder handling rotary valve for feeding, very low vacuum & pressure pneumatic conveying system
Vacuum down to – 50 mBar
Pressure up to + 50 mBar
Size 4,5,6,8,10,12,14,16 inches

#### ROTARY VALVE TRC / COMPACT TYPE

Compact & Easy clean Type, powder handling rotary valve for feeding, medium vacuum & low pressure pneumatic conveying system
Vacuum down to -250 to 500 mBar
Pressure up to + 100 to 200 mBar
Size 4,5,6,8 inches

## ROTARY VALVE TRC /DOUBLE BEARING COMPACT TYPE

Compact Type, double bearing, powder handling rotary valve for feeding, high vacuum & low pressure pneumatic conveying system

Vacuum down to -500 mBar

Pressure up to + 200 mBar