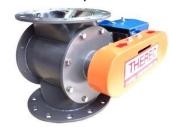

#### ROTARY VALVE TRC / COMPACT TYPE

Compact & Easy clean Type, powder handling rotary valve for feeding, medium vacuum & low pressure pneumatic conveying system
Vacuum down to -250 to 500 mBar
Pressure up to + 100 to 200 mBar
Size 4,5,6,8 inches