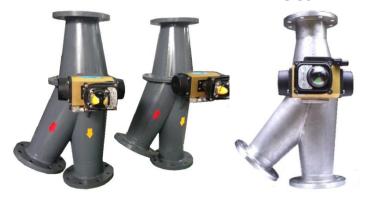

#### FLAP TYPE PNEMATIC CONVEYING DIVERTER VALVE TRC

Flap Type, powder & pellet handling diverter valve for medium vacuum & high pressure pneumatic conveying system

Vacuum down to -300 mBar Pressure up to + 500 mBar Size 3,4,5,6,8,10 inches

#### **GRAVITY FEED TYPE DIVERTER VALVE TRC**

Flap Type, powder & pellet handling diverter valve for gravity feeding Size 4,5,6,8,10,12,14,16,18,20 inches

Ball Type, Carbon steel ,Stainless steel 304
Size 2,3,4,5 inches