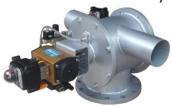

#### FLAP TYPE PNEMATIC CONVEYING DIVERTER VALVE TRC

Flap Type, powder & pellet handling diverter valve for medium vacuum & high pressure pneumatic conveying system

Vacuum down to -300 mBar Pressure up to + 500 mBar Size 3,4,5,6,8,10 inches