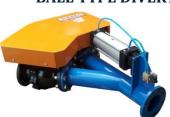

#### FLAP TYPE PNEMATIC CONVEYING DIVERTER VALVE TRC

Flap Type, powder & pellet handling diverter valve for medium vacuum & high pressure pneumatic conveying system

Vacuum down to -300 mBar Pressure up to + 500 mBar Size 3,4,5,6,8,10 inches