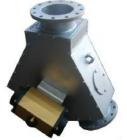

# ROTARY VALVE TRC / HEAVY DUTY VALVE TYPE / (HD)

Out board bearing, powder handling rotary valve for high vacuum & pressure pneumatic conveying system

Vacuum down to – 500 mBar Pressure up to + 500 mBar Size 4,6,8,10,12,14,16 inches