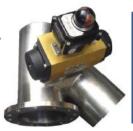

#### **GRAVITY FEED TYPE DIVERTER VALVE TRC**

Flap Type, powder & pellet handling diverter valve for gravity feeding Size 4,5,6,8,10,12,14,16,18,20 inches

Ball Type, Carbon steel ,Stainless steel 304
Size 2,3,4,5 inches