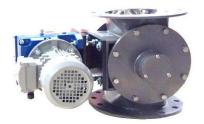

#### ROTARY VALVE TRC / LIGHT DUTY FEEDING TYPE / (LF)

In board bearing, powder handling rotary valve for feeding, very low vacuum & pressure pneumatic conveying system
Vacuum down to – 50 mBar
Pressure up to + 50 mBar
Size 4,5,6,8,10,12,14,16 inches