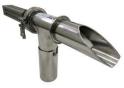

#### **GRAVITY FEED TYPE DIVERTER VALVE TRC**

Flap Type, powder & pellet handling diverter valve for gravity feeding Size 4,5,6,8,10,12,14,16,18,20 inches

Ball Type, Carbon steel ,Stainless steel 304
Size 2,3,4,5 inches