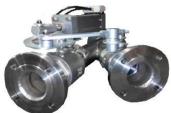

#### **GRAVITY FEED TYPE DIVERTER VALVE TRC**

Flap Type, powder & pellet handling diverter valve for gravity feeding Size 4,5,6,8,10,12,14,16,18,20 inches

Ball Type, Carbon steel ,Stainless steel 304
Size 2,3,4,5 inches