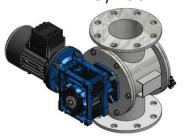

#### ROTARY VALVE TRC / COMPACT TYPE

Compact & Easy clean Type, powder handling rotary valve for feeding, medium vacuum & low pressure pneumatic conveying system
Vacuum down to -250 to 500 mBar
Pressure up to + 100 to 200 mBar
Size 4,5,6,8 inches