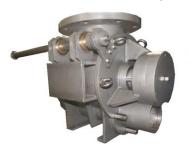

# ROTARY VALVE TRC / HEAVY DUTY VALVE TYPE / (HD)

Out board bearing, powder handling rotary valve for high vacuum & pressure pneumatic conveying system

Vacuum down to – 500 mBar Pressure up to + 500 mBar Size 4,6,8,10,12,14,16 inches