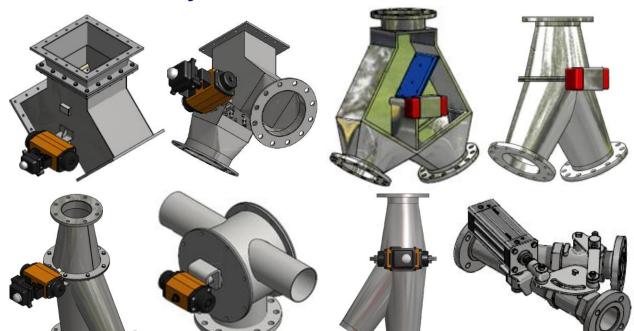

# DROP OUT BOX (Light Duty Venture for Rotary Valve )

Material in Carbon steel , Stainless steel 304, 316 Size 4,5,6,8,10,12,14,16 inches

#### FLAP TYPE PNEMATIC CONVEYING DIVERTER VALVE TRC

Flap Type, powder & pellet handling diverter valve for medium vacuum & high pressure pneumatic conveying system

Vacuum down to -300 mBar Pressure up to + 500 mBar Size 3,4,5,6,8,10 inches

#### **GRAVITY FEED TYPE DIVERTER VALVE TRC**

Flap Type, powder & pellet handling diverter valve for gravity feeding Size 4,5,6,8,10,12,14,16,18,20 inches

Ball Type, Carbon steel ,Stainless steel 304
Size 2,3,4,5 inches

#### TAILOR MADE DIVERTER VALVE

Tailor made, Carbon steel, Stainless steel 304 Size,4,5,6,8,10 inches