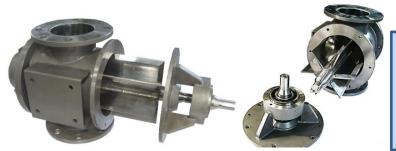

## ROTARY VALVE TRC / EASY CLEAN HAVY DUTY TYPE /(ES-HD)

Quick detachable, Easy clean Type, powder handling rotary valve for high vacuum & pressure pneumatic conveying system
Vacuum down to -500 mBar
Pressure up to + 500 mBar
Size 4,5,6 inches