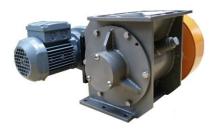

## ROTARY VALVE TRC /MEDIUM DUTY VALVE TYPE /( MD)

In board bearing powder and pellet handling rotary valve for free flow feeding, high vacuum and low pressure pneumatic conveying system Vacuum down to – 500 mBar
Pressure up to + 150 mBar
Size 4,6,8,10,12,14,16 inches