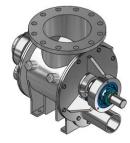

## ROTARY VALVE TRC /DOUBLE BEARING COMPACT TYPE

Compact Type, double bearing, powder handling rotary valve for feeding, high vacuum & low pressure pneumatic conveying system

Vacuum down to -500 mBar

Pressure up to + 200 mBar

Size 8,10,12,14,16 inches