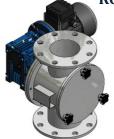

#### ROTARY VALVE TRC / LIGHT DUTY FEEDING TYPE / (LF)

In board bearing, powder handling rotary valve for feeding, very low vacuum & pressure pneumatic conveying system
Vacuum down to – 50 mBar
Pressure up to + 50 mBar
Size 4,5,6,8,10,12,14,16 inches