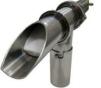

#### **GRAVITY FEED TYPE DIVERTER VALVE TRC**

Flap Type, powder & pellet handling diverter valve for gravity feeding Size 4,5,6,8,10,12,14,16,18,20 inches

Ball Type, Carbon steel ,Stainless steel 304
Size 2,3,4,5 inches