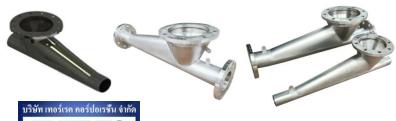

#### **GRAVITY FEED TYPE DIVERTER VALVE TRC**

Flap Type, powder & pellet handling diverter valve for gravity feeding Size 4,5,6,8,10,12,14,16,18,20 inches

Ball Type, Carbon steel ,Stainless steel 304
Size 2,3,4,5 inches

#### TAILOR MADE DIVERTER VALVE

Tailor made, Carbon steel, Stainless steel 304 Size,4,5,6,8,10 inches