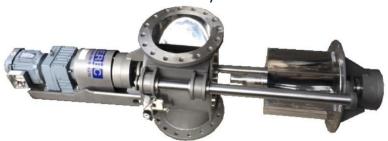

#### ROTARY VALVE TRC / EASY CLEAN HEAVTY DUTY - SLIDE ARMS TYPE / (HD-SL)

Slide arm Quick detachable, Easy clean Type, powder handling rotary valve for high vacuum & pressure pneumatic conveying system
Vacuum down to -500 mBar
Pressure up to +500 mBar
Size 8,10,12,14,16 inches