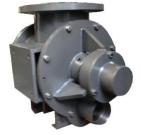

# ROTARY VALVE TRC / HEAVY DUTY VALVE TYPE / (HD)

Out board bearing, powder handling rotary valve for high vacuum & pressure pneumatic conveying system

Vacuum down to – 500 mBar Pressure up to + 500 mBar Size 4,6,8,10,12,14,16 inches