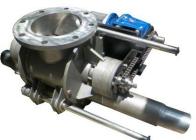

# ROTARY VALVE TRC / HEAVY DUTY BLOW THROUGH TYPE (HD-BL)

Out board bearing blow through, powder & pellet handling rotary valve for high vacuum & pressure pneumatic conveying system
Vacuum down to - 500 mBar
Pressure up to + 500 mBar
Size 4,5,6,8,10,12,14,16 inches