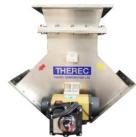

# DROP OUT BOX (Light Duty Venture for Rotary Valve )

Material in Carbon steel , Stainless steel 304, 316 Size 4,5,6,8,10,12,14,16 inches