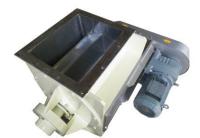

## ROTARY VALVE TRC /MEDIUM DUTY VALVE TYPE /( MD)

In board bearing powder and pellet handling rotary valve for free flow feeding, high vacuum and low pressure pneumatic conveying system Vacuum down to – 500 mBar
Pressure up to + 150 mBar
Size 4,6,8,10,12,14,16 inches

# ROTARY VALVE TRC / HEAVY DUTY VALVE TYPE / (HD)

Out board bearing, powder handling rotary valve for high vacuum & pressure pneumatic conveying system

Vacuum down to – 500 mBar Pressure up to + 500 mBar Size 4,6,8,10,12,14,16 inches