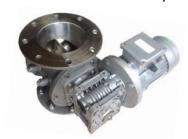

# ROTARY VALVE TRC / HEAVY DUTY VALVE TYPE / (HD)

Out board bearing, powder handling rotary valve for high vacuum & pressure pneumatic conveying system

Vacuum down to – 500 mBar Pressure up to + 500 mBar Size 4,6,8,10,12,14,16 inches