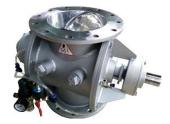

# ROTARY VALVE TRC / HEAVY DUTY VALVE TYPE / (HD)

Out board bearing, powder handling rotary valve for high vacuum & pressure pneumatic conveying system

Vacuum down to – 500 mBar Pressure up to + 500 mBar Size 4,6,8,10,12,14,16 inches