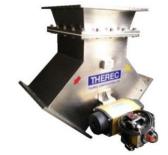

# DROP OUT BOX (Light Duty Venture for Rotary Valve )

Material in Carbon steel , Stainless steel 304, 316 Size 4,5,6,8,10,12,14,16 inches