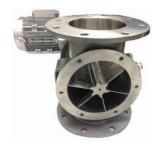

## ROTARY VALVE TRC /MEDIUM DUTY VALVE TYPE /( MD)

In board bearing powder and pellet handling rotary valve for free flow feeding, high vacuum and low pressure pneumatic conveying system Vacuum down to – 500 mBar
Pressure up to + 150 mBar
Size 4,6,8,10,12,14,16 inches